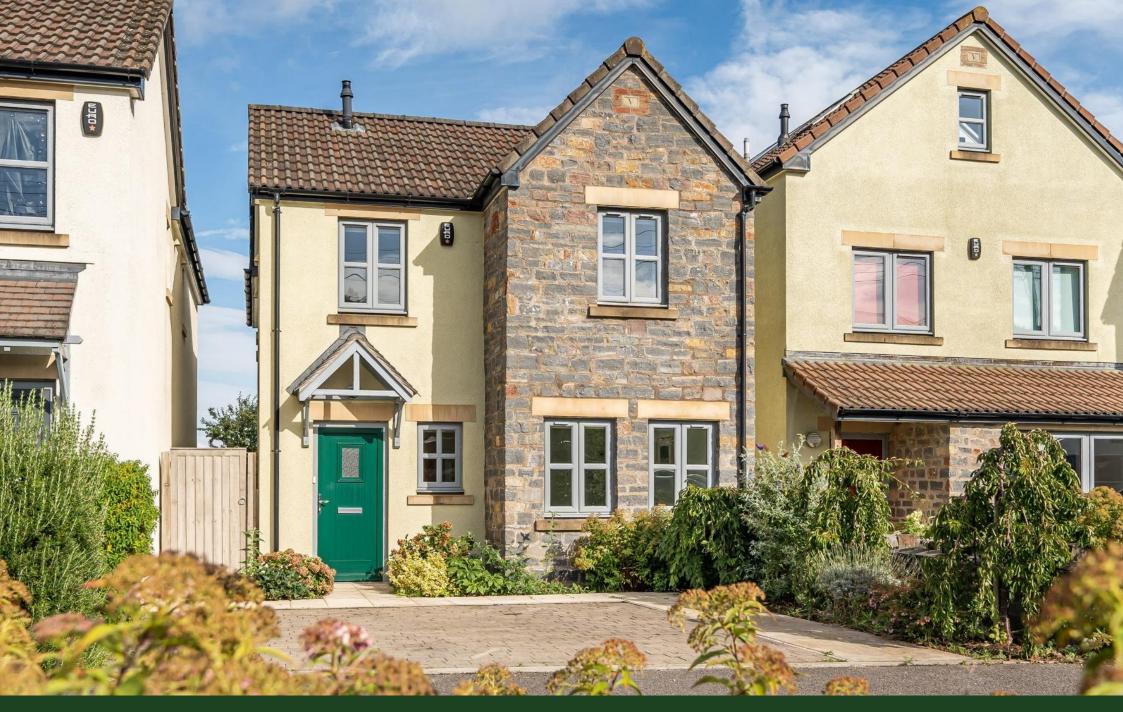

## 51A CLAVERHAM ROAD, YATTON, BS49 4LD

A gorgeous 4 bedroom family home with spacious open plan kitchen diner set in a popular village location.

Approx. 1264 sq. ft. Accommodation • 4 Bedrooms • Open Plan Kitchen/Diner • Countryside Views To Front And Rear • Solar Panels • Built in 2014 by Voisey Homes • Yatton Village Amenities Within 1.4 Miles – Paddington From 114 Mins • Within Catchment For Yatton Primary School And Backwell Secondary School • Bristol Airport 6.4 Miles • Access To M5 Within 5.5 Miles At Jct 20 • Central Bristol 12.4 Miles • All Distances Approx •

As you step into the entry hall, you'll immediately notice the bright, light spaces that define this property. The lounge to the right is bathed in natural light, creating a warm and inviting atmosphere. The heart of this home lies in the open plan kitchen diner, complete with a large island. The kitchen features top of the range integrated appliances including oven, microwave, fridge/freezer, and dishwasher, as well as a washing machine. Two sets of double patio doors open to the generous garden, seamlessly connecting indoor and outdoor living spaces. Downstairs, there is a large storage cupboard and a convenient downstairs cloakroom adding practicality to your daily routine. Underfloor heating ensures comfort throughout the year.