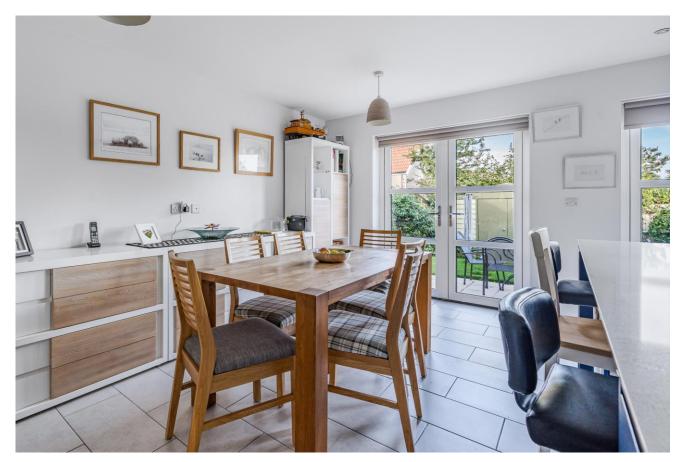

As you step into the entry hall, you'll immediately notice the bright, light spaces that define this property. The lounge to the right is bathed in natural light, creating a warm and inviting atmosphere. The heart of this home lies in the open plan kitchen diner, complete with a large island. The kitchen features top of the range integrated appliances including oven, microwave, fridge/freezer, and dishwasher, as well as a washing machine. Two sets of double patio doors open to the generous garden, seamlessly connecting indoor and outdoor living spaces. Downstairs, there is a large storage cupboard and a convenient downstairs cloakroom adding practicality to your daily routine. Underfloor heating ensures comfort throughout the year.