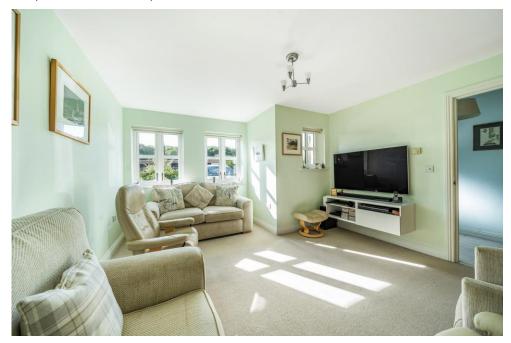

As you step into the entry hall, you'll immediately notice the bright, light spaces that define this property. The lounge to the right is bathed in natural light, creating a warm and inviting atmosphere. The heart of this home lies in the open plan kitchen diner, complete with a large island. The kitchen features top of the range integrated appliances including oven, microwave, fridge/freezer, and dishwasher, as well as a washing machine. Two sets of double patio doors open to the generous garden, seamlessly connecting indoor and outdoor living spaces. Downstairs, there is a large storage cupboard and a convenient downstairs cloakroom adding practicality to your daily routine. Underfloor heating ensures comfort throughout the year.