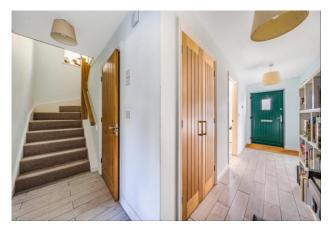

Upstairs, a large landing provides space for a home office, while the principal bedroom boasts an ensuite shower room with a heated towel rail and garden views. Two additional double bedrooms, both with built-in wardrobes, offer comfort and convenience, with one providing lovely views over fields, home to adorable lambs in the spring and the other garden views at the rear of the property. A further bedroom, currently utilised as an office, provides versatile use and views. A spacious bathroom with heated towel radiator and an airing cupboard with gas boiler and rail for ample storage complete the upstairs. The gas boiler provides heat for the downstairs underfloor heating and the upstairs radiators and towel rails. Solar panels on the roof provide a boost to the domestic hot water.