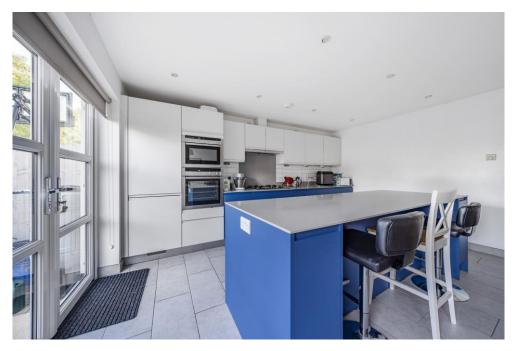

As you step into the entry hall, you'll immediately notice the bright, light spaces that define this property. The lounge to the right is bathed in natural light, creating a warm and inviting atmosphere. The heart of this home lies in the open plan kitchen diner, complete with a large island. The kitchen features top of the range integrated appliances including oven, microwave, fridge/freezer, and dishwasher, as well as a washing machine. Two sets of double patio doors open to the generous garden, seamlessly connecting indoor and outdoor living spaces. Downstairs, there is a large storage cupboard and a convenient downstairs cloakroom adding practicality to your daily routine. Underfloor heating ensures comfort throughout the year.