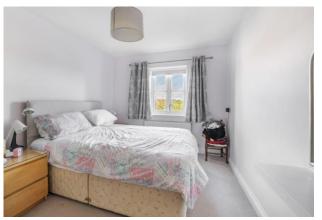

Upstairs, a large landing provides space for a home office, while the principal bedroom boasts an ensuite shower room with a heated towel rail and garden views. Two additional double bedrooms, both with built-in wardrobes, offer comfort and convenience, with one providing lovely views over fields, home to adorable lambs in the spring and the other garden views at the rear of the property. A further bedroom, currently utilised as an office, provides versatile use and views. A spacious bathroom with heated towel radiator and an airing cupboard with gas boiler and rail for ample storage complete the upstairs. The gas boiler provides heat for the downstairs underfloor heating and the upstairs radiators and towel rails. Solar panels on the roof provide a boost to the domestic hot water.