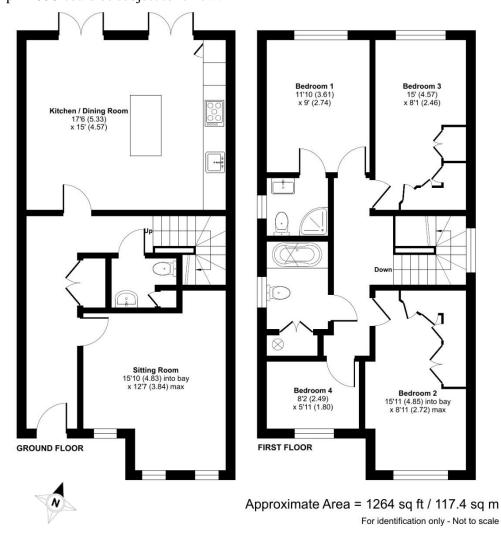

## 51A CLAVERHAM ROAD, YATTON, BS49 4LD

A gorgeous 4 bedroom family home with spacious open plan kitchen diner set in a popular village location.

Approx. 1264 sq. ft. Accommodation • 4 Bedrooms • Open Plan Kitchen/Diner • Countryside Views To Front And Rear • Solar Panels • Built in 2014 by Voisey Homes • Yatton Village Amenities Within 1.4 Miles – Paddington From 114 Mins • Within Catchment For Yatton Primary School And Backwell Secondary School • Bristol Airport 6.4 Miles • Access To M5 Within 5.5 Miles At Jct 20 • Central Bristol 12.4 Miles • All Distances Approx •

As you step into the entry hall, you'll immediately notice the bright, light spaces that define this property. The lounge to the right is bathed in natural light, creating a warm and inviting atmosphere. The heart of this home lies in the open plan kitchen diner, complete with a large island. The kitchen features top of the range integrated appliances including oven, microwave, fridge/freezer, and dishwasher, as well as a washing machine. Two sets of double patio doors open to the generous garden, seamlessly connecting indoor and outdoor living spaces. Downstairs, there is a large storage cupboard and a convenient downstairs cloakroom adding practicality to your daily routine. Underfloor heating ensures comfort throughout the year.

Upstairs, a large landing provides space for a home office, while the principal bedroom boasts an ensuite shower room with a heated towel rail and garden views. Two additional double bedrooms, both with built-in wardrobes, offer comfort and convenience, with one providing lovely views over fields, home to adorable lambs in the spring and the other garden views at the rear of the property. A further bedroom, currently utilised as an office, provides versatile use and views. A spacious bathroom with heated towel radiator and an airing cupboard with gas boiler and rail for ample storage complete the upstairs. The gas boiler provides heat for the downstairs underfloor heating and the upstairs radiators and towel rails. Solar panels on the roof provide a boost to the domestic hot water.