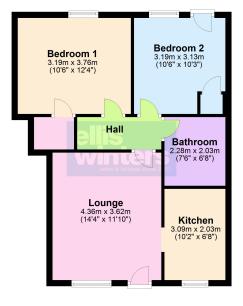

The accommodation comprises kitchen, lounge/diner, two double bedrooms and family bathroom.

Floor Plan

**Deposit £865** 

## £750 pcm

Flat 5 Greeves House, St Johns Chase, March, Cambridgeshire PE15 8UB

KITCHEN 3.09m (10'2") x 2.03m (6'8")

LOUNGE 4.36m (14'4") x 3.62m (11'10")

BATHROOM 2.28m (7'6") x 2.03m (6'8")

BEDROOM 1 3.76m (12'4") x 3.19m (10'6")

BEDROOM 2 3.19m (10'6") x 3.13m (10'3")

SERVICES Mains electricity, water and drainage. The property has electric heating.

LENGTH OF TENANCY 6 months (initially)

Fenland District Council Tax band A Energy rating - TBA