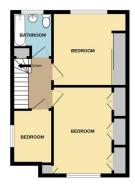

## **LANDING**

**BEDROOM 1** 13' 3" x 11' 0" (4.04m x 3.35m)

**BEDROOM 2** 11' 0" x 11' 0" (3.35m x 3.35m)

**BEDROOM 3** 8' 0" x 6' 1" (2.44m x 1.85m)

**BATHROOM** 6' 9" x 6' 1" (2.06m x 1.85m)

**GARDENS TO 3 SIDES** 