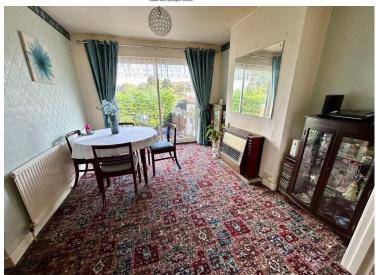

## **ENTRANCE HALL**

**LIVING AREA** 13' 3" x 11' 6" (4.04m x 3.51m)

**DINING AREA** 11' 0" x 10' 6" (3.35m x 3.2m)

**KITCHEN** 8' 4" x 6' 5" (2.54m x 1.96m)