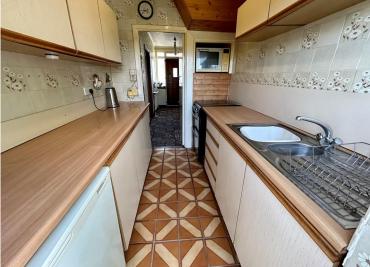

## **ENTRANCE HALL**

**LIVING AREA** 13' 3" x 11' 6" (4.04m x 3.51m)

**DINING AREA** 11' 0" x 10' 6" (3.35m x 3.2m)

**KITCHEN** 8' 4" x 6' 5" (2.54m x 1.96m)