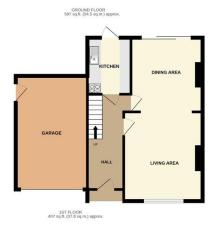

Whist every attempt has been made to ensure the accuracy of the floorpian contained here, measurements of doors, windows, rooms and any other items are approximate and no responsibility is taken for any error, crisission or mis-attement. This plan is for illustrative proposes only and should be used as such by any prospective purchaser. The services, systems and appliances shown have not been tested and no guarantee as to their operatingly or efficiency can be given.

## **ENTRANCE HALL**

**LIVING AREA** 13' 3" x 11' 6" (4.04m x 3.51m)

**DINING AREA** 11' 0" x 10' 6" (3.35m x 3.2m)

**KITCHEN** 8' 4" x 6' 5" (2.54m x 1.96m)

## **LANDING**

**BEDROOM 1** 13' 3" x 11' 0" (4.04m x 3.35m)

**BEDROOM 2** 11' 0" x 11' 0" (3.35m x 3.35m)

**BEDROOM 3** 8' 0" x 6' 1" (2.44m x 1.85m)

**BATHROOM** 6' 9" x 6' 1" (2.06m x 1.85m)

**GARDENS TO 3 SIDES** 

**GARAGE & DRIVEWAY** 

IMP ORTANT NOTE: Paul Graham have not tested any services, heating system, appliances, fixtures or fittings. References to the tenure of a property are based on information supplied by the seller as Paul Graham have not had sight of the title documents. Neither has Paul Graham checked any existing or necessary planning consents, building regulations or rights of way. Prospective purchasers are advised to obtain verification from their solicitor or surveyor. PLEASE NOTE: All measurements are approximate and represent the maximum dimensions of any room (into bays and alcoves) and a margin of error should be allowed.