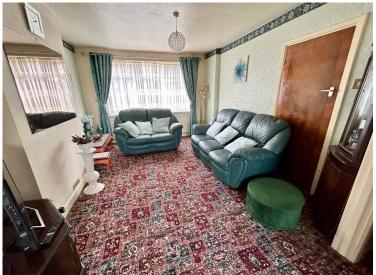

## **ENTRANCE HALL**

**LIVING AREA** 13' 3" x 11' 6" (4.04m x 3.51m)

**DINING AREA** 11' 0" x 10' 6" (3.35m x 3.2m)

**KITCHEN** 8' 4" x 6' 5" (2.54m x 1.96m)