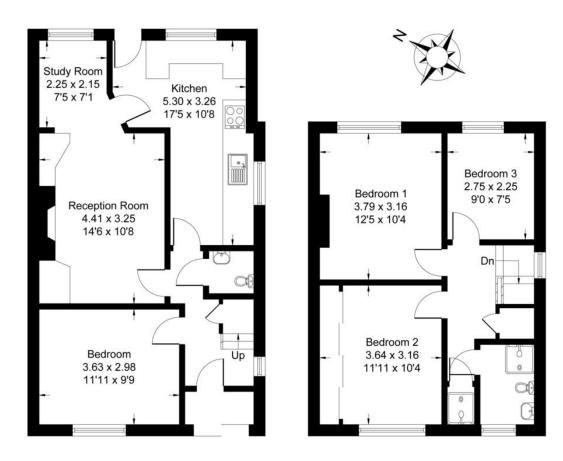

### Approximate Gross Internal Area = 96.0 sq m / 1033 sq ft

Ground Floor First Floor

Whilst every attempt has been made to ensure the accuracy of the floor plan contained here, measurements of doors, windows, rooms and any other items are approximate and no responsibility is taken for any error, omission, or misstatement. This plan is for illustrative purposes only and should be used as such by any prospective purchaser.