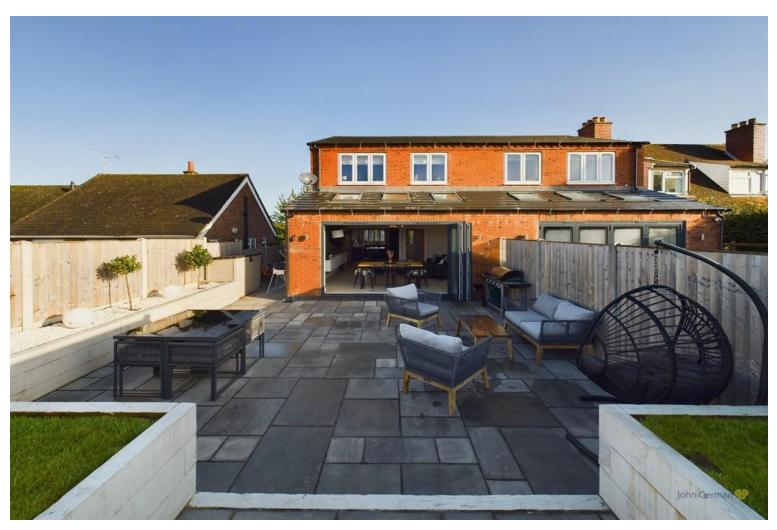

£325,000

As you pull into the extra large driveway you will immediately notice the quality of the build from the get go. As you enter through the front door you are greeted by immaculate modern interior. There is a conveniently placed cloakroom located at the front of the home.

Through a doorway you enter the kitchen. The kitchen benefits from stone worktops, in built appliances and masses of storage both in the kitchen and on the large purpose built island which has both seating and storage.

The kitchen flows into the open plan living and dining space. This space is beautifully presented and comes complete with built in cabinetry, an instant boiling water tap and feature skylights above the dining area. The dining overlooks the rear gardens and can be accessed through large bi fold doors.

The garden is exceptionally well maintained and comes complete with a large patio area and a large lawn area which overlooks the fields behind.

The first floor consists of 2 secondary bedrooms, both are a fantastic size and would make fantastic children's bedrooms, both benefit from neutral modern décor. They are serviced