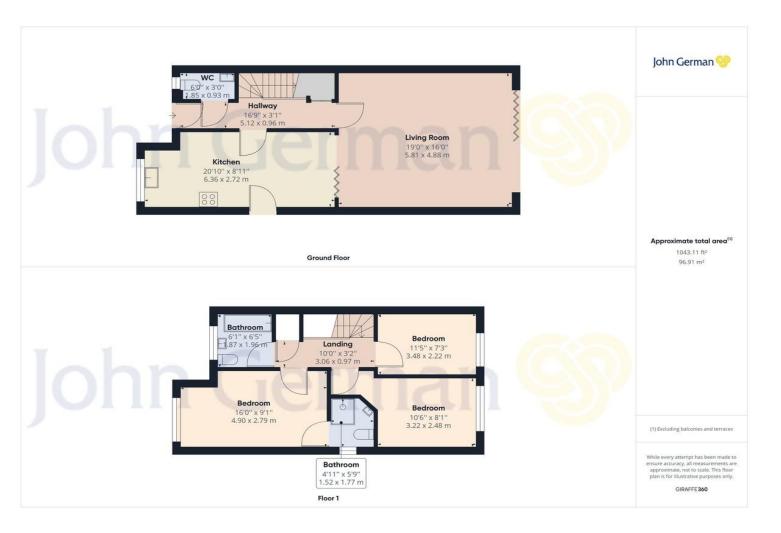

The garden is exceptionally well maintained and comes complete with a large patio area and a large lawn area which overlooks the fields behind.

The first floor consists of 2 secondary bedrooms, both are a fantastic size and would make fantastic children's bedrooms, both benefit from neutral modern décor. They are serviced

by a family bathroom which benefits from feature tiling, large bath with a shower, WC and sink with in-built storage.

The generous master bedroom is a lovely size, it benefits from an area that currently has a dressing table and a sparkling ensuite consisting of large shower, sink and WC. The first floor also has central heating whilst the ground floor has under floor heating