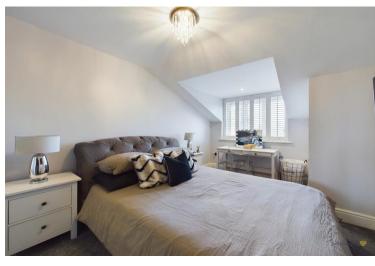

by a family bathroom which benefits from feature tiling, large bath with a shower, WC and sink with in-built storage.

The generous master bedroom is a lovely size, it benefits from an area that currently has a dressing table and a sparkling ensuite consisting of large shower, sink and WC. The first floor also has central heating whilst the ground floor has under floor heating

**Tenure:** Freehold (purchasers are advised to satisfy themselves as to the tenure via their legal representative).

**Services:** Mains water, drainage, electricity and gas are believed to be connected to the property but purchasers are advised to satisfy themselves as to their suitability.