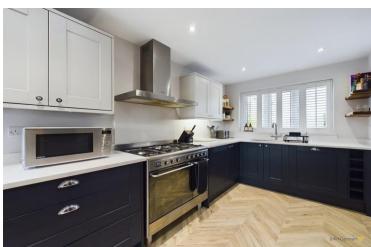

Through a doorway you enter the kitchen. The kitchen benefits from stone worktops, in built appliances and masses of storage both in the kitchen and on the large purpose built island which has both seating and storage.