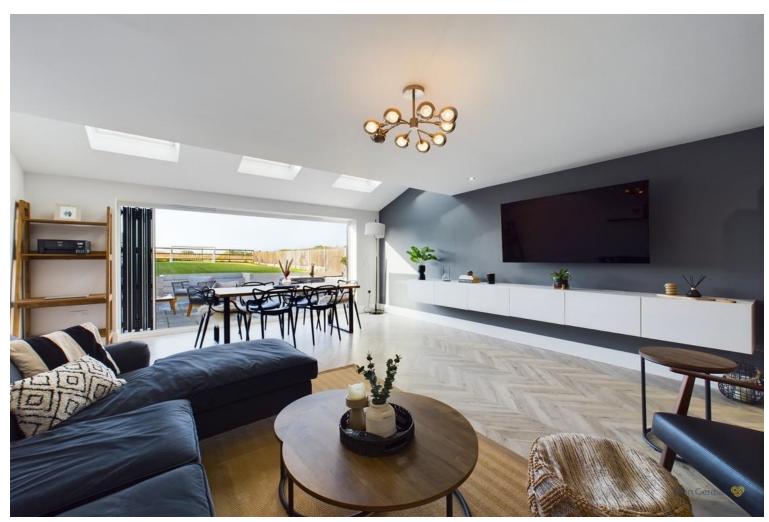

The kitchen flows into the open plan living and dining space. This space is beautifully presented and comes complete with built in cabinetry, an instant boiling water tap and feature skylights above the dining area. The dining overlooks the rear gardens and can be accessed through large bi fold doors.