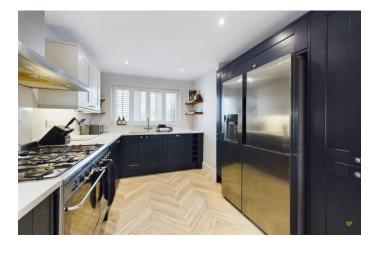

Through a doorway you enter the kitchen. The kitchen benefits from stone worktops, in built appliances and masses of storage both in the kitchen and on the large purpose built island which has both seating and storage.