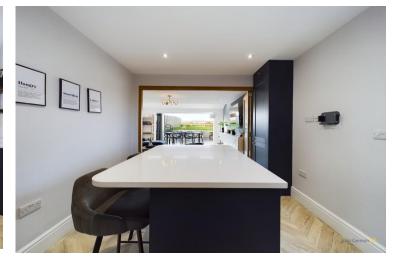

Through a doorway you enter the kitchen. The kitchen benefits from stone worktops, in built appliances and masses of storage both in the kitchen and on the large purpose built island which has both seating and storage.

The kitchen flows into the open plan living and dining space. This space is beautifully presented and comes complete with built in cabinetry, an instant boiling water tap and feature skylights above the dining area. The dining overlooks the rear gardens and can be accessed through large bi fold doors.