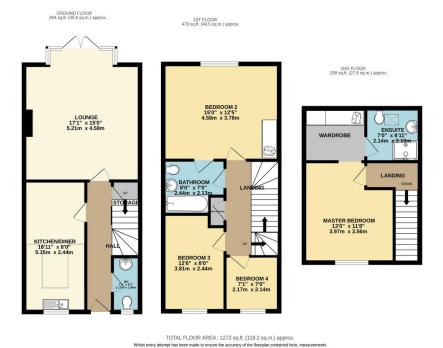

## **Property Summary**

Offered with no upward chain this modern four bedroom three story end townhouse is pleasantly situated on a quiet cul-de-sac within the highly sought-after location of the Knighton Village / Clarendon Park borders. The accommodation comprises of main entrance hall, fitted kitchen and diner, spacious lounge, ground floor WC, first landing to three bedrooms and family bathroom, further landing to master bedroom with walk-in wardrobe and ensuite shower. Front and rear landscaped gardens, garage. Call to view today.