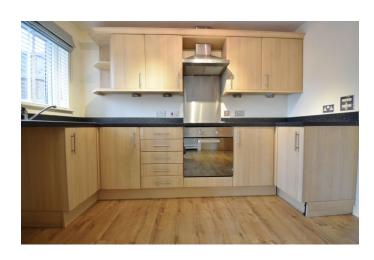

#### FITTED KITCHEN

10' 8" x 5' 7" (3.25m x 1.7m)

Fitted with a range of matching base units and drawers, built-in oven with matching hob and extractor hood over, stainless steel splashback, recess and plumbing for washing machine, recess and point for free standing fridge/freezer, roll top work surfaces with matching upstands, inset stainless steel single drainer sink unit with hot and cold mixer tap over, wall sockets, matching range of wall units offering further storage space, complementary shelving display unit, UPVC double glazed window, ceiling light point, wood grain effect flooring.