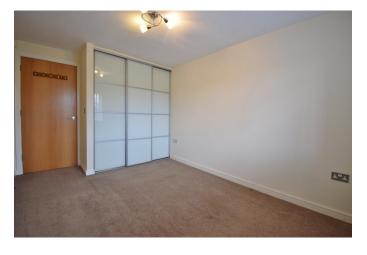

### BEDROOM

11' 7" x 9' 2" (3.53m x 2.79m)

Having UPVC double glazed window, ceiling light point, wall sockets, TV aerial point, built-in wardrobe with hanging rail and shelving unit with triple sliding doors, ample floor space for double bed and free standing bedroom furniture.