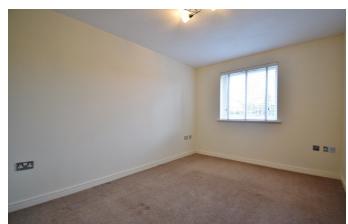

### BEDROOM

11' 7" x 9' 2" (3.53m x 2.79m)

Having UPVC double glazed window, ceiling light point, wall sockets, TV aerial point, built-in wardrobe with hanging rail and shelving unit with triple sliding doors, ample floor space for double bed and free standing bedroom furniture.