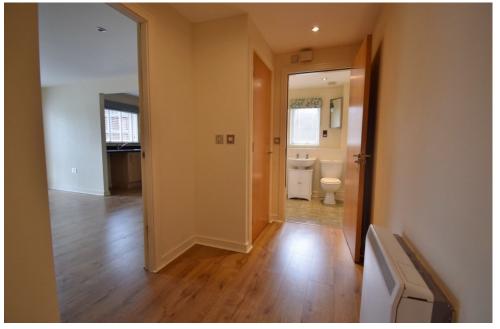

## **ENTRANCE HALLWAY**

With front entrance door, ceiling downlighters, wall socket, intercom system, wall mounted electric heater,, door into storage cupboard offering fantastic storage space, doors to:

## BATHROOM

6' 11" x 6' 1" (2.11m x 1.85m)

With a white suite comprising of close coupled WC, pedestal hand wash basin with hot and cold taps over, panelled bath with hot and cold taps and shower fitment over, complementary tiled surround and glass side screen, tiled vanity sill, ceiling downlighters, obscure UPVC double glazed window, tiled flooring.