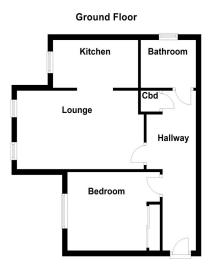

# **Full Description**

Taylor Cole Estate Agents are pleased to offer 'for sale' this well presented ground floor apartment located on this popular modern residential development. The property benefits from double glazing and briefly comprises: well maintained communal areas, entrance hallway, lounge, fitted kitchen, double bedroom with fitted wardrobe, bathroom, allocated parking space. Internal viewing is highly recommended.

## **ENTRANCE HALLWAY**

With front entrance door, ceiling downlighters, wall socket, intercom system, wall mounted electric heater,, door into storage cupboard offering fantastic storage space, doors to:

#### LOUNGE

15' 11" x 9' 2" (4.85m x 2.79m)

Offering a fantastic floor space, the lounge has two ceiling to floor UPVC double glazed windows overlooking the communal greenery, ceiling downlighters, wall sockets, wall mounted electric heater set in cabinet, TV aerial point, wood grain effect flooring, open plan aspect through to:

#### FITTED KITCHEN

10' 8" x 5' 7" (3.25m x 1.7m)

Fitted with a range of matching base units and drawers, built-in oven with matching hob and extractor hood over, stainless steel splashback, recess and plumbing for washing machine, recess and point for free standing fridge/freezer, roll top work surfaces with matching upstands, inset stainless steel single drainer sink unit with hot and cold mixer tap over, wall sockets, matching range of wall units offering further storage space, complementary shelving display unit, UPVC double glazed window, ceiling light point, wood grain effect flooring.

### BEDROOM

11' 7" x 9' 2" (3.53m x 2.79m)

Having UPVC double glazed window, ceiling light point, wall sockets, TV aerial point, built-in wardrobe with hanging rail and shelving unit with triple sliding doors, ample floor space for double bed and free standing bedroom furniture.

## BATHROOM

6' 11" x 6' 1" (2.11m x 1.85m)

With a white suite comprising of close coupled WC, pedestal hand wash basin with hot and cold taps over, panelled bath with hot and cold taps and shower fitment over, complementary tiled surround and glass side screen, tiled vanity sill, ceiling downlighters, obscure UPVC double glazed window, tiled flooring.