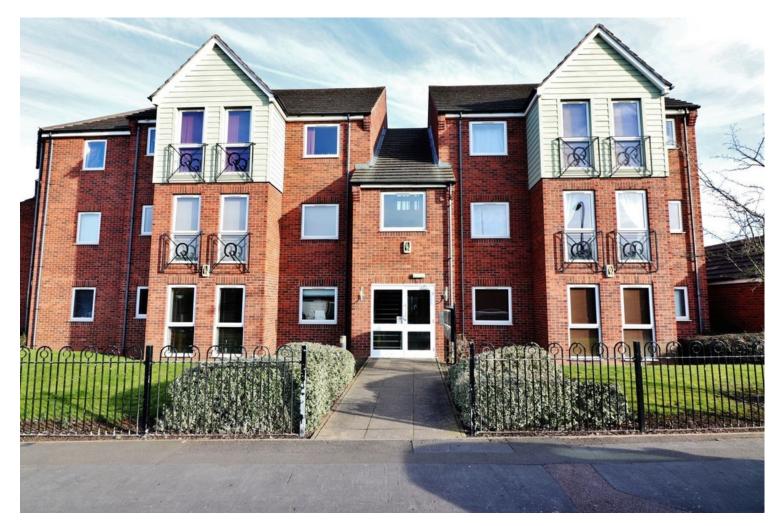

This purpose built ground floor apartment is set in this popular modern residential development close to local amenities including public transport, schooling and shopping facilities. The apartment block is set behind wrought iron railings and well maintained communal areas with a pathway providing access to the communal entrance door, and the allocated car parking space positioned in the secure car park at the rear.

## COMMUNAL ENTRANCE HALL

Having a secure front entrance door with intercom system with the communal hallway offering access to the apartment and having automatic internal lighting and tiled flooring, a rear entrance door provides access to the car park.