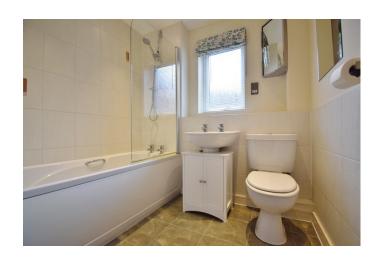

## BATHROOM

6' 11" x 6' 1" (2.11m x 1.85m)

With a white suite comprising of close coupled WC, pedestal hand wash basin with hot and cold taps over, panelled bath with hot and cold taps and shower fitment over, complementary tiled surround and glass side screen, tiled vanity sill, ceiling downlighters, obscure UPVC double glazed window, tiled flooring.