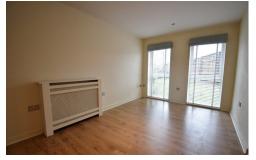

#### LOUNGE

15' 11" x 9' 2" (4.85m x 2.79m)

Offering a fantastic floor space, the lounge has two ceiling to floor UPVC double glazed windows overlooking the communal greenery, ceiling downlighters, wall sockets, wall mounted electric heater set in cabinet, TV aerial point, wood grain effect flooring, open plan aspect through to: