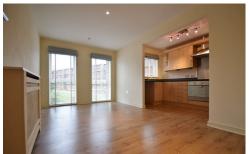

#### LOUNGE

15' 11" x 9' 2" (4.85m x 2.79m)

Offering a fantastic floor space, the lounge has two ceiling to floor UPVC double glazed windows overlooking the communal greenery, ceiling downlighters, wall sockets, wall mounted electric heater set in cabinet, TV aerial point, wood grain effect flooring, open plan aspect through to:

#### FITTED KITCHEN

10' 8" x 5' 7" (3.25m x 1.7m)

Fitted with a range of matching base units and drawers, built-in oven with matching hob and extractor hood over, stainless steel splashback, recess and plumbing for washing machine, recess and point for free standing fridge/freezer, roll top work surfaces with matching upstands, inset stainless steel single drainer sink unit with hot and cold mixer tap over, wall sockets, matching range of wall units offering further storage space, complementary shelving display unit, UPVC double glazed window, ceiling light point, wood grain effect flooring.