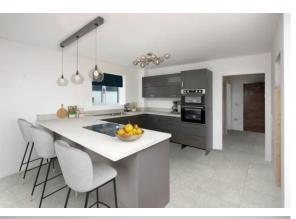

## **Property Description**

**DUAL ASPECT LOUNGE** 

OPEN PLAN KITCHEN DINING ROOM

UTILITY

GROUND FLOOR CLOAKROOM

FOUR BEDROOMS

TWO BATHROOMS (ONE EN-SUITE)

**GAR AGE** 

TWO PARKING SPACES

ACCOMMODATION APPROACHING 1400 SQ FT

PRIVATE ENCLOSED GARDENS

Developers specification will include:

Anthracite double glazing. Modern central heating system. Attractive external finishes.