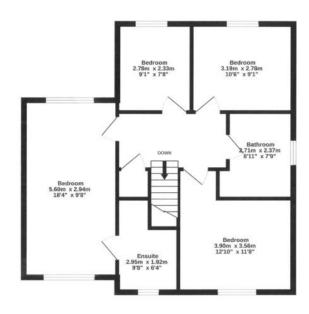

## **Property Description**

**DUAL ASPECT LOUNGE** 

OPEN PLAN KITCHEN DINING ROOM

UTILITY

GROUND FLOOR CLOAKROOM

FOUR BEDROOMS

TWO BATHROOMS (ONE EN-SUITE)

**GAR AGE** 

TWO PARKING SPACES

ACCOMMODATION APPROACHING 1400 SQ FT

PRIVATE ENCLOSED GARDENS

Developers specification will include:

Anthracite double glazing. Modern central heating system. Attractive external finishes.

Ground Floor 63.3 sq.m. (681 sq.ft.) approx.

1st Floor 63.2 sq.m. (680 sq.ft.) approx.

www.dartandpartners.com 01626 862057 property@dartandpartners.com Agents Note: Whilst every care has been taken to prepare these sales particulars, they are for guidance purposes only. All measurements are approximate are for general guidance purposes only and whilst every care has been taken to ensure their accuracy, they should not be relied upon and potential buyers are advised to recheck the measurements