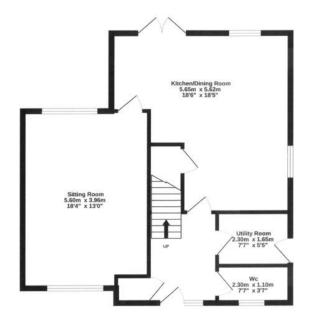

## **Property Description**

**DUAL ASPECT LOUNGE** 

OPEN PLAN KITCHEN DINING ROOM

UTILITY

GROUND FLOOR CLOAKROOM

FOUR BEDROOMS

TWO BATHROOMS (ONE EN-SUITE)

**GAR AGE** 

TWO PARKING SPACES

ACCOMMODATION APPROACHING 1400 SQ FT

PRIVATE ENCLOSED GARDENS

Developers specification will include:

Anthracite double glazing. Modern central heating system. Attractive external finishes.

Ground Floor 63.3 sq.m. (681 sq.ft.) approx.

1st Floor 63.2 sq.m. (680 sq.ft.) approx.

www.dartandpartners.com 01626 862057 property@dartandpartners.com Agents Note: Whilst every care has been taken to prepare these sales particulars, they are for guidance purposes only. All measurements are approximate are for general guidance purposes only and whilst every care has been taken to ensure their accuracy, they should not be relied upon and potential buyers are advised to recheck the measurements