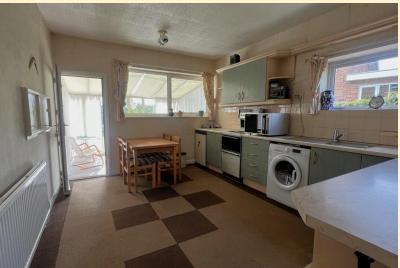

**DININ G ROO M** 9' 11" x 11' 7" (3.03m x 3.55m) Having a window to the rear aspect, radiator and carpet flooring.

KITCHEN/BREAKFAST ROOM 14' 2" x 11' 3" (4.33m x 3.44m) In need of a refit, currently fitted with wall, base and drawer units with work surfaces over, stainless steel sink and drainer unit, space and plumbing for a washing machine and space for a freestanding cooker and undercounter fridge. Dual aspect windows to the side and rear aspect, door to the conservatory, ample room for a breakfast table, radiator and carpet tiles.