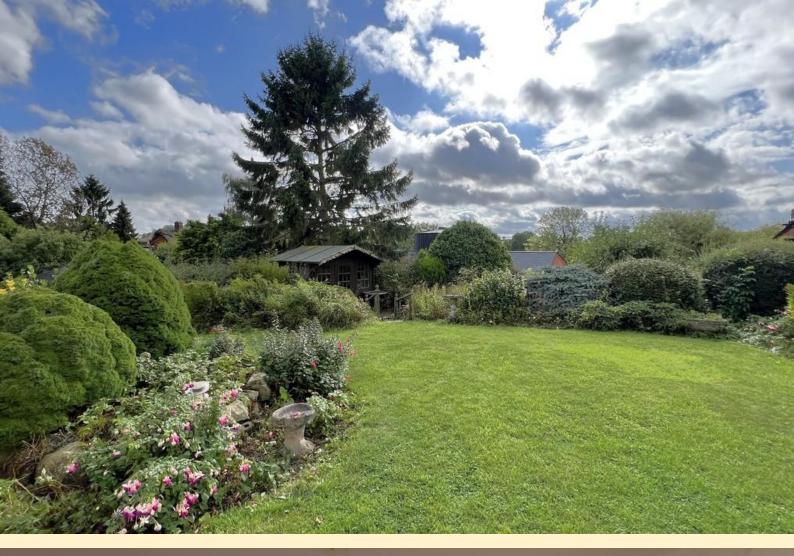

**REAR GARDEN** South facing garden having a paved patio adjacent to the property, garden tap, formal lawn with landscaped borders boasting an array of well established shrubs, steps down to the summer house where you can make the most of the days sun.