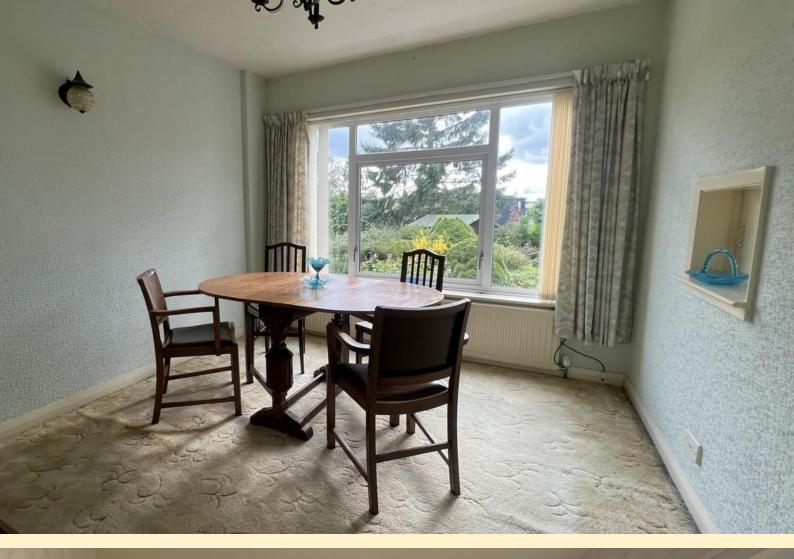

**DININ G ROO M** 9' 11" x 11' 7" (3.03m x 3.55m) Having a window to the rear aspect, radiator and carpet flooring.

KITCHEN/BREAKFAST ROOM 14' 2" x 11' 3" (4.33m x 3.44m) In need of a refit, currently fitted with wall, base and drawer units with work surfaces over, stainless steel sink and drainer unit, space and plumbing for a washing machine and space for a freestanding cooker and undercounter fridge. Dual aspect windows to the side and rear aspect, door to the conservatory, ample room for a breakfast table, radiator and carpet tiles.