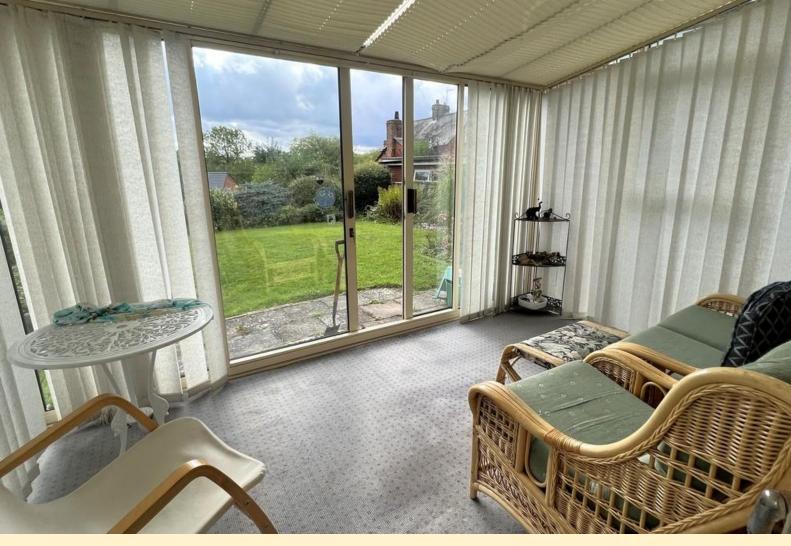

**CONSERVATORY** 8'0" x 11'9" (2.44m x 3.60m) Glazed conservatory having patio doors to the rear garden, fitted vertical blinds, electric sockets and carpet flooring.

**BATHROOM** 6' 5" x 8' 0" (1.96m x 2.44m) Comprising of a panel bath with shower over, glazed shower screen, pedestal wash hand basin and a low flush WC. Obscure glazed window, radiator and carpet flooring.