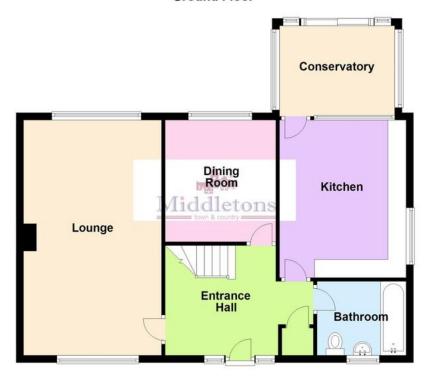

The accomodation on offer comprises of; entrance hall, lounge, dining room, conservatory, kitchen and bathroom to the ground floor. Three bedrooms, one ensuite shower room and a large storage room to the first floor. Outside the property benefit's from generous off road parking, garage and a south facing rear garden.

**ENTRANCE HALL** UPVC glazed door into the entrance hall having stairs rising to the first floor landing, airing cupboard, radiator, carpet flooring and doors off to;

**LOUNGE** 21' 0" x 12' 5" (6.42m x 3.8m) Spacious reception room having dual aspect windows to the front and rear aspects, two radiators, feature stone fireplace with gas fire and carpet flooring.

**DININ G ROO M** 9' 11" x 11' 7" (3.03m x 3.55m) Having a window to the rear aspect, radiator and carpet flooring.

KITCHEN/BREAKFAST ROOM 14' 2" x 11' 3" (4.33m x 3.44m) In need of a refit, currently fitted with wall, base and drawer units with work surfaces over, stainless steel sink and drainer unit, space and plumbing for a washing machine and space for a freestanding cooker and undercounter fridge. Dual aspect windows to the side and rear aspect, door to the conservatory, ample room for a breakfast table, radiator and carpet tiles.

**CONSERVATORY** 8'0" x 11'9" (2.44m x 3.60m) Glazed conservatory having patio doors to the rear garden, fitted vertical blinds, electric sockets and carpet flooring.

**BATHROOM** 6' 5" x 8' 0" (1.96m x 2.44m) Comprising of a panel bath with shower over, glazed shower screen, pedestal wash hand basin and a low flush WC. Obscure glazed window, radiator and carpet flooring.