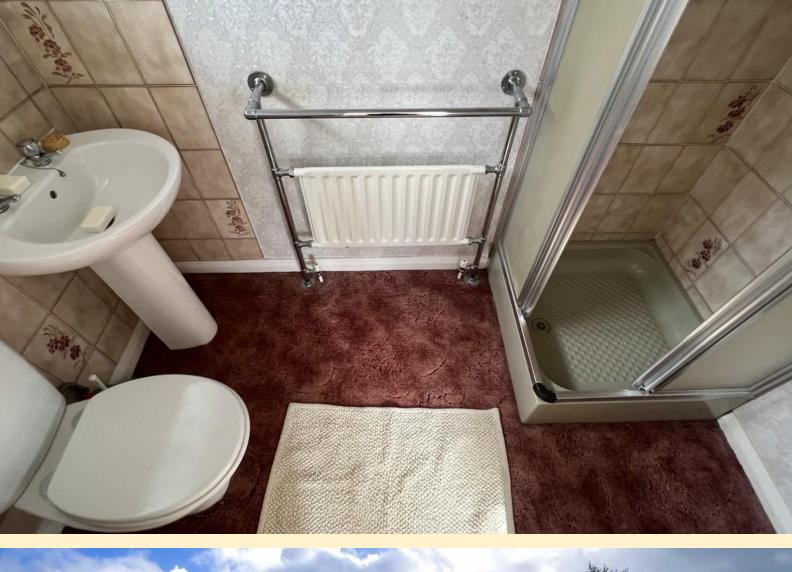

**CONSERVATORY** 8'0" x 11'9" (2.44m x 3.60m) Glazed conservatory having patio doors to the rear garden, fitted vertical blinds, electric sockets and carpet flooring.

**BATHROOM** 6' 5" x 8' 0" (1.96m x 2.44m) Comprising of a panel bath with shower over, glazed shower screen, pedestal wash hand basin and a low flush WC. Obscure glazed window, radiator and carpet flooring.