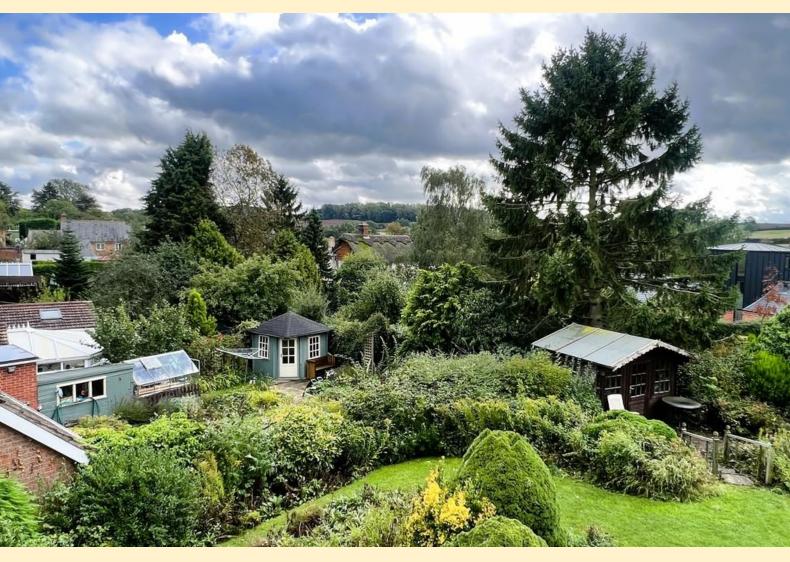

**REAR GARDEN** South facing garden having a paved patio adjacent to the property, garden tap, formal lawn with landscaped borders boasting an array of well established shrubs, steps down to the summer house where you can make the most of the days sun.