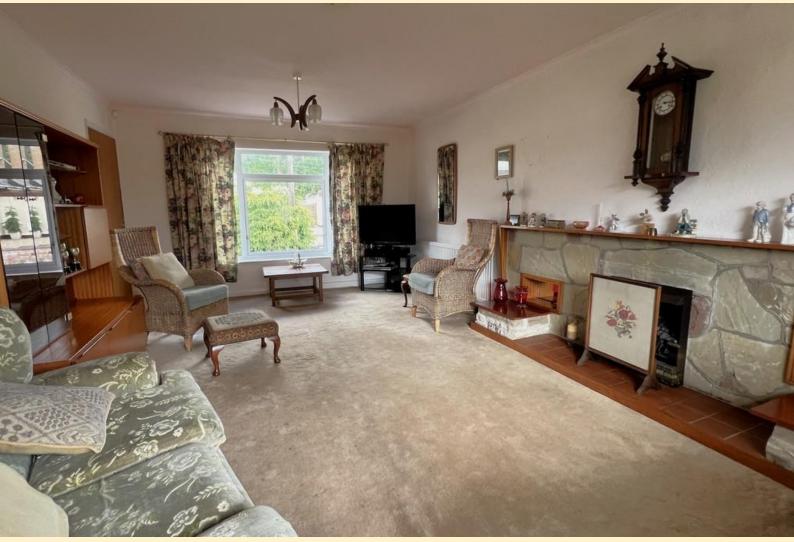

**ENTRANCE HALL** UPVC glazed door into the entrance hall having stairs rising to the first floor landing, airing cupboard, radiator, carpet flooring and doors off to;

**LOUNGE** 21' 0" x 12' 5" (6.42m x 3.8m) Spacious reception room having dual aspect windows to the front and rear aspects, two radiators, feature stone fireplace with gas fire and carpet flooring.