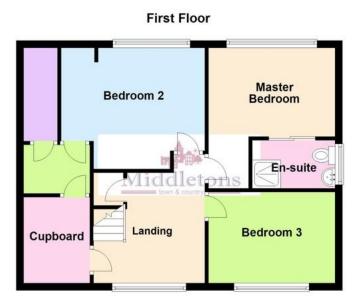

The accomodation on offer comprises of; entrance hall, lounge, dining room, conservatory, kitchen and bathroom to the ground floor. Three bedrooms, one ensuite shower room and a large storage room to the first floor. Outside the property benefit's from generous off road parking, garage and a south facing rear garden.

**LANDING** Taking the stairs from the entrance hall to the first floor landing having a window to the front aspect, radiator, storage cupboard and doors off to;

MASTER BEDROOM 13' 3" x 12' 8" (4.04m x 3.88m)
Having a window to the rear aspect with views of the countryside beyond, radiator, carpet flooring and a sliding door to the ensuite shower room.

**ENSUITE** Comprising of a shower cubicle, pedestal wash hand basin, low flush WC and a towel radiator. Obscure glazed window, tiled walls and carpet flooring.

**BEDROOM TWO** 12' 9" x 11' 8" (3.91m x 3.58m) Having a window to the rear aspect with countryside views, radiator, carpet flooring, door to the storage space.

**STORAGE SPACE** 5' 0" x 7' 8" (1.53m x 2.35m) Three areas for storage with a door to the landing which with planning permissions could create a further bedroom.

**BEDROOM THREE**  $8' 11" \times 10' 11" (2.73m \times 3.35m)$  Having a window to the front aspect, radiator and carpet flooring.