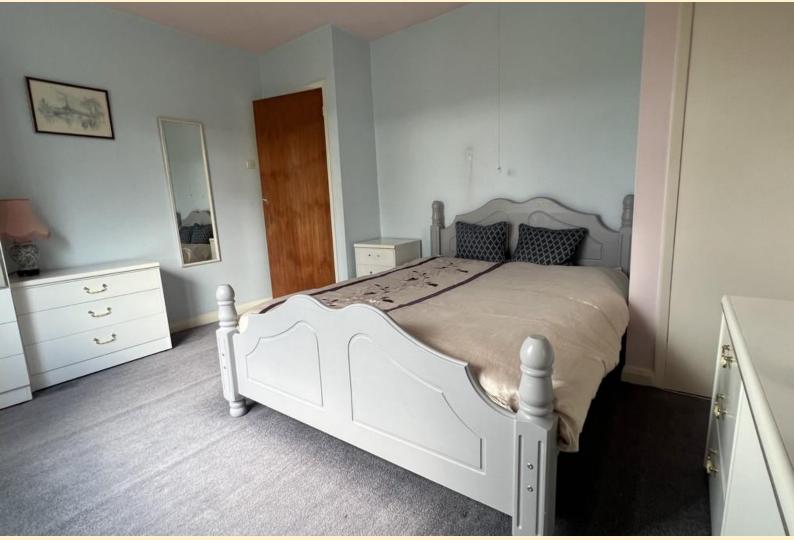

**ENSUITE** Comprising of a shower cubicle, pedestal wash hand basin, low flush WC and a towel radiator. Obscure glazed window, tiled walls and carpet flooring.

**BEDROOM TWO** 12' 9" x 11' 8" (3.91m x 3.58m) Having a window to the rear aspect with countryside views, radiator, carpet flooring, door to the storage space.

**STORAGE SPACE** 5' 0" x 7' 8" (1.53m x 2.35m) Three areas for storage with a door to the landing which with planning permissions could create a further bedroom.

**BEDROOM THREE**  $8' 11" \times 10' 11" (2.73m \times 3.35m)$  Having a window to the front aspect, radiator and carpet flooring.