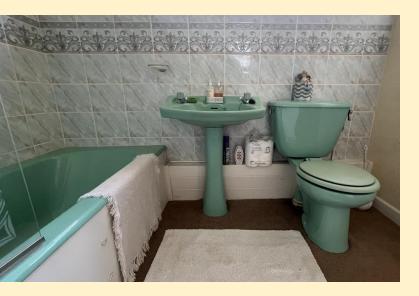

**CONSERVATORY** 8'0" x 11'9" (2.44m x 3.60m) Glazed conservatory having patio doors to the rear garden, fitted vertical blinds, electric sockets and carpet flooring.

**BATHROOM** 6' 5" x 8' 0" (1.96m x 2.44m) Comprising of a panel bath with shower over, glazed shower screen, pedestal wash hand basin and a low flush WC. Obscure glazed window, radiator and carpet flooring.