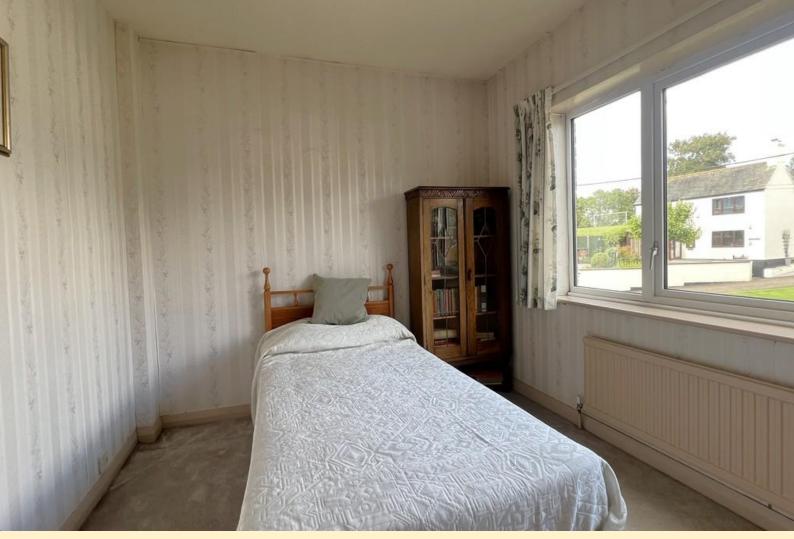

**STORAGE SPACE** 5' 0" x 7' 8" (1.53m x 2.35m) Three areas for storage with a door to the landing which with planning permissions could create a further bedroom.

**BEDROOM THREE**  $8' 11" \times 10' 11" (2.73m \times 3.35m)$  Having a window to the front aspect, radiator and carpet flooring.