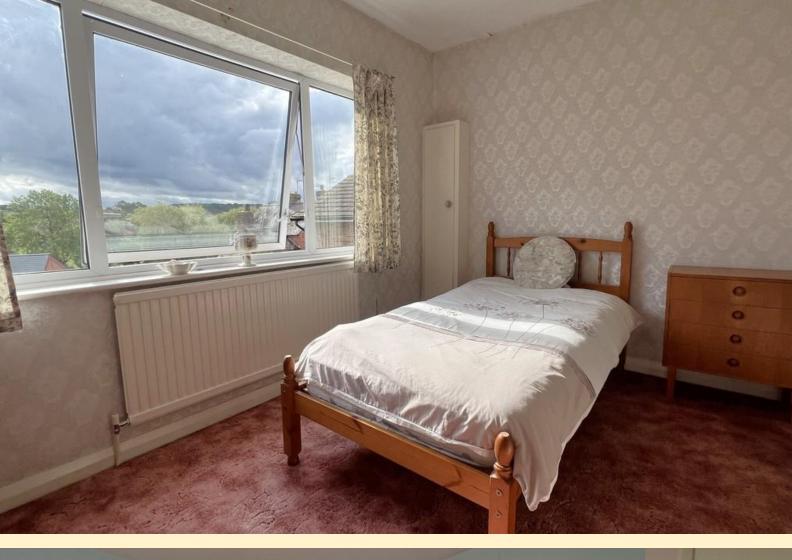

**LANDING** Taking the stairs from the entrance hall to the first floor landing having a window to the front aspect, radiator, storage cupboard and doors off to;

MASTER BEDROOM 13' 3" x 12' 8" (4.04m x 3.88m)
Having a window to the rear aspect with views of the countryside beyond, radiator, carpet flooring and a sliding door to the ensuite shower room.

**ENSUITE** Comprising of a shower cubicle, pedestal wash hand basin, low flush WC and a towel radiator. Obscure glazed window, tiled walls and carpet flooring.

**BEDROOM TWO** 12' 9" x 11' 8" (3.91m x 3.58m) Having a window to the rear aspect with countryside views, radiator, carpet flooring, door to the storage space.