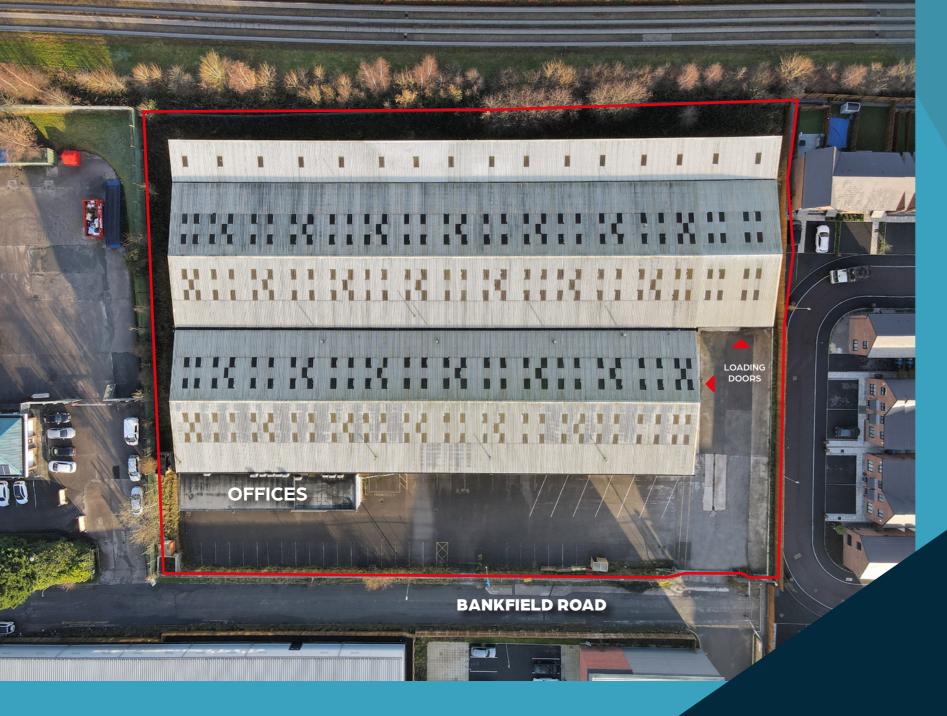

FOR SALE / TO LET

**DETACHED SINGLE STOREY WAREHOUSE** WITH OFFICES 53,975 SQ FT APPROX **ON 2.04 ACRES** 

Externally the unit has electronic gated access with a fully secure fenced boundary with a dedicated loading area and marked parking bays to the side.

Bankfield Rd M298QH

# **53,975 SQ FT APPROX**

ON 2.04 ACRES

| Description           | Sq ft  | Sq m     |
|-----------------------|--------|----------|
| Warehouse             | 50,117 | 4,655.94 |
| Ground floor office   | 1,929  | 179.24   |
| FF office & ancillary | 1,929  | 179.24   |
| TOTAL                 | 53,975 | 5,014.41 |