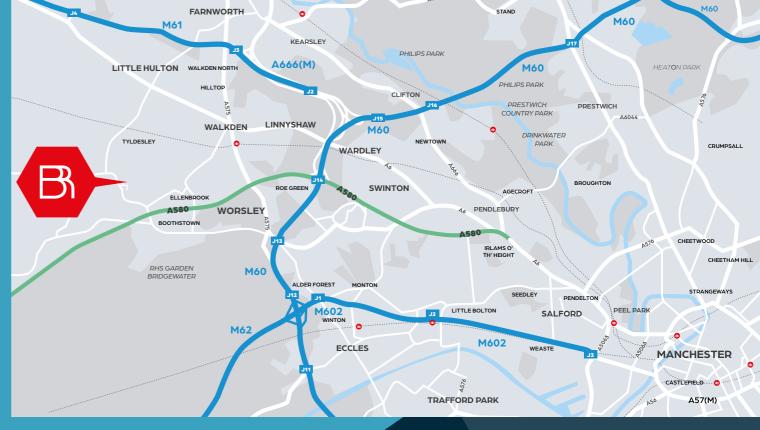

# EXCELLENT ACCESS TO THE A580 EAST LANCS ROAD

# **Drive times**

0.8 mile A580 3 mins M60 J14 3 miles 7 mins 9 mins 3.2 miles M61 J4 11 mins 3.7 miles M602 M61 J2 12 mins 5.6 miles 17 mins 10 miles M6 J23 **Trafford Park** 16 mins 7.4 miles **Manchester City Centre** 20 mins 8.5 miles 31 mins 13.6 miles Warrington **Manchester Airport** 24 mins 15.3 miles