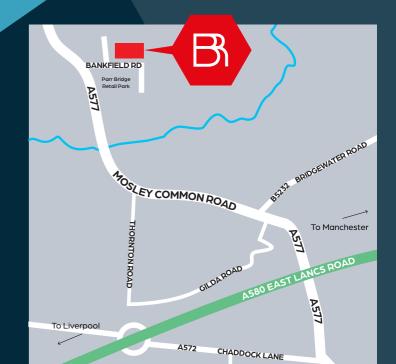

#### Location

The property is situated on Bankfield Road, within 1 mile of the A580. J14 of the M60 is approximately 3 miles to the East and Junction 23 of the M6 motorway 10 miles. Parr Bridge Retail Park is next door which is home to Starbucks, Lidl and Subway.

# EXCELLENT ACCESS TO THE A580 EAST LANCS ROAD