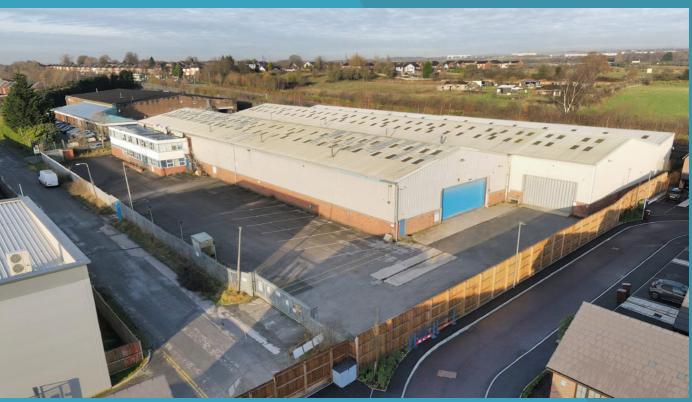

FOR SALE / TO LET

**DETACHED SINGLE STOREY WAREHOUSE** WITH OFFICES 53,975 SQ FT APPROX **ON 2.04 ACRES** 

Externally the unit has electronic gated access with a fully secure fenced boundary with a dedicated loading area and marked parking bays to the side.

Bankfield Rd M298QH

# The site