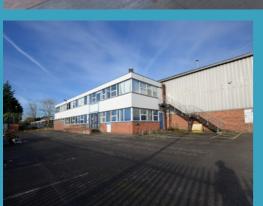

#### Location

The property is situated on Bankfield Road, within 1 mile of the A580. J14 of the M60 is approximately 3 miles to the East and Junction 23 of the M6 motorway 10 miles. Parr Bridge Retail Park is next door which is home to Starbucks, Lidl and Subway.

• Sodium bay lighting in the warehouse

- Profile metal skin clad roof with 10% roof light coverage
- One level access door
- Dedicated ground and first office space
- Staff welfare facilities
- 3 tonne crane within main warehouse