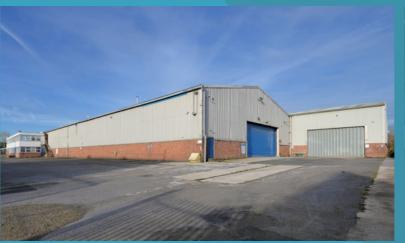

FOR SALE / TO LET

**DETACHED SINGLE STOREY WAREHOUSE** WITH OFFICES 53,975 SQ FT APPROX **ON 2.04 ACRES** 

#### Location

The property is situated on Bankfield Road, within 1 mile of the A580. J14 of the M60 is approximately 3 miles to the East and Junction 23 of the M6 motorway 10 miles. Parr Bridge Retail Park is next door which is home to Starbucks, Lidl and Subway.

Externally the unit has electronic gated access with a fully secure fenced boundary with a dedicated loading area and marked parking bays to the side.

Bankfield Rd M298QH