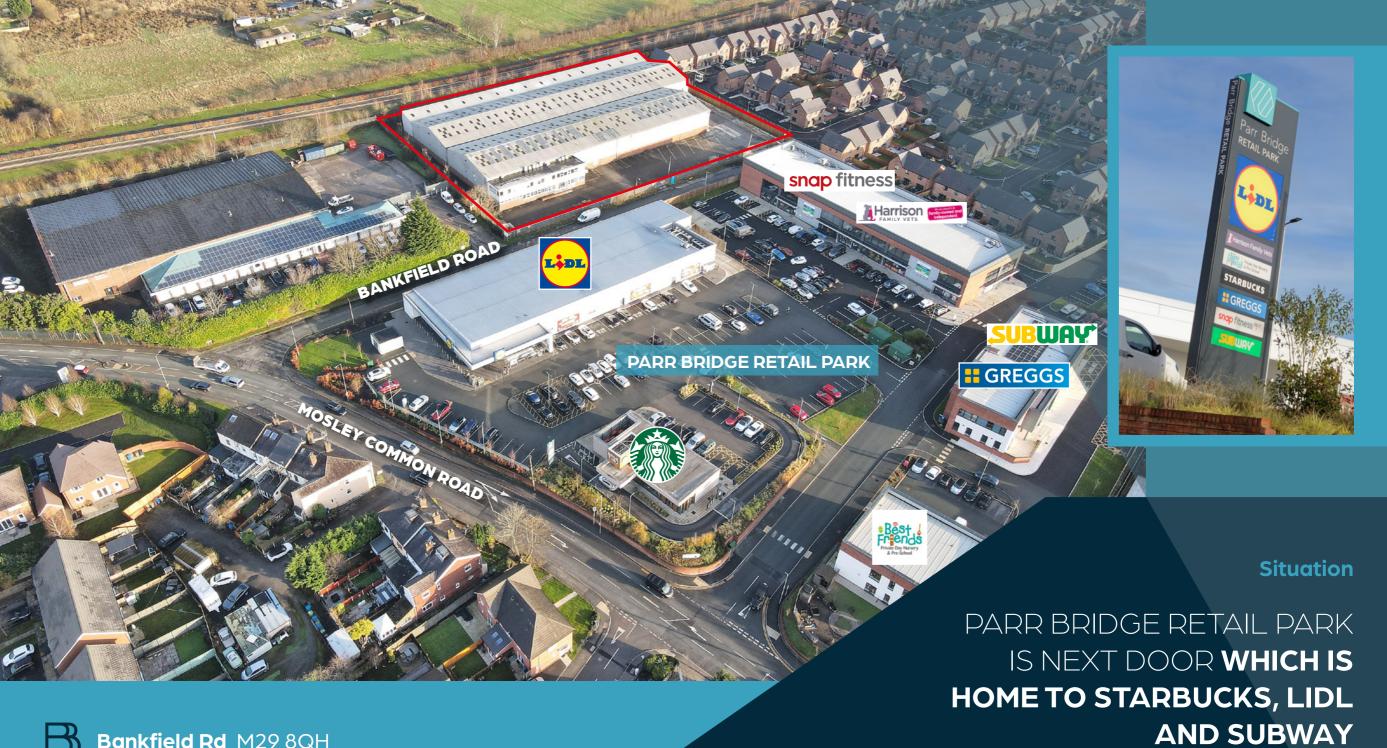

#### Location

The property is situated on Bankfield Road, within 1 mile of the A580. J14 of the M60 is approximately 3 miles to the East and Junction 23 of the M6 motorway 10 miles. Parr Bridge Retail Park is next door which is home to Starbucks, Lidl and Subway.