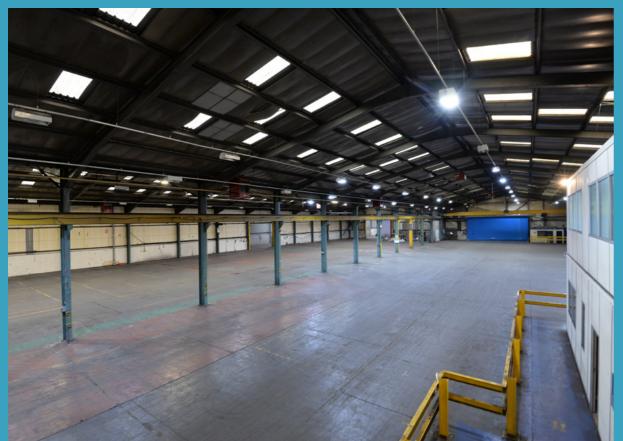

• Sodium bay lighting in the warehouse

- Profile metal skin clad roof with 10% roof light coverage
- One level access door
- Dedicated ground and first office space
- Staff welfare facilities
- 3 tonne crane within main warehouse