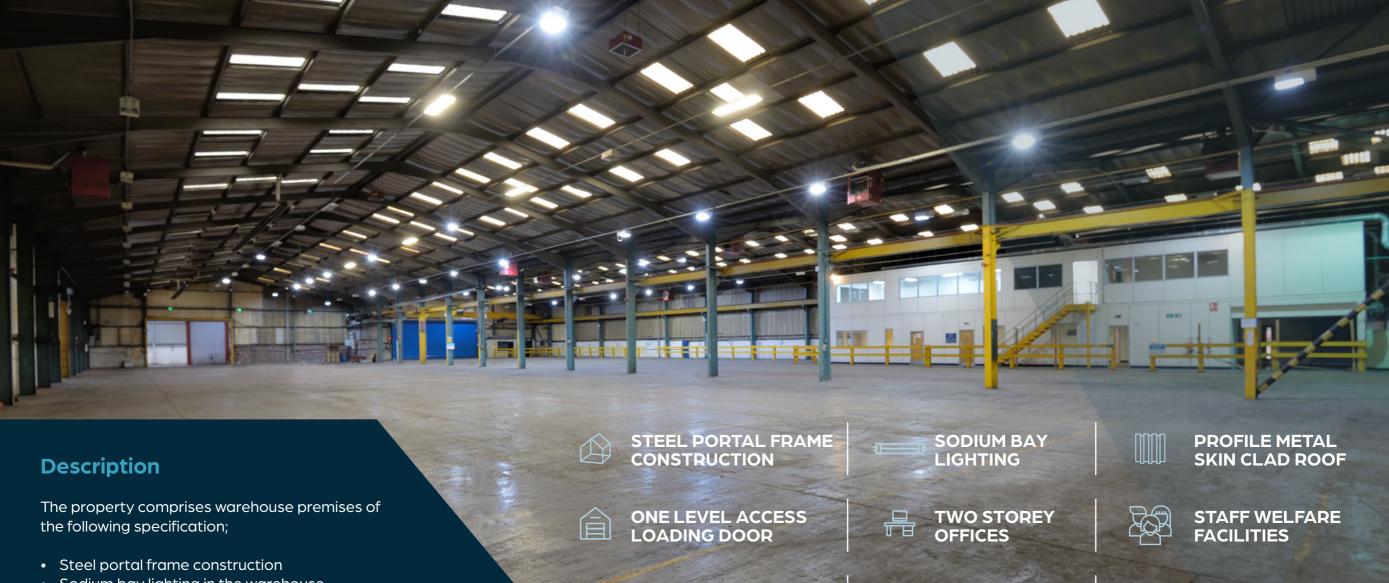

• Sodium bay lighting in the warehouse

- Profile metal skin clad roof with 10% roof light coverage
- One level access door
- Dedicated ground and first office space
- Staff welfare facilities
- 3 tonne crane within main warehouse

Externally the unit has electronic gated access with a fully secure fenced boundary with a dedicated loading area and marked parking bays to the side.

Bankfield Rd M298QH