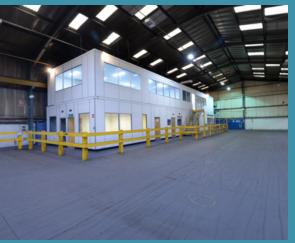

• Sodium bay lighting in the warehouse

- Profile metal skin clad roof with 10% roof light coverage
- One level access door
- Dedicated ground and first office space
- Staff welfare facilities
- 3 tonne crane within main warehouse

# The site

# **53,975 SQ FT APPROX**

ON 2.04 ACRES

| Description           | Sq ft  | Sq m     |
|-----------------------|--------|----------|
| Warehouse             | 50,117 | 4,655.94 |
| Ground floor office   | 1,929  | 179.24   |
| FF office & ancillary | 1,929  | 179.24   |
| TOTAL                 | 53,975 | 5,014.41 |