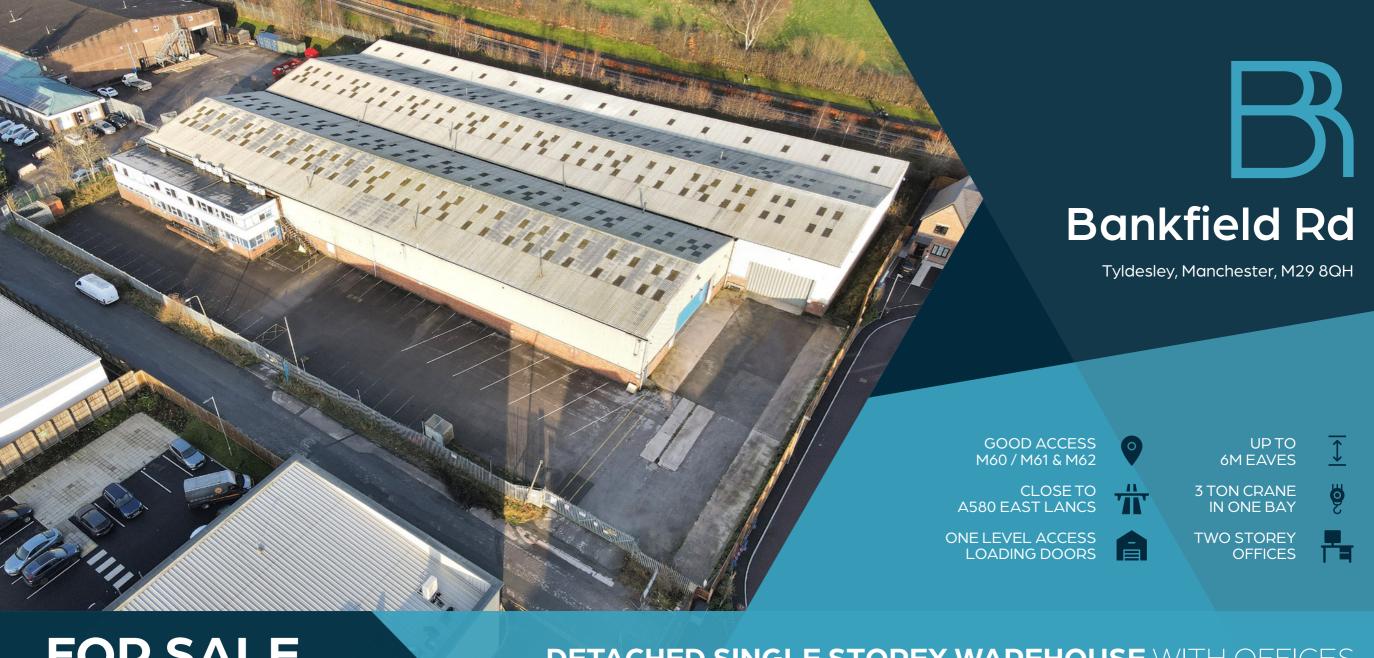

FOR SALE / TO LET

**DETACHED SINGLE STOREY WAREHOUSE** WITH OFFICES 53,975 SQ FT APPROX **ON 2.04 ACRES** 

Bankfield Rd M29 8QH