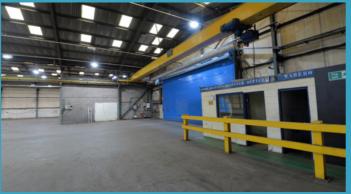

• Sodium bay lighting in the warehouse

- Profile metal skin clad roof with 10% roof light coverage
- One level access door
- Dedicated ground and first office space
- Staff welfare facilities
- 3 tonne crane within main warehouse

# The site

# **53,975 SQ FT APPROX**

ON 2.04 ACRES

| Description           | Sq ft  | Sq m     |
|-----------------------|--------|----------|
| Warehouse             | 50,117 | 4,655.94 |
| Ground floor office   | 1,929  | 179.24   |
| FF office & ancillary | 1,929  | 179.24   |
| TOTAL                 | 53,975 | 5,014.41 |