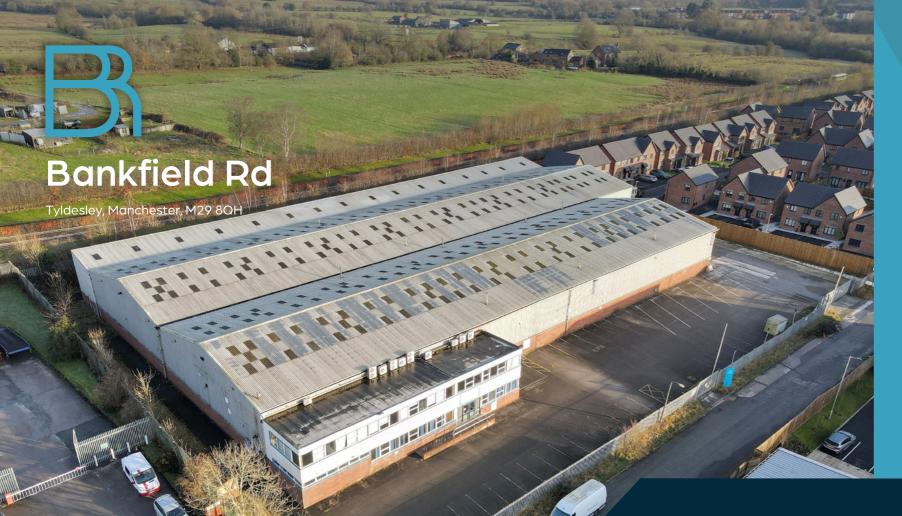

FOR SALE / TO LET

**DETACHED SINGLE STOREY WAREHOUSE** WITH OFFICES 53,975 SQ FT APPROX **ON 2.04 ACRES** 

#### Location

The property is situated on Bankfield Road, within 1 mile of the A580. J14 of the M60 is approximately 3 miles to the East and Junction 23 of the M6 motorway 10 miles. Parr Bridge Retail Park is next door which is home to Starbucks, Lidl and Subway.

Bankfield Rd M29 8QH