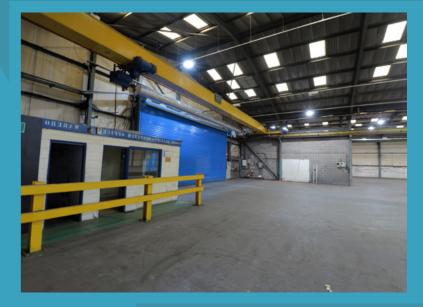

• Sodium bay lighting in the warehouse

- Profile metal skin clad roof with 10% roof light coverage
- One level access door
- Dedicated ground and first office space
- Staff welfare facilities
- 3 tonne crane within main warehouse