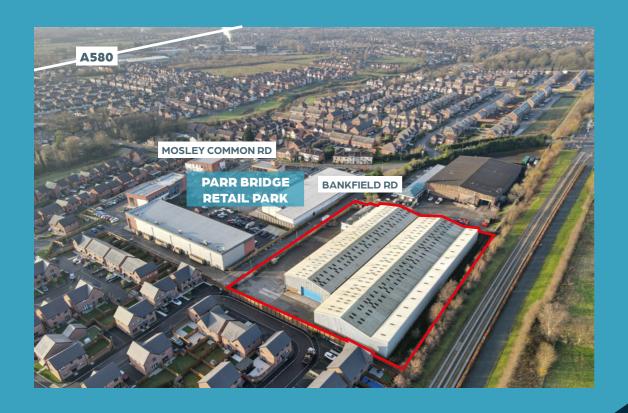

#### Location

The property is situated on Bankfield Road, within 1 mile of the A580. J14 of the M60 is approximately 3 miles to the East and Junction 23 of the M6 motorway 10 miles. Parr Bridge Retail Park is next door which is home to Starbucks, Lidl and Subway.