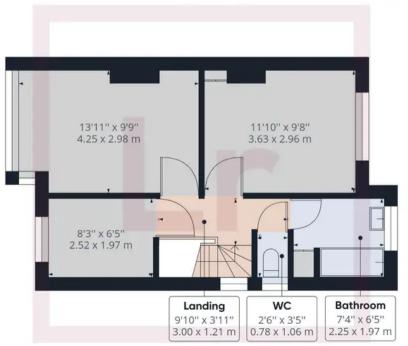

## Approximate total area(1)

Lr LAWRENCE RAND

813.08 ft<sup>2</sup> 75.54 m<sup>2</sup>

Floor 1

(1) Excluding balconies and terraces

While every attempt has been made to ensure accuracy, all measurements are approximate, not to scale. This floor plan is for illustrative purposes only.