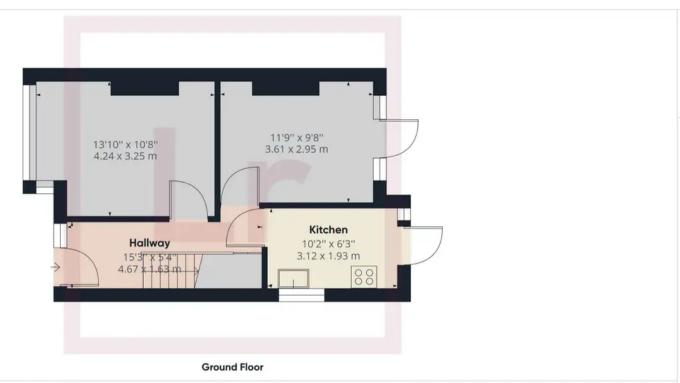

## Approximate total area(1)

Lr LAWRENCE RAND

813.08 ft<sup>2</sup> 75.54 m<sup>2</sup>

Floor 1

(1) Excluding balconies and terraces

While every attempt has been made to ensure accuracy, all measurements are approximate, not to scale. This floor plan is for illustrative purposes only.