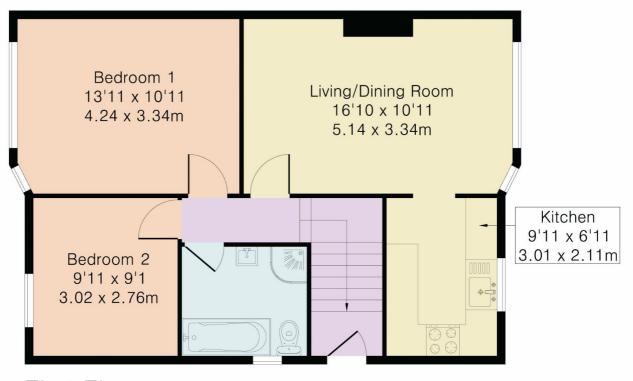

#### **ACCOMMODATION**

ENTRANCE HALLWAY KITCHEN LIVING/DINING ROOM 2 BEDROOMS BATHROOM FRONT GARDEN

# Approximate Gross Internal Area 634 sq ft - 59 sq m

First Floor