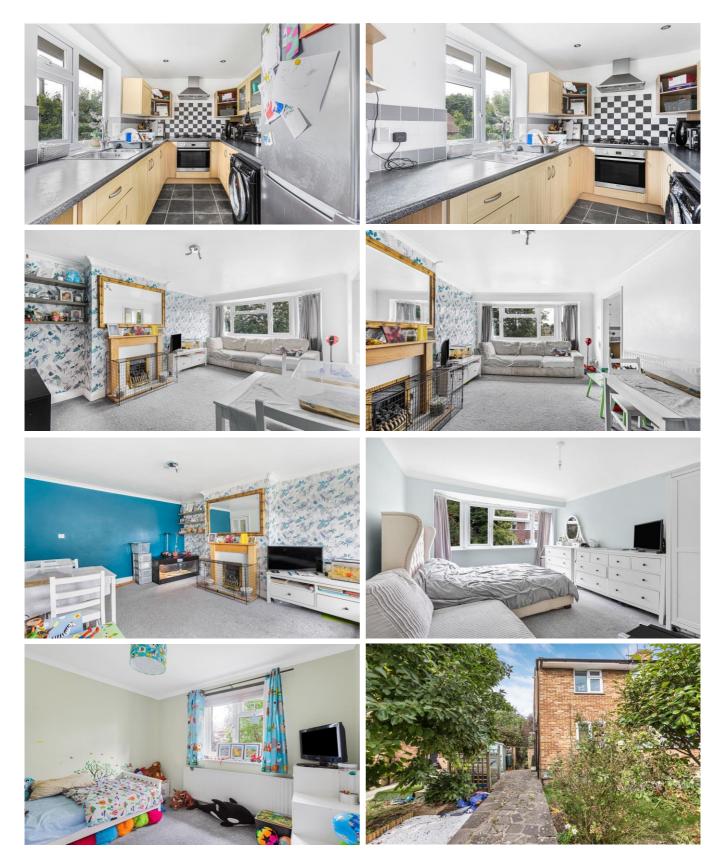

Price: £318,000 Leasehold

\*Chain free\*

A well presented 2 double bedroom 1st floor maisonette situated in a quiet cul de sac location. The property benefits from a bright and spacious living/dining room, modern kitchen, bathroom and front garden. Viewing highly recommended.

# DESCRIPTION

\*Chain free\*

A well presented 2 double bedroom 1st floor maisonette situated in a quiet cul de sac location. The property benefits from a bright and spacious living/dining room, modern kitchen, bathroom and front garden. Viewing highly recommended.

#### ACCOMMODATION

ENTRANCE HALLWAY KITCHEN LIVING/DINING ROOM 2 BEDROOMS BATHROOM FRONT GARDEN