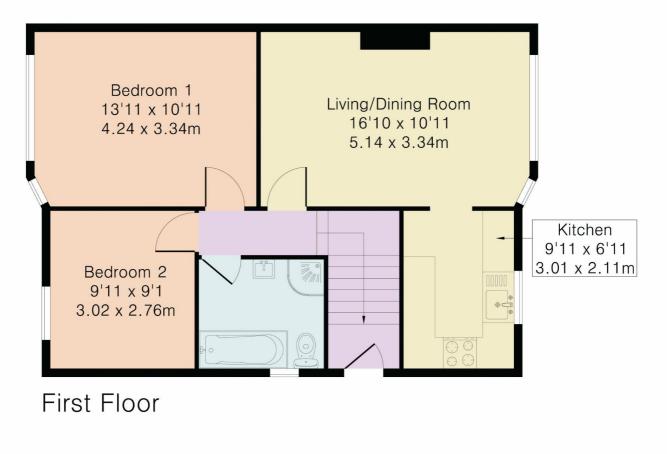

#### ACCOMMODATION

ENTRANCE HALLWAY KITCHEN LIVING/DINING ROOM 2 BEDROOMS BATHROOM FRONT GARDEN

# Approximate Gross Internal Area 634 sq ft - 59 sq m

Although Pink Plan Itd ensures the highest level of accuracy, measurements of doors, windows and rooms are approximate and no responsibility is taken for error, omission or misstatement. These plans are for representation purposes only as defined by RICS code of measuring practise. No guarantee is given on total square footage of the property within this plan. The figure icon is for initial guidance only and should not be relied on as a basis of valuation.