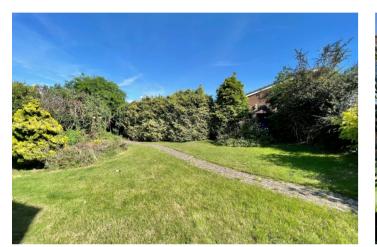

Benefits include gas central heating, double glazing, large outside space which gives access to all for sides of the property, ample off road private parking, high ceilings and no onward chain.

ENTRANCE PORCH 8'5" x 6'8" (2.56m x 2.03m)

SHOWER ROOM/WC 10'11" x 8'3" into bay (3.32m x 2.51m)

SEPARATE WC 5'6" x 3'8" (1.67m x 1.11m)

OUTSIDE

FRONT, REAR AND SIDE GARDENS

**OFF ROAD PARKING** 

**CAR PORT**