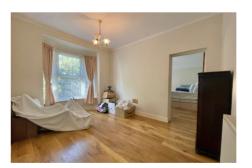

SOUTH FACING KITCHEN 13'1" x 9'8" (3.98m x 2.94m)

UTILITY ROOM 13'6" x 5'1" (4.11m x 1.54m)

BEDROOM 1 13'6" into bay x 12'6" max (4.11m x 3.81m)

BEDROOM 2 13'11" max x 11'10" (4.24m x 3.60m)

BEDROOM 3 9'7" x 8' (2.92m x 2.43m)