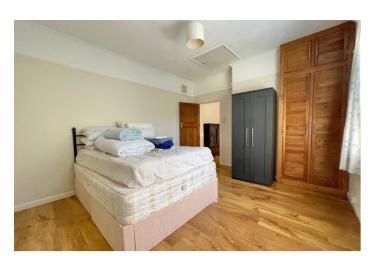

SOUTH FACING KITCHEN 13'1" x 9'8" (3.98m x 2.94m)

UTILITY ROOM 13'6" x 5'1" (4.11m x 1.54m)

BEDROOM 1 13'6" into bay x 12'6" max (4.11m x 3.81m)

BEDROOM 2 13'11" max x 11'10" (4.24m x 3.60m)

BEDROOM 3 9'7" x 8' (2.92m x 2.43m)