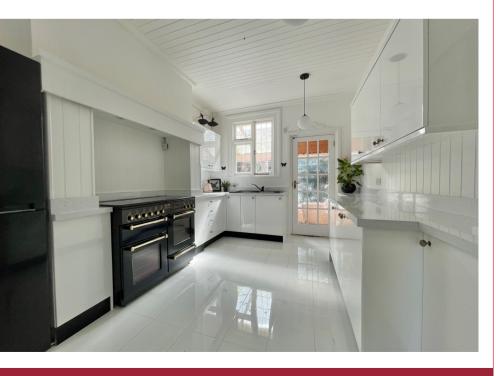

SOUTH FACING KITCHEN 13'1" x 9'8" (3.98m x 2.94m)

UTILITY ROOM 13'6" x 5'1" (4.11m x 1.54m)

BEDROOM 1 13'6" into bay x 12'6" max (4.11m x 3.81m)

BEDROOM 2 13'11" max x 11'10" (4.24m x 3.60m)

BEDROOM 3 9'7" x 8' (2.92m x 2.43m)