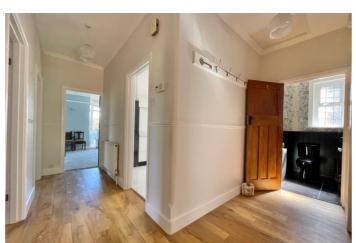

SPACIOUS ENTRANCE HALL

The accommodation with approximate room measurements comprises:

DUAL ASPECT LOUNGE 17'6" x 17'1" into bay window (5.33m x 5.20m)

DUAL ASPECT DINING ROOM 17'10" into bay window x 12'5" (5.43m x 3.78m)