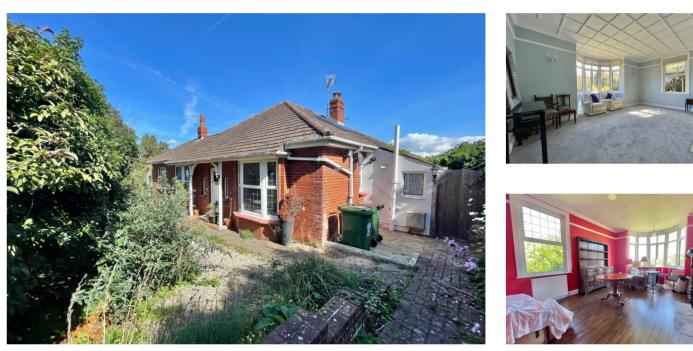

## £450,000

This spacious 3/4 bedroom detached bungalow is built on a good size plot and is situated in a popular location close to amenities, local schools, bus services and easy access to Newhaven railway station and Newhaven Harbour. The property provides a versatile living space that offers the option to have a second reception room or a fourth bedroom. The accommodation includes a large entrance porch, spacious entrance hall, dual aspect lounge, large kitchen, utility room, dining room, three bedrooms, large shower room/wc and a separate wc.

Benefits include gas central heating, double glazing, large outside space which gives access to all for sides of the property, ample off road private parking, high ceilings and no onward chain.

ENTRANCE PORCH 8'5" x 6'8" (2.56m x 2.03m)

SPACIOUS ENTRANCE HALL

The accommodation with approximate room measurements comprises:

DUAL ASPECT LOUNGE 17'6" x 17'1" into bay window (5.33m x 5.20m)

DUAL ASPECT DINING ROOM 17'10" into bay window x 12'5" (5.43m x 3.78m)