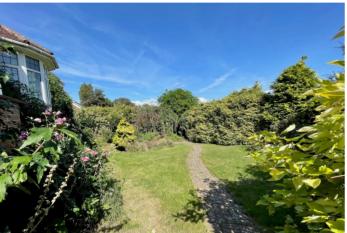

Benefits include gas central heating, double glazing, large outside space which gives access to all for sides of the property, ample off road private parking, high ceilings and no onward chain.

ENTRANCE PORCH 8'5" x 6'8" (2.56m x 2.03m)

SHOWER ROOM/WC 10'11" x 8'3" into bay (3.32m x 2.51m)

SEPARATE WC 5'6" x 3'8" (1.67m x 1.11m)

OUTSIDE

FRONT, REAR AND SIDE GARDENS

**OFF ROAD PARKING** 

**CAR PORT**