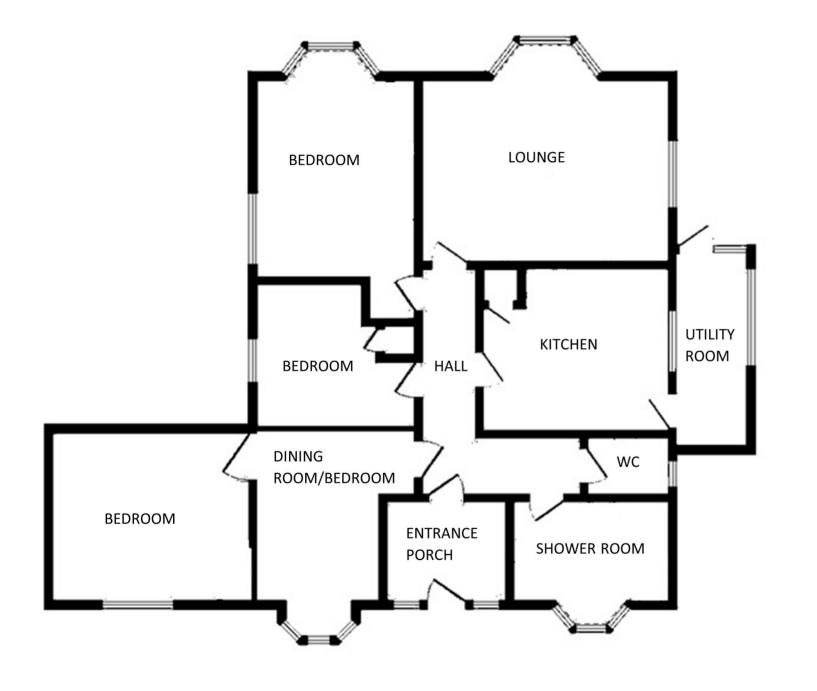

## £450,000

This spacious 3/4 bedroom detached bungalow is built on a good size plot and is situated in a popular location close to amenities, local schools, bus services and easy access to Newhaven railway station and Newhaven Harbour. The property provides a versatile living space that offers the option to have a second reception room or a fourth bedroom. The accommodation includes a large entrance porch, spacious entrance hall, dual aspect lounge, large kitchen, utility room, dining room, three bedrooms, large shower room/wc and a separate wc.

SPACIOUS ENTRANCE HALL

The accommodation with approximate room measurements comprises:

DUAL ASPECT LOUNGE 17'6" x 17'1" into bay window (5.33m x 5.20m)

DUAL ASPECT DINING ROOM 17'10" into bay window x 12'5" (5.43m x 3.78m)

SOUTH FACING KITCHEN 13'1" x 9'8" (3.98m x 2.94m)

UTILITY ROOM 13'6" x 5'1" (4.11m x 1.54m)

BEDROOM 1 13'6" into bay x 12'6" max (4.11m x 3.81m)

BEDROOM 2 13'11" max x 11'10" (4.24m x 3.60m)

BEDROOM 3 9'7" x 8' (2.92m x 2.43m)

SHOWER ROOM/WC 10'11" x 8'3" into bay (3.32m x 2.51m)

SEPARATE WC 5'6" x 3'8" (1.67m x 1.11m)

OUTSIDE

FRONT, REAR AND SIDE GARDENS

**OFF ROAD PARKING** 

**CAR PORT**