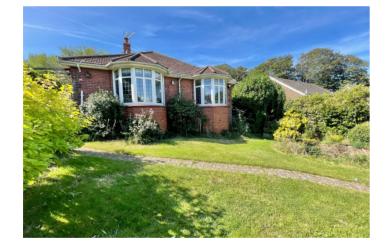

### 15 Western Road, Newhaven, BN9 9JS

EPC : D

## £450,000

This spacious 3/4 bedroom detached bungalow is built on a good size plot and is situated in a popular location close to amenities, local schools, bus services and easy access to Newhaven railway station and Newhaven Harbour. The property provides a versatile living space that offers the option to have a second reception room or a fourth bedroom. The accommodation includes a large entrance porch, spacious entrance hall, dual aspect lounge, large kitchen, utility room, dining room, three bedrooms, large shower room/wc and a separate wc.

Benefits include gas central heating, double glazing, large outside space which gives access to all for sides of the property, ample off road private parking, high ceilings and no onward chain.

ENTRANCE PORCH 8'5" x 6'8" (2.56m x 2.03m)