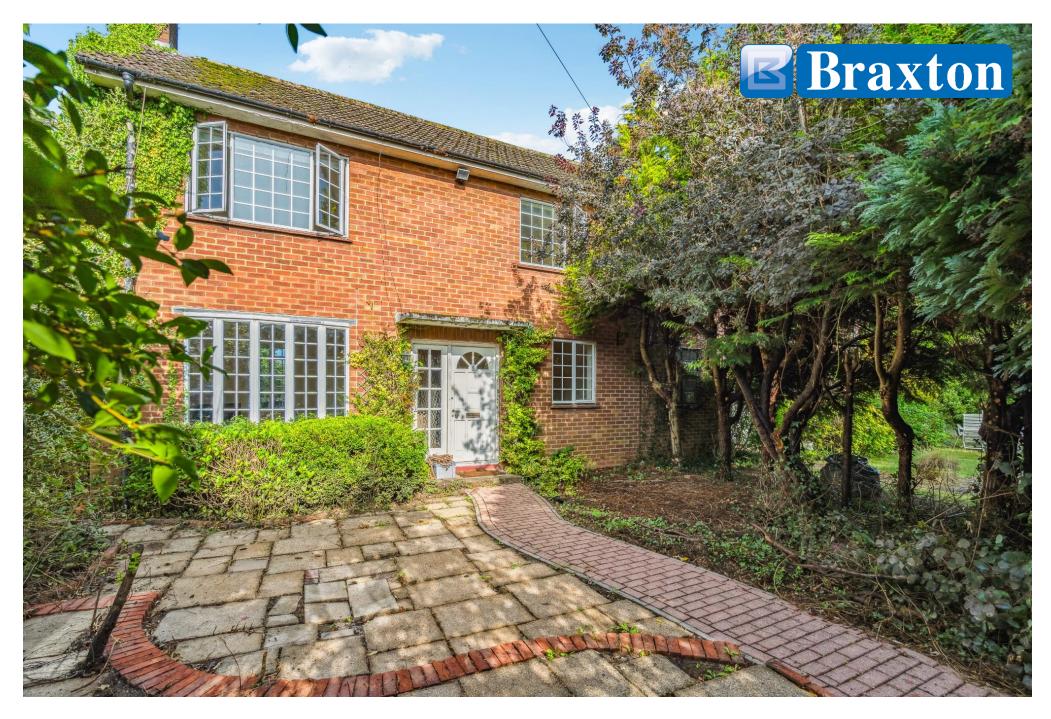

## GUIDE PRICE: £525,000 FREEHOLD

Occupying a desirable position with stunning rural views of COUNTRYSIDE and White Waltham Airfield, this two bedroom semidetached house which could now benefit from modernisation but offers plenty of SCOPE TO EXTEND (with lapsed planning consent for a double storey rear extension - Ref. No: 19/02397/FULL) and a GENEROUS REAR GARDEN. This house is offered for sale with NO ONWARD CHAIN and in our opinion, presents a fantastic opportunity to create your dream home. The property features a spacious double-aspect living room, sitting/dining room/third bedroom, kitchen, two double bedrooms upstairs and a family bathroom. The property benefits from two parking spaces opposite and the immediate frontage of the property could easily be transformed into driveway parking (STPP). The extensive private rear garden backs onto open countryside with views of the airfield.

\*POTENTIAL TO EXTEND (STPP) \*REFURB POTENTIAL \*TWO DOUBLE BEDROOM SEMI-DETACHED HOUSE \*VIEWS OF COUNTRYSIDE AND WHITE WALTHAM AIRFIELD \*DESIREABLE LOCATION IN WHITE WALTHAM VILLAGE \*DOUBLE ASPECT LIVING ROOM \*NO ONWARD CHAIN \*OIL CENTRAL HEATING \*EXTENSIVE PRIVATE REAR GARDEN \*TWO PARKING SPACES OPPOSITE WITH POTENTIAL FOR DRIVEWAY (STPP) \*EPC RATING D \*COUNCIL TAX BAND E