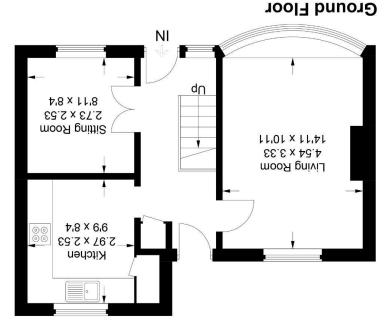

shapes and compass bearings before making any decisions reliant upon them. are approximate. Whilst every care is taken in the preparation of this plan, please check all dimensions, This plan is for layout guidance only. Not drawn to scale unless stated. Windows and door openings

© CJ Property Marketing Ltd Produced for Braxton

Email: property@braxtons.co.uk

braxtons.co.uk

First Floor

The UK's number one property website \* rightmove.co.uk

PROTECTED

Jasa | bropertymark

**o**nTheMarket