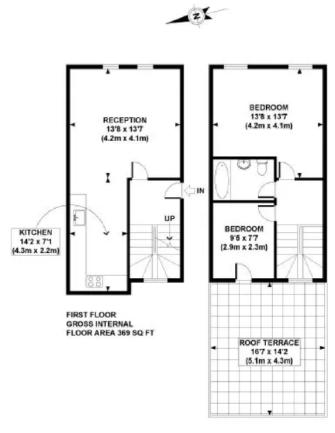

lettings@interlet.com +44(0)20 7795 6525 www.interlet.com

SECOND FLOOR **GROSS INTERNAL** FLOOR AREA 358 SQ FT

APPROX. GROSS INTERNAL FLOOR AREA 727 SQ FT / 68 SQ M Floorplans are for identification and guideline purposes only, not to scale, Compliant with RICS code of measuring practice. Floorplans supplied by www.onlyfloorplans.com C M2 Property