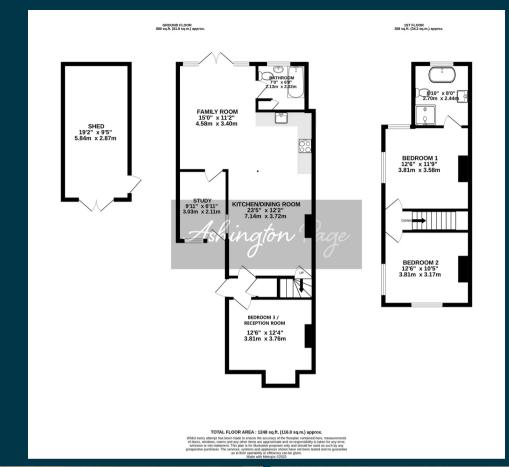

42 Orchard Road, Seer Green
Guide Price £615,000

Ashington Page

NO CHAIN! We are delighted to bring to market chain-free, this charming semi-detached period property in the heart of the village of Seer Green. Now in need of some updating, this home offers it's new owners the scope to make it their dream home. Seer Green has it's own railway station, primary school, pub and local shop, and is only a mile from the supermarkets, shops and restaurants of Beaconsfield. The motorway network and Heathrow airport are also easily accessible.