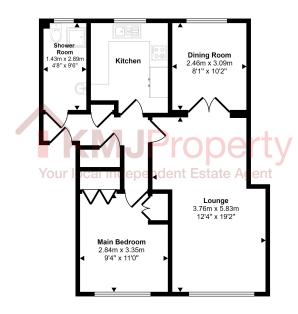

Council Tax: A

Tenure: Leasehold

Approx Gross Internal Area 57 sq m / 614 sq ft

Floorplan

This floorplan is only for illustrative purposes and is not to scale. Measurements of rooms, doors, windows, and any items are approximate and no responsibility is taken for any error, omission or mis-statement. Loons of items such as bathroom suites are representations only and may not look like the real items. Made with Made Snappy 360.