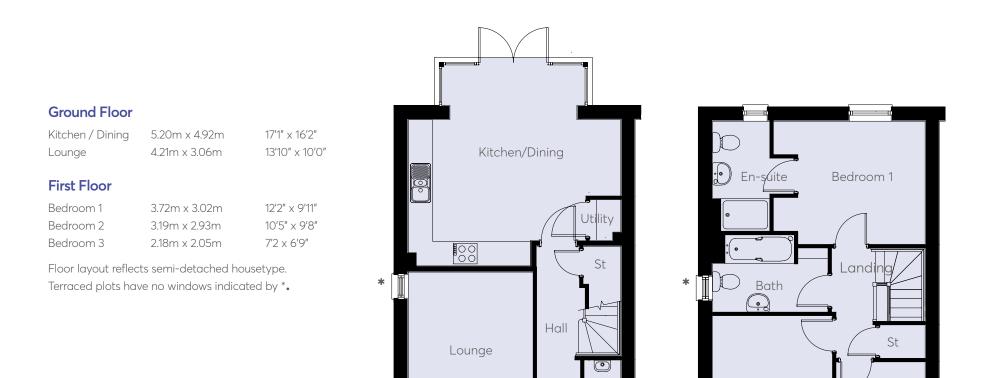

ALVESTON

A three bedroom semi-detached and mid terraced home





## THE ALVESTON

A three bedroom semi-detached and mid terraced home







www.consumercode.co.uk

These images are designed to give an impression of the development and our housetypes - they may not reflect a specific plot and do not form part of any contract. Final finishes, landscaping and detail will vary. This information has been provided in good faith, however all layouts and measurements are approximate only. Some house types include areas of reduced headroom. Bathroom and kitchen layouts are indicative only and designs may change due to our process of continuous product development. Images used in marketing materials may be computer generated or photography of previous developments. Dimensions are taken to the maximum.

WC

Bedroom 2

Bedroom 3