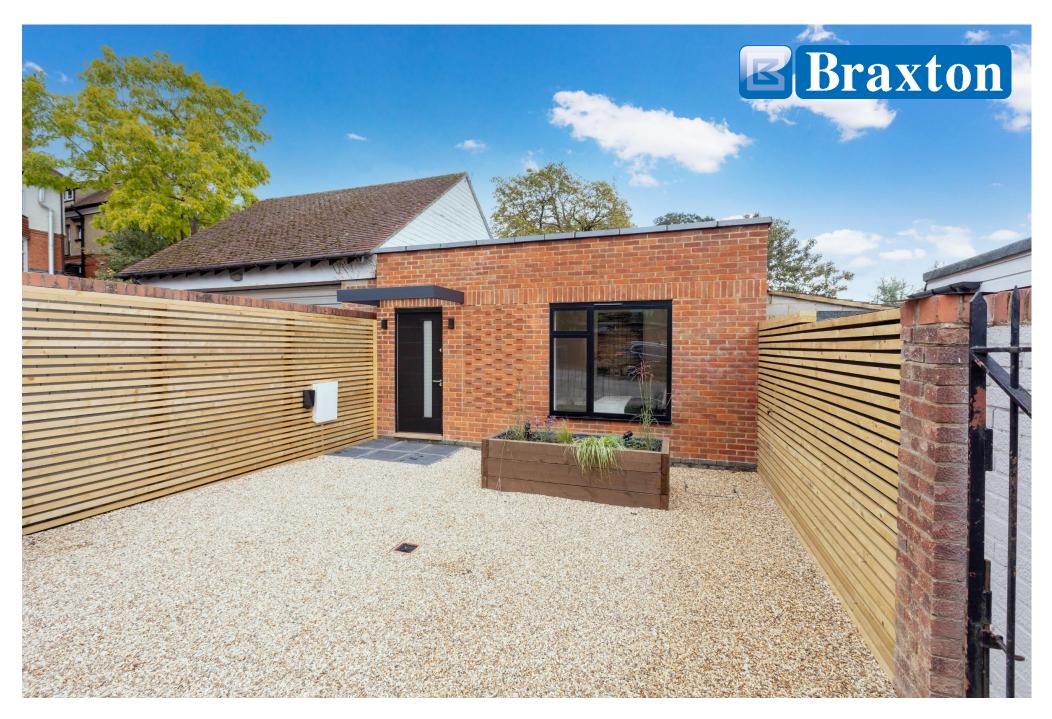

## PRICE: £799,950 FREEHOLD

An opportunity to acquire this brand new three bedroom detached single storey residence which has been completed to a high level of finish and specification, conveniently located for the town centre and within approx 0.5 miles of the mainline railway station (Paddington/Elizabeth Line). The property features a stunning large open plan kitchen/dining/living room with direct access onto the secluded rear garden, main bedroom with en-suite shower room and two further good size bedrooms occupying this most convenient location and ready for occupation.

\*SPACIOUS ENTRANCE HALL \*LARGE OPEN PLAN KITCHEN/DINING/LIVING ROOM \*MAIN BEDROOM WITH EN-SUITE SHOWER ROOM \*TWO FURTHER BEDROOMS (BOTH WITH ACCESS ONTO A PRIVATE COURTYARD GARDEN) \*FAMILY BATHROOM \*DRIVEWAY PARKING VIA GATED ACCESS \*ENCLOSED PRIVATE REAR GARDEN \*NEW BUILD WARRANTY \*HIGH LEVEL OF FINISH & SPECIFICATION \*CONVENIENT POSITION FOR TOWN & STATION \*EPC RATING B \*COUNCIL TAX BAND TBC