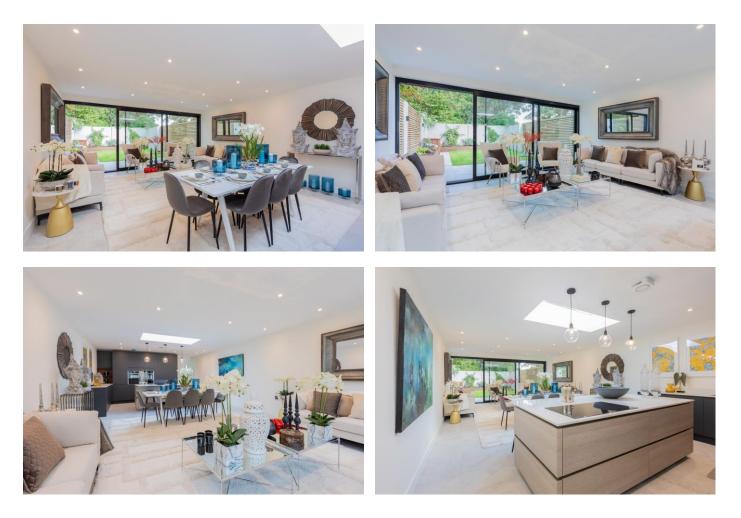

## PRICE: £799,950 FREEHOLD

An opportunity to acquire this brand new three bedroom detached single storey residence which has been completed to a high level of finish and specification, conveniently located for the town centre and within approx 0.5 miles of the mainline railway station (Paddington/Elizabeth Line). The property features a stunning large open plan kitchen/dining/living room with direct access onto the secluded rear garden, main bedroom with en-suite shower room and two further good size bedrooms occupying this most convenient location and ready for occupation.

\*SPACIOUS ENTRANCE HALL \*LARGE OPEN PLAN KITCHEN/DINING/LIVING ROOM \*MAIN BEDROOM WITH EN-SUITE SHOWER ROOM \*TWO FURTHER BEDROOMS (BOTH WITH ACCESS ONTO A PRIVATE COURTYARD GARDEN) \*FAMILY BATHROOM \*DRIVEWAY PARKING VIA GATED ACCESS \*ENCLOSED PRIVATE REAR GARDEN \*NEW BUILD WARRANTY \*HIGH LEVEL OF FINISH & SPECIFICATION \*CONVENIENT POSITION FOR TOWN & STATION \*EPC RATING B \*COUNCIL TAX BAND TBC