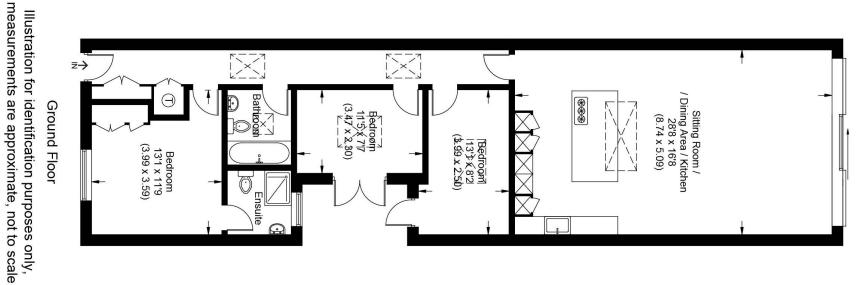

\*SPACIOUS ENTRANCE HALL \*LARGE OPEN PLAN KITCHEN/DINING/LIVING ROOM \*MAIN BEDROOM WITH EN-SUITE SHOWER ROOM \*TWO FURTHER BEDROOMS (BOTH WITH ACCESS ONTO A PRIVATE COURTYARD GARDEN) \*FAMILY BATHROOM \*DRIVEWAY PARKING VIA GATED ACCESS \*ENCLOSED PRIVATE REAR GARDEN \*NEW BUILD WARRANTY \*HIGH LEVEL OF FINISH & SPECIFICATION \*CONVENIENT POSITION FOR TOWN & STATION \*EPC RATING B \*COUNCIL TAX BAND TBC

Approximate Gross Internal Area 97.87 sq m / 1053.46 sq ft

PROTECTED

υαεα | bropertymark

39-41 High Street, Maidenhead, Berkshire SL6 1JF Tel: 01628 674234 Fax: 01628 785432 Email: property@braxtons.co.uk