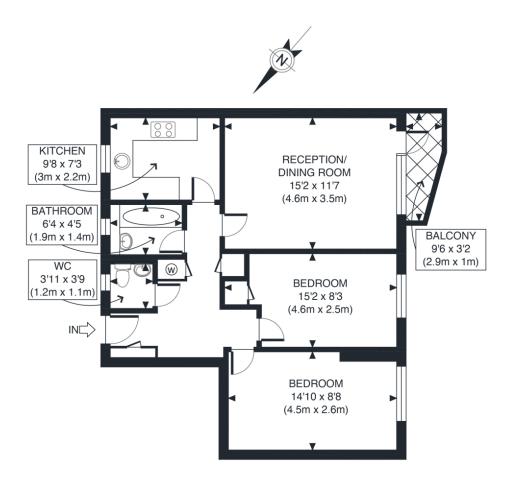

Excellent bus links and moments from Swiss Cottage underground station.

FIRST FLOOR GROSS INTERNAL FLOOR AREA 656 SQ FT

## APPROX. GROSS INTERNAL FLOOR AREA 656 SQ FT / 61 SQM

Disclaimer: Floor plan measurements are approximate and are for illustrative purposes only.

While we do not doubt the floor plan accuracy and completeness, you or your advisors should conduct a careful, independent investigation of the property in respect of monetary valuation