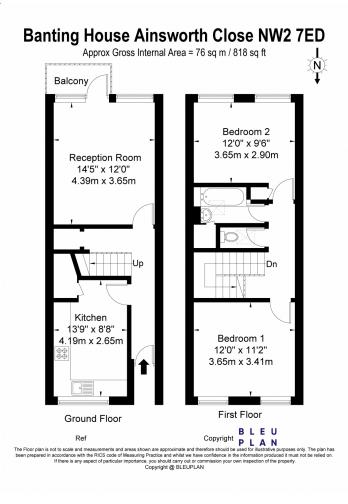

## Guide price £385,000 London, NW2

267 High Rd, London NW10 2RX, United Kingdom | info@msea.co.uk

442084592200

Milestone Estate Agents are pleased to present this rare find to the market in Neasden.

Introducing a modern, larger than average, two-bedroom apartment boasting 76 sqm / 818 sqft in size, with exceptional natural light entry to this first floor flat.

This apartment comprises of two large bedrooms, a spacious reception room, kitchen and bathroom with seperate toilet.

The property also benefits from parking spaces for the sole us of the flats on the development.