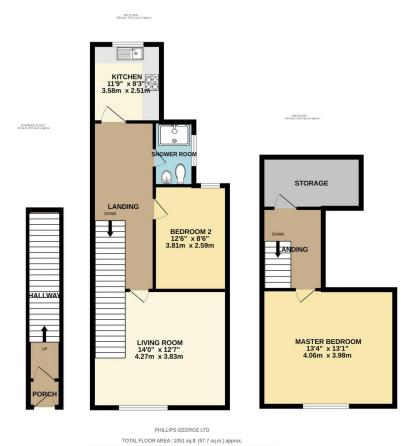

## **Property Summary**

Investment opportunity to purchase two well presented self contained flats set over three floors currently with tenant and owner / occupier in situ. Located in the highly popular South Wigston the property is being sold ideally as an ongoing concern. The accommodation comprises a ground floor one bedroom flat and a first floor two bedroom duplex flat. Potential rental income will be £16,200.00 combined for the accommodation (Approximately Per Annum) with an additional revenue income from two garages currently rented in the rear block at £1680.00 (Approximately Per Annum) giving an investment yield of 7%. For further details contact Phillips George Ltd.