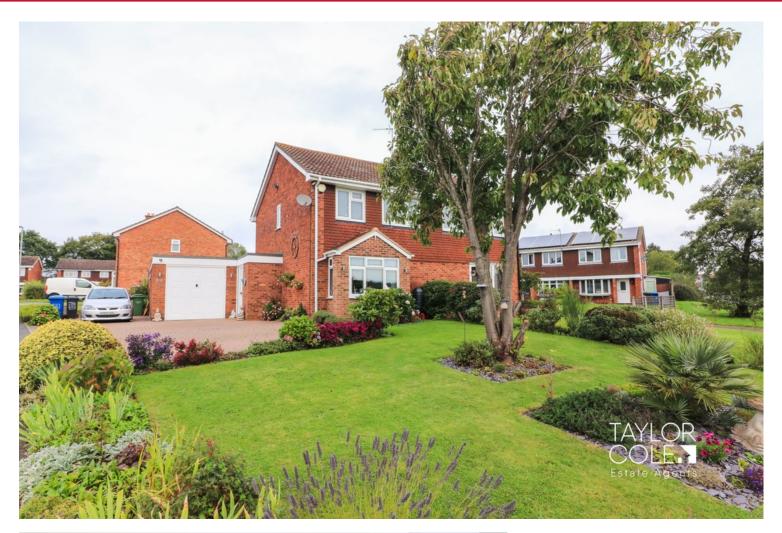

# Hazelgarth

Wilnecote, Tamworth, Staffordshire, B77 4HL

Guide Price £259,950

### **Full Description**

Taylor Cole Estate Agents are thrilled to offer 'for sale' this immaculately presented semi detached property which resides on an enviable corner plot position. The property benefits from both UPVC double glazing and gas fired central heating, as well as a wealth of space to the fore, side and rear, with accommodation briefly comprising: entrance hall, open kitchen/dining area, lounge, utility section, three bedrooms, refitted family bathroom, garage, superb rear and fore gardens, block paved driveway. Early internal viewing is considered essential.

This stunning three bedroom semi detached family home has been extremely well maintained by the current owners and enjoys a substantial plot upon the entrance to this popular cul-de-sac. The property is conveniently located only a short distance away from local schooling, shopping amenities and commuter links, and is positioned behind a prestine fore garden with a block paved driveway adjacent offering ample off road parking facilities, with further lawned area behind, the driveway also provides access to the up and over garage door and the UPVC front entrance door.