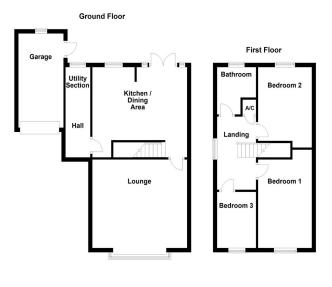

#### ENTRANCE HALL

Accessed via the obscure double glazed UPVC front entrance door and having a ceiling light point, open aspect to the utility section which offers a roll top laundry work surface with recess and plumbing for washing machine, recess and point for tumble dryer, UPVC double glazed window to the rear, wall mounted storage cupboard, tiled flooring, door into:

#### OPEN PLAN KITCHEN/DINING AREA

#### 15' 5" x 11' 1" (4.7m x 3.38m)

This superb open aspect room begins with the kitchen which comprises of a matching range of shaker base units and drawers with fitted wine rack, recess and plumbing for slimline dishwasher, recess and point for fridge, built-in 'DeLonghi' microwave, built-in 'Hotpoint' oven, roll top working surfaces with inset circular stainless steel sink and drainer unit with hot and cold mixer tap over, four ring 'Hotpoint' hob with tiled splashback and extractor hood over, complementary tiled surround, wall sockets, matching range of shaker wall units offering further storage space, UPVC double glazed window overlooking the rear garden with matching French doors, ceiling downlighters, tiled flooring which opens to the dining section with ample floor space for free standing dining room table, radiator, decorative tile effect flooring, staircase off to first floor landing, door into:

#### LOUNGE

#### 15' 5" x 13' 11" (4.7m x 4.24m)

The well presented lounge occupies the front aspect and has a UPVC double glazed window overlooking the front garden, ceiling light point, wall sockets, radiator, TV connection point.

#### FIRST FLOOR LANDING

Having loft hatch access with drop down ladders, UPVC double glazed window to the side, wall socket, door into the airing cupboard enclosing the 'Baxi' combination boiler, doors off to:

#### BEDROOM ONE

#### 8' 8" x 11' 4" (2.64m x 3.45m)

Offering floor space for free standing double bed and bedroom furniture, ceiling light point, UPVC double glazed window to the front aspect, wall socket, radiator.

#### **BEDROOM TWO**

#### 11' 4" x 8' 7" (3.45m x 2.62m)

Again being a double bedroom and having an open wardrobe display with fitted hanging rail, shelving unit and drawers, UPVC double glazed window to the rear, ceiling light point, radiator, wall socket.

#### **BEDROOM THREE**

#### 8' 0" x 6' 5" (2.44m x 1.96m)

Currently being utilised as the home office, the well proportioned third bedroom has a radiator, wall socket, ceiling light point, UPVC double glazed window to the front.

#### REFITTED FAMILY BATHROOM

#### 7' 3" x 6' 4" (2.21m x 1.93m)

This modern suite comprises of a close coupled WC, hand wash basin with hot and cold mixer tap over and toiletry storage beneath, P-shaped bath with hot and cold mixer tap, shower fitment above with glass side screen and tiled surround, obscure UPVC double glazed window to the rear, ceiling light point, wall mounted heated towel rail, water resistant tile effect flooring.

#### GARAGE

Accessed via the up and over garage door from the block paved driveway, the garage encloses excellent storage facilities or off road parking space and has an obscure UPVC double glazed window to the rear, stable door opening to the patio, ceiling light point, wall socket.