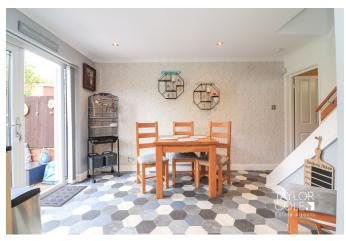

#### 15' 5" x 11' 1" (4.7m x 3.38m)

This superb open aspect room begins with the kitchen which comprises of a matching range of shaker base units and drawers with fitted wine rack, recess and plumbing for slimline dishwasher, recess and point for fridge, built-in 'DeLonghi' microwave, built-in 'Hotpoint' oven, roll top working surfaces with inset circular stainless steel sink and drainer unit with hot and cold mixer tap over, four ring 'Hotpoint' hob with tiled splashback and extractor hood over, complementary tiled surround, wall sockets, matching range of shaker wall units offering further storage space, UPVC double glazed window overlooking the rear garden with matching French doors, ceiling downlighters, tiled flooring which opens to the dining section with ample floor space for free standing dining room table, radiator, decorative tile effect flooring, staircase off to first floor landing, door into: