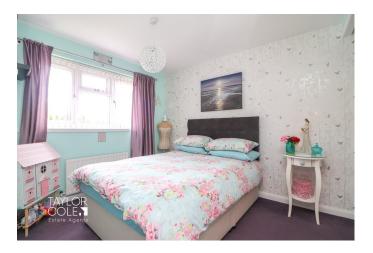

#### BEDROOM ONE

#### 8' 8" x 11' 4" (2.64m x 3.45m)

Offering floor space for free standing double bed and bedroom furniture, ceiling light point, UPVC double glazed window to the front aspect, wall socket, radiator.