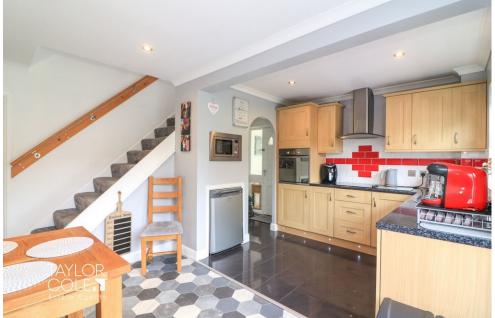

#### OPEN PLAN KITCHEN/DINING AREA

#### 15' 5" x 11' 1" (4.7m x 3.38m)

This superb open aspect room begins with the kitchen which comprises of a matching range of shaker base units and drawers with fitted wine rack, recess and plumbing for slimline dishwasher, recess and point for fridge, built-in 'DeLonghi' microwave, built-in 'Hotpoint' oven, roll top working surfaces with inset circular stainless steel sink and drainer unit with hot and cold mixer tap over, four ring 'Hotpoint' hob with tiled splashback and extractor hood over, complementary tiled surround, wall sockets, matching range of shaker wall units offering further storage space, UPVC double glazed window overlooking the rear garden with matching French doors, ceiling downlighters, tiled flooring which opens to the dining section with ample floor space for free standing dining room table, radiator, decorative tile effect flooring, staircase off to first floor landing, door into: