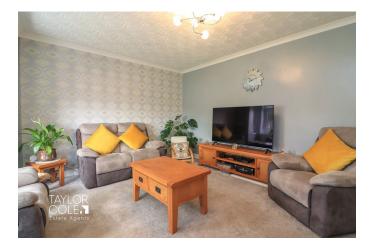

#### LOUNGE

#### 15' 5" x 13' 11" (4.7m x 4.24m)

The well presented lounge occupies the front aspect and has a UPVC double glazed window overlooking the front garden, ceiling light point, wall sockets, radiator, TV connection point.