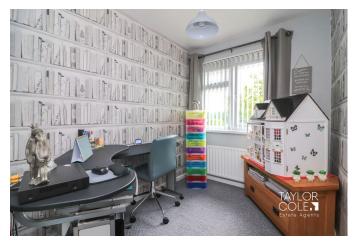

#### **BEDROOM THREE**

#### 8' 0" x 6' 5" (2.44m x 1.96m)

Currently being utilised as the home office, the well proportioned third bedroom has a radiator, wall socket, ceiling light point, UPVC double glazed window to the front.