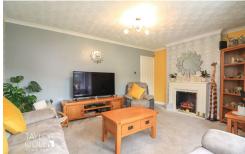

#### LOUNGE

#### 15' 5" x 13' 11" (4.7m x 4.24m)

The well presented lounge occupies the front aspect and has a UPVC double glazed window overlooking the front garden, ceiling light point, wall sockets, radiator, TV connection point.