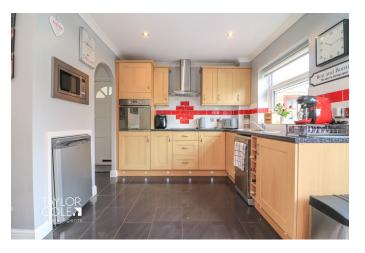

#### OPEN PLAN KITCHEN/DINING AREA

#### 15' 5" x 11' 1" (4.7m x 3.38m)

This superb open aspect room begins with the kitchen which comprises of a matching range of shaker base units and drawers with fitted wine rack, recess and plumbing for slimline dishwasher, recess and point for fridge, built-in 'DeLonghi' microwave, built-in 'Hotpoint' oven, roll top working surfaces with inset circular stainless steel sink and drainer unit with hot and cold mixer tap over, four ring 'Hotpoint' hob with tiled splashback and extractor hood over, complementary tiled surround, wall sockets, matching range of shaker wall units offering further storage space, UPVC double glazed window overlooking the rear garden with matching French doors, ceiling downlighters, tiled flooring which opens to the dining section with ample floor space for free standing dining room table, radiator, decorative tile effect flooring, staircase off to first floor landing, door into: