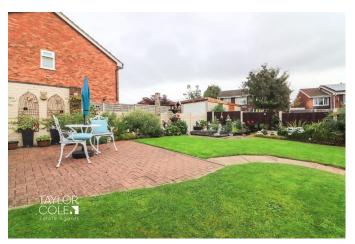

#### REAR GARDEN

This outstanding rear garden has been immaculately kept by the current owners and boasts neat lawn across with shaped pathway leading to the block paved patio situated to the rear of the garden with wall surround, an additional patio area is positioned by the kitchen French doors and allows further outdoor seating and al-fresco dining space, along with access to the external cold water tap and side garage door, to the right hand corner boundary is a sunken pond with decorative borders surround, and a combination of brick built and timber fencing to all boundaries.