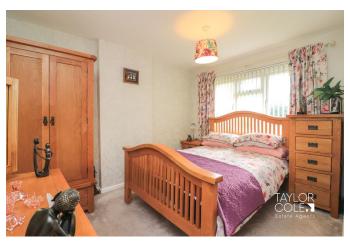

#### BEDROOM ONE

#### 8' 8" x 11' 4" (2.64m x 3.45m)

Offering floor space for free standing double bed and bedroom furniture, ceiling light point, UPVC double glazed window to the front aspect, wall socket, radiator.

#### **BEDROOM TWO**

#### 11' 4" x 8' 7" (3.45m x 2.62m)

Again being a double bedroom and having an open wardrobe display with fitted hanging rail, shelving unit and drawers, UPVC double glazed window to the rear, ceiling light point, radiator, wall socket.

#### **BEDROOM THREE**

#### 8' 0" x 6' 5" (2.44m x 1.96m)

Currently being utilised as the home office, the well proportioned third bedroom has a radiator, wall socket, ceiling light point, UPVC double glazed window to the front.