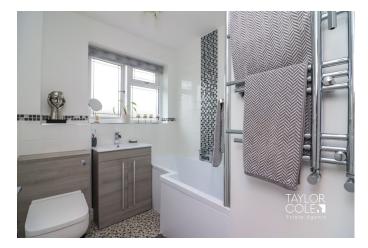

#### REFITTED FAMILY BATHROOM

#### 7' 3" x 6' 4" (2.21m x 1.93m)

This modern suite comprises of a close coupled WC, hand wash basin with hot and cold mixer tap over and toiletry storage beneath, P-shaped bath with hot and cold mixer tap, shower fitment above with glass side screen and tiled surround, obscure UPVC double glazed window to the rear, ceiling light point, wall mounted heated towel rail, water resistant tile effect flooring.