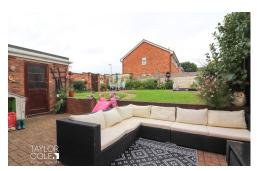

#### REAR GARDEN

This outstanding rear garden has been immaculately kept by the current owners and boasts neat lawn across with shaped pathway leading to the block paved patio situated to the rear of the garden with wall surround, an additional patio area is positioned by the kitchen French doors and allows further outdoor seating and al-fresco dining space, along with access to the external cold water tap and side garage door, to the right hand corner boundary is a sunken pond with decorative borders surround, and a combination of brick built and timber fencing to all boundaries.