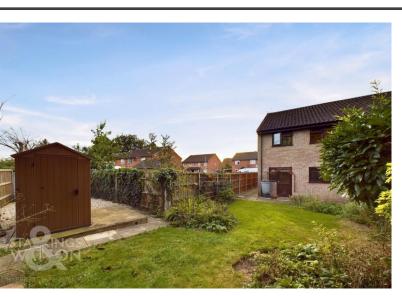

#### THE GREAT OUTDOORS

The rear garden is a fantastic find, enclosed with timber panelled fencing, and well stocked with mature planting. A patio runs across the rear of the property, with a grass area leading on, with planted and well stocked borders. Forming an L-shape, a shed offers storage to one side, with an area of shingle beyond.