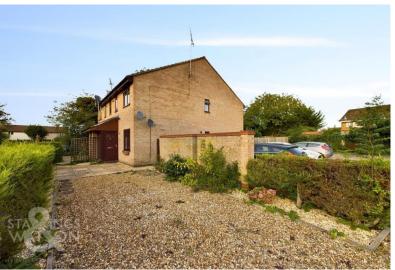

#### **IN SUMMARY**

This IMMACULATE GROUND FLOOR flat includes a PRIVATE DRIVEWAY, allocated parking and a SIZEABLE PRIVATE L-shaped GARDEN. Finished with uPVC DOUBLE GLAZING and GAS FIRED CENTRAL HEATING, this EASY to RUN PROPERTY is ideal for those seeking a manageable property but with SPACE and PRIVACY. The property includes a porch entrance, SITTING ROOM, inner hall with STORAGE, one double BEDROOM with WARDROBE, MODERN WET ROOM and FITTED KITCHEN with space for APPLIANCES. Finished with MODERN FLOOR COVERINGS and an SPACIOUS FEELING, the property is ready to move in. Outside, the GARDEN offers PATIO, grass and PLANTING - IDEAL for a KEEN GARDENER.

### **SETTING THE SCENE**

From the road, a shingle driveway offers private off road parking, with a low maintenance patio slab frontage. Enclosed with low level hedging and brick walling, gated access leads to the rear. Adjacent a communal car park includes one allocated parking space.

#### THE GREAT OUTDOORS

The rear garden is a fantastic find, enclosed with timber panelled fencing, and well stocked with mature planting. A patio runs across the rear of the property, with a grass area leading on, with planted and well stocked borders. Forming an L-shape, a shed offers storage to one side, with an area of shingle beyond.