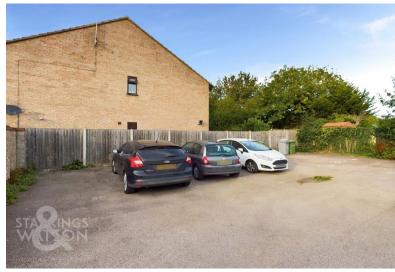

### **SETTING THE SCENE**

From the road, a shingle driveway offers private off road parking, with a low maintenance patio slab frontage. Enclosed with low level hedging and brick walling, gated access leads to the rear. Adjacent a communal car park includes one allocated parking space.