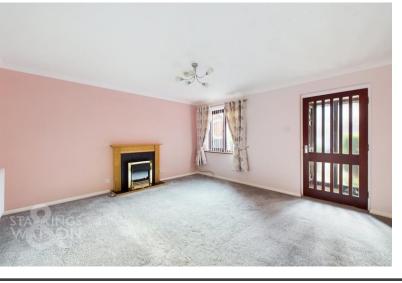

#### **IN SUMMARY**

This IMMACULATE GROUND FLOOR flat includes a PRIVATE DRIVEWAY, allocated parking and a SIZEABLE PRIVATE L-shaped GARDEN. Finished with uPVC DOUBLE GLAZING and GAS FIRED CENTRAL HEATING, this EASY to RUN PROPERTY is ideal for those seeking a manageable property but with SPACE and PRIVACY. The property includes a porch entrance, SITTING ROOM, inner hall with STORAGE, one double BEDROOM with WARDROBE, MODERN WET ROOM and FITTED KITCHEN with space for APPLIANCES. Finished with MODERN FLOOR COVERINGS and an SPACIOUS FEELING, the property is ready to move in. Outside, the GARDEN offers PATIO, grass and PLANTING - IDEAL for a KEEN GARDENER.

## THE GRAND TOUR

Heading inside, the uPVC double glazed entrance door takes you into the porch entrance. The inner doors leads into the siting room, with a feature electric fire place, uPVC double glazed window to front and fitted carpet. The inner hall is carpeted and finished with a double built-in storage cupboard. Doors lead off to the remaining rooms, starting with the modern wet room - with a low level W.C, pedestal hand wash basin and electric shower