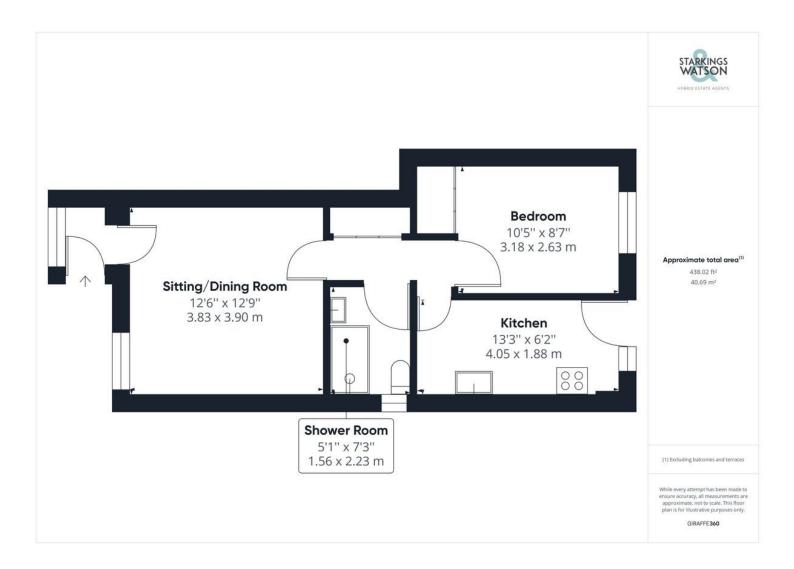

## THE GRAND TOUR

Heading inside, the uPVC double glazed entrance door takes you into the porch entrance. The inner doors leads into the siting room, with a feature electric fire place, uPVC double glazed window to front and fitted carpet. The inner hall is carpeted and finished with a double built-in storage cupboard. Doors lead off to the remaining rooms, starting with the modern wet room - with a low level W.C, pedestal hand wash basin and electric shower

with Aqua board splash backs. The double bedroom offers views over the garden, fitted carpet and built-in wardrobes with sliding mirrored doors. Lastly, the fitted kitchen offers generous proportions with a door to the rear garden. Space is provided for general white goods, with an electric oven provided.