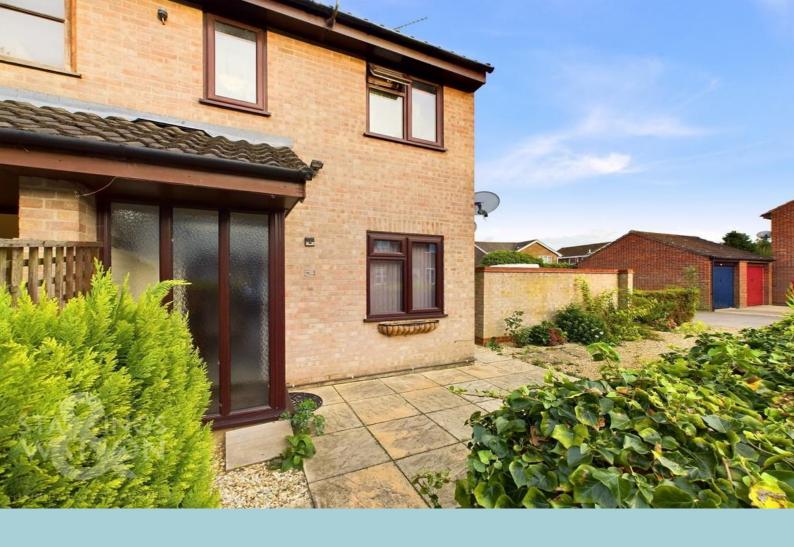

# Priors Drive, Old Catton, Norwich

£800 pcm - Tenancy Info Energy Efficiency Rating: C

- ✓ Ground Floor Flat
- ✓ Private Driveway & Allocated Parking ✓ Fitted Kitchen with Appliance Space
- **▶** L-Shaped Well Stocked Gardens
- **▼** uPVC Double Glazing

#### **IN SUMMARY**

This IMMACULATE GROUND FLOOR flat includes a PRIVATE DRIVEWAY, allocated parking and a SIZEABLE PRIVATE L-shaped GARDEN. Finished with uPVC DOUBLE GLAZING and GAS FIRED CENTRAL HEATING, this EASY to RUN PROPERTY is ideal for those seeking a manageable property but with SPACE and PRIVACY. The property includes a porch entrance, SITTING ROOM, inner hall with STORAGE, one double BEDROOM with WARDROBE, MODERN WET ROOM and FITTED KITCHEN with space for APPLIANCES. Finished with MODERN FLOOR COVERINGS and an SPACIOUS FEELING, the property is ready to move in. Outside, the GARDEN offers PATIO, grass and PLANTING - IDEAL for a KEEN GARDENER.

### **SETTING THE SCENE**

From the road, a shingle driveway offers private off road parking, with a low maintenance patio slab frontage. Enclosed with low level hedging and brick walling, gated access leads to the rear. Adjacent a communal car park includes one allocated parking space.