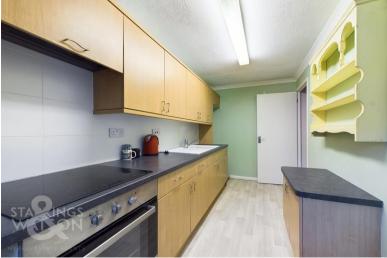

#### **IN SUMMARY**

This IMMACULATE GROUND FLOOR flat includes a PRIVATE DRIVEWAY, allocated parking and a SIZEABLE PRIVATE L-shaped GARDEN. Finished with uPVC DOUBLE GLAZING and GAS FIRED CENTRAL HEATING, this EASY to RUN PROPERTY is ideal for those seeking a manageable property but with SPACE and PRIVACY. The property includes a porch entrance, SITTING ROOM, inner hall with STORAGE, one double BEDROOM with WARDROBE, MODERN WET ROOM and FITTED KITCHEN with space for APPLIANCES. Finished with MODERN FLOOR COVERINGS and an SPACIOUS FEELING, the property is ready to move in. Outside, the GARDEN offers PATIO, grass and PLANTING - IDEAL for a KEEN GARDENER.

with Aqua board splash backs. The double bedroom offers views over the garden, fitted carpet and built-in wardrobes with sliding mirrored doors. Lastly, the fitted kitchen offers generous proportions with a door to the rear garden. Space is provided for general white goods, with an electric oven provided.