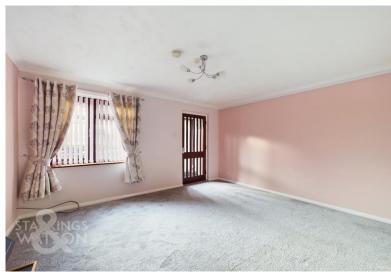

## THE GRAND TOUR

Heading inside, the uPVC double glazed entrance door takes you into the porch entrance. The inner doors leads into the siting room, with a feature electric fire place, uPVC double glazed window to front and fitted carpet. The inner hall is carpeted and finished with a double built-in storage cupboard. Doors lead off to the remaining rooms, starting with the modern wet room - with a low level W.C, pedestal hand wash basin and electric shower