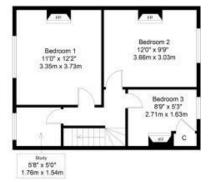

Ground Floor Plan Approximate Floor Area 592 Sq. ft. (55 Sq. m.)

First Floor Plan Approximate Floor Area 409 Sq. ft. (38 Sq. m.)

Approximate Total Floor Area 1001 Sq. ft. (93 Sq. m.)

#### **TOP FLOOR**

BEDROOM ONE 11' 0" x 12' 02" (3.35m x 3.73m)

BEDROOM TWO 12' 0" x 9' 09" (3.66m x 3.03m)

BEDROOM THREE 8' 09" x 5' 05" (2.71m x 1.63m)

**STUDY** 