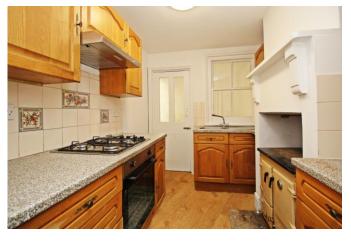

The separate kitchen is modern and functional, offering ample storage and countertop space for all your culinary needs. Moving upstairs, you will find four generously sized bedrooms, offering plenty of space for the whole family. These bedrooms can be utilized as bedrooms for family members or transformed into home offices or hobby rooms, depending on your requirements. The downstairs bedroom could also be used as bedroom if a fourth is required.