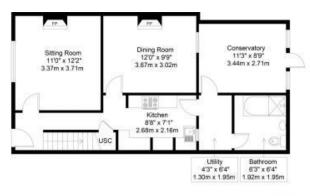

Ground Floor Plan Approximate Floor Area 592 Sq. ft. (55 Sq. m.)

First Floor Plan Approximate Floor Area 409 Sq. ft. (38 Sq. m.)

Approximate Total Floor Area 1001 Sq. ft. (93 Sq. m.)

#### Accommodation

#### **GROUND FLOOR**

SITTING ROOM 11' 0" x 12' 7 2" (3.37m x 3.71m)

KITCHEN 8 6" x 7' 1" (2.66m x 2.18m)

DINING ROOM 12' 0" x 9' 09" (3.67m x 3.02m)

CONSERVATORY 11' 3" x 8' 09" (3.44m x 2.07m)

**BATHROOM** 