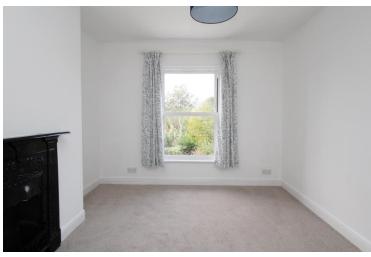

#### **GROUND FLOOR**

SITTING ROOM 11' 0" x 12' 7 2" (3.37m x 3.71m)

KITCHEN 8 6" x 7' 1" (2.66m x 2.18m)

DINING ROOM 12' 0" x 9' 09" (3.67m x 3.02m)

CONSERVATORY 11' 3" x 8' 09" (3.44m x 2.07m)

**BATHROOM** 