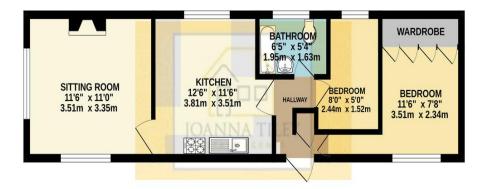

## GROUND FLOOR 387 sq.ft. (36.0 sq.m.) approx.

## TOTAL FLOOR AREA: 387 sq.ft (36.0 sq.m.) approx. Here every attempt has been made be ensure the accuracy of the floorplane contained floer measurements of doors, windows, rooms and uny ofter there are approximate and to exposibility is taken for any error, omission or min-statement. This plan is for linkstrative purpose only and should be used as such by any rooppectre purchase. The service, systemic and applicances shown have not been itself and in ognarantee as to there operability or efficiency can be given. Made with Meropix CR22

## ROOM MEASUREMENTS

Sitting Room 11.6 X 11.0 Kitchen 11.6 X 12.6 Bathroom 6.5 X 5.4 Master Bedroom 11.6 X 7.8 Second Bedroom 5.0 X 8.0 Hallway 4.11 X 5.8

Joanna Tiley Estate Agents Unit 1c Fairseat, Stoke Hill, Chew Stoke, BS40 8XF T: 01275 33 33 11 E: info@joannatiley.com W: www.joannatiley.com