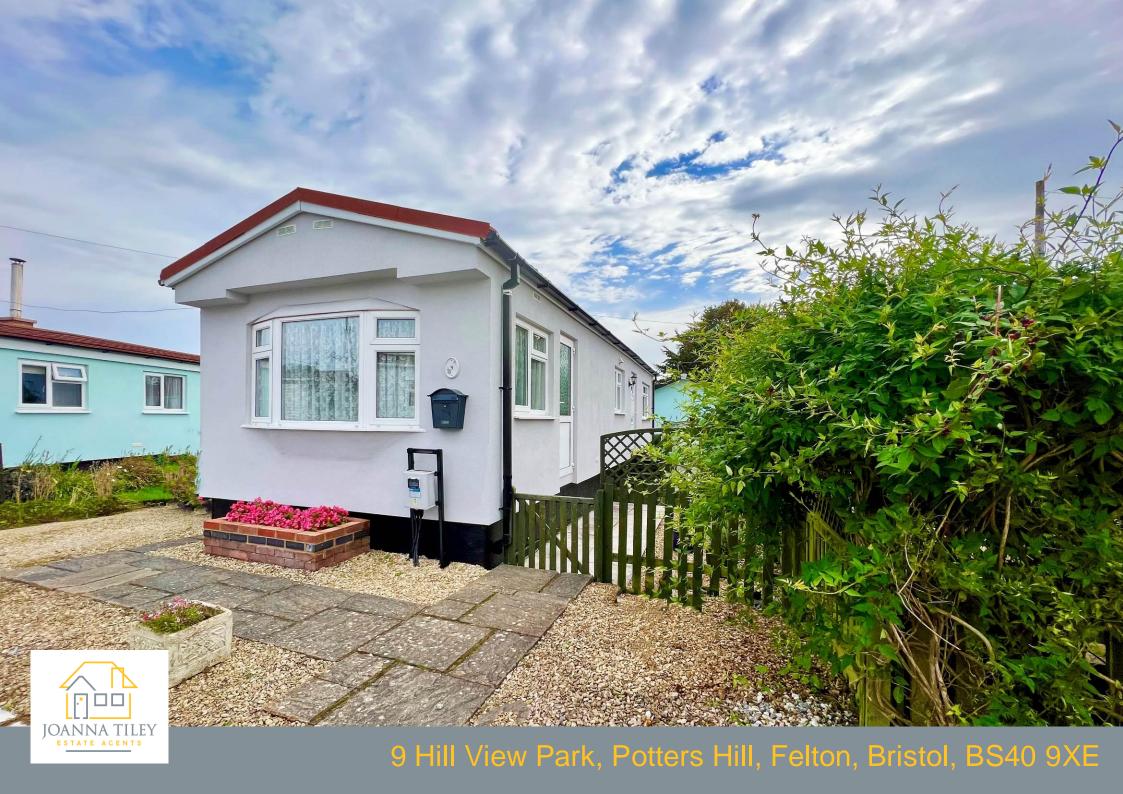

- Detached Home
- Well Maintained Throughout
- Modern Kitchen
- Sitting Room With Electric Fire
- Two Bedrooms

- Bathroom With Bath And Shower
- Well Maintained Garden
- Allocated Parking For Two Cars
- Great Community
- Cash Buyers Only

## A Different Way of Living!

This well-maintained, nicely presented two-bedroom mobile home is situated in a wonderful community. It offers a modern kitchen with sufficient storage and room for a dining table, a comfortable living room with an electric fireplace. In addition, there is a roomy double bedroom, a generously-sized single bedroom, and a bathroom with bath and shower. Outside, there is a well maintained garden and a storage shed. Parking is conveniently available both in front of the property and in an allocated space.