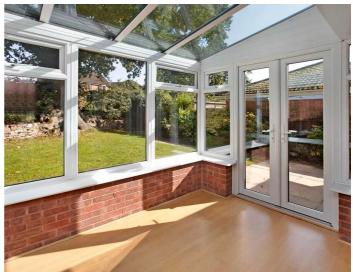

## **ROOM MEASUREMENTS:**

Lounge/Diner: 6.25m x3.90m (20'6" x

12'10")

Kitchen: 3.24m x 2.37m (10'8" x 7'9")

Bedroom: 3.87m x 2.87m (12'8" x 9'5")

Bedroom: 3.24m x 2.36m (10'8" x 7'9")

Conservatory: 3.24m x 2.36m (10'8" x 7'9")

### STEP INSIDE:

We are pleased to present this charming detached bungalow, offering comfortable and convenient living in a sought-after cul-de-sac location. With a classic design and maintained interior, this property holds great appeal for individuals or couples seeking a cosy dwelling. Upon entering, you are greeted by a welcoming hallway with an area to take off shoes and coats and a conveniently located WC. The layout of this bungalow has been carefully considered to provide the perfect balance of space and functionality. The living room boasts natural light, enhancing the bright and airy atmosphere, with a gas fire place inset into a marble-style surround. This versatile room can accommodate various seating arrangements, making it ideal for relaxing in front of the TV and sitting down to enjoy your daily meals. The kitchen is light and airy, and has a freestanding oven and hob, and space for an under counter fridge and freezer and a washing machine. There is a door leading out to the side of the property. This bungalow offers two comfortable bedrooms, consisting of a double and a single. The single bedroom flows through in to the conservatory, with french doors leading out to the rear garden. The shower room has been thoughtfully designed with practicality in mind. It features a walk-in shower, a sink and a WC with built in storage, providing a functional space for your daily routines. The neutral colour scheme throughout the property, enhances the sense of light and space, while is also allowing for personalisation to suit individual tastes.