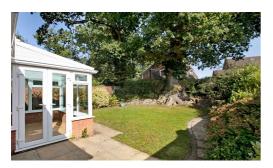

# STEP OUTSIDE:

Located in the corner of a cul-de-sac, the front of the property has two lawned areas either side of a paved walk way leading up to the front door. There is a driveway with space for 1 vehicle and a single garage with an electric up-and-over door with light connected. The enclosed rear garden is a perfect space for someone to create their own tranquil haven. It has been well-maintained with plants, shrubs and trees surrounding, a paved area, perfect for seating and a lawned space. There is a sizeable oak tree (with PTO) as a real centre piece to the garden, providing shade when needed and privacy.