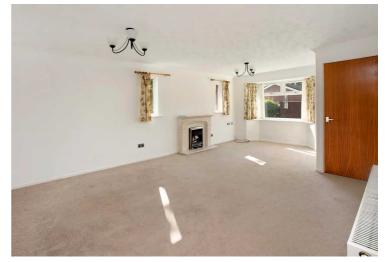

### STEP INSIDE:

We are pleased to present this charming detached bungalow, offering comfortable and convenient living in a sought-after cul-de-sac location. With a classic design and maintained interior, this property holds great appeal for individuals or couples seeking a cosy dwelling. Upon entering, you are greeted by a welcoming hallway with an area to take off shoes and coats and a conveniently located WC. The layout of this bungalow has been carefully considered to provide the perfect balance of space and functionality. The living room boasts natural light, enhancing the bright and airy atmosphere, with a gas fire place inset into a marble-style surround. This versatile room can accommodate various seating arrangements, making it ideal for relaxing in front of the TV and sitting down to enjoy your daily meals. The kitchen is light and airy, and has a freestanding oven and hob, and space for an under counter fridge and freezer and a washing machine. There is a door leading out to the side of the property. This bungalow offers two comfortable bedrooms, consisting of a double and a single. The single bedroom flows through in to the conservatory, with french doors leading out to the rear garden. The shower room has been thoughtfully designed with practicality in mind. It features a walk-in shower, a sink and a WC with built in storage, providing a functional space for your daily routines. The neutral colour scheme throughout the property, enhances the sense of light and space, while is also allowing for personalisation to suit individual tastes.