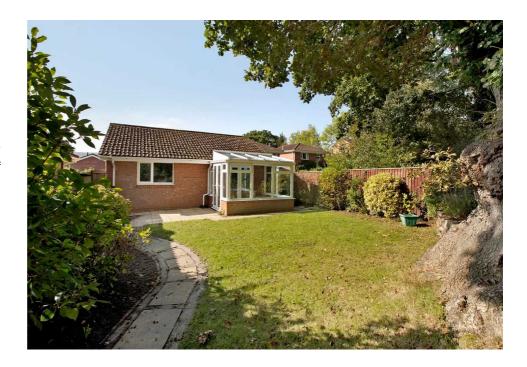

# STEP OUTSIDE:

Located in the corner of a cul-de-sac, the front of the property has two lawned areas either side of a paved walk way leading up to the front door. There is a driveway with space for 1 vehicle and a single garage with an electric up-and-over door with light connected. The enclosed rear garden is a perfect space for someone to create their own tranquil haven. It has been well-maintained with plants, shrubs and trees surrounding, a paved area, perfect for seating and a lawned space. There is a sizeable oak tree (with PTO) as a real centre piece to the garden, providing shade when needed and privacy.