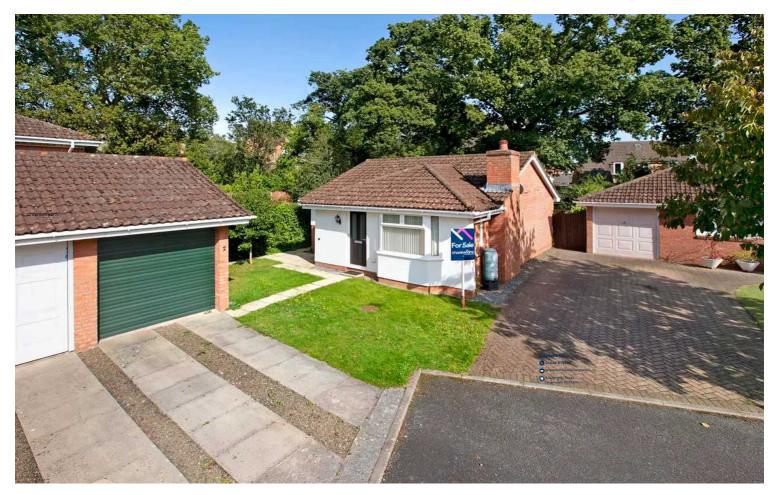

# 2 St. Thomas Close, Bovey Tracey - TQ13 9YR

Offers In Excess of £350,000 Freehold

Charming Detached Bungalow with Two Bedrooms, in Sought-After Cul-De-Sac Location. Garage, Driveway and Private Rear Garden. Neutral Décor, Allowing for Personalisation and Available with No Onward Chain.

# STEP OUTSIDE:

Located in the corner of a cul-de-sac, the front of the property has two lawned areas either side of a paved walk way leading up to the front door. There is a driveway with space for 1 vehicle and a single garage with an electric up-and-over door with light connected. The enclosed rear garden is a perfect space for someone to create their own tranquil haven. It has been well-maintained with plants, shrubs and trees surrounding, a paved area, perfect for seating and a lawned space. There is a sizeable oak tree (with PTO) as a real centre piece to the garden, providing shade when needed and privacy.