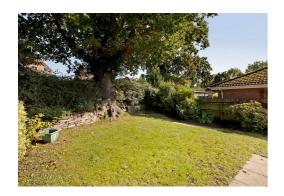

# STEP OUTSIDE:

Located in the corner of a cul-de-sac, the front of the property has two lawned areas either side of a paved walk way leading up to the front door. There is a driveway with space for 1 vehicle and a single garage with an electric up-and-over door with light connected. The enclosed rear garden is a perfect space for someone to create their own tranquil haven. It has been well-maintained with plants, shrubs and trees surrounding, a paved area, perfect for seating and a lawned space. There is a sizeable oak tree (with PTO) as a real centre piece to the garden, providing shade when needed and privacy.