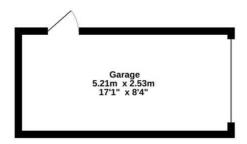

s through in to the conservatory, with french doors leading out to the rear garden. The shower room has been thoughtfully designed with practicality in mind. It features a walk-in shower, a sink and a WC with built in storage, providing a functional space for your daily routines. The neutral colour scheme throughout the property, enhances the sense of light and space, while is also allowing for personalisation to suit individual tastes.

In summary, this charming detached bungalow offers a delightful living experience in a sought-after location. With its comfortable accommodation, and convenient amenities, this property presents an outstanding opportunity for those seeking a cosy and practical home.





Garage 13.2 sq.m. (142 sq.ft.) approx.

Ground Floor 64.6 sq.m. (695 sq.ft.) approx.







TOTAL FLOOR AREA: 77.8 sq.m. (838 sq.ft.) approx.

Whilst every attempt has been made to ensure the accuracy of the floorplan contained here, measurements of doors, windows, rooms and any other terms are approximate and no responsibility is taken for any error, omission or mis-statement. This plan los for illustrative purposes only and should be used as such by any prospective purchaser. The services, systems and appliances shown have not been tested and no guarantee as to their operability or efficiency can be given.

Made with Metropix ⊚2023