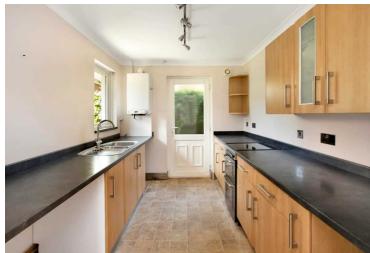

### STEP INSIDE:

We are pleased to present this charming detached bungalow, offering comfortable and convenient living in a sought-after cul-de-sac location. With a classic design and maintained interior, this property holds great appeal for individuals or couples seeking a cosy dwelling. Upon entering, you are greeted by a welcoming hallway with an area to take off shoes and coats and a conveniently located WC. The layout of this bungalow has been carefully considered to provide the perfect balance of space and functionality. The living room boasts natural light, enhancing the bright and airy atmosphere, with a gas fire place inset into a marble-style surround. This versatile room can accommodate various seating arrangements, making it ideal for relaxing in front of the TV and sitting down to enjoy your daily meals. The kitchen is light and airy, and has a freestanding oven and hob, and space for an under counter fridge and freezer and a washing machine. There is a door leading out to the side of the property. This bungalow offers two comfortable bedrooms, consisting of a double and a single. The single bedroom flows through in to the conservatory, with french doors leading out to the rear garden. The shower room has been thoughtfully designed with practicality in mind. It features a walk-in shower, a sink and a WC with built in storage, providing a functional space for your daily routines. The neutral colour scheme throughout the property, enhances the sense of light and space, while is also allowing for personalisation to suit individual tastes.