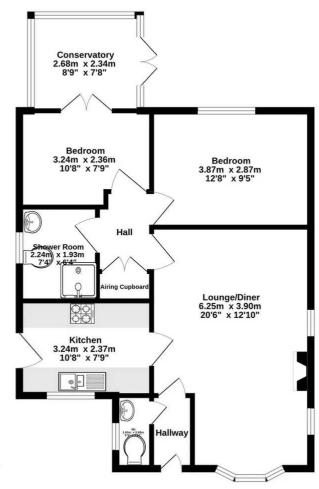

## **ROOM MEASUREMENTS:**

Lounge/Diner: 6.25m x3.90m (20'6" x

12'10")

Kitchen: 3.24m x 2.37m (10'8" x 7'9")

Bedroom: 3.87m x 2.87m (12'8" x 9'5")

Bedroom: 3.24m x 2.36m (10'8" x 7'9")

Conservatory: 3.24m x 2.36m (10'8" x 7'9")

Shower Room: 2.24m x 1.93m (7'4" x 6'4")

Garage: 5.21m x 2.553m (17'1" x 8'4")