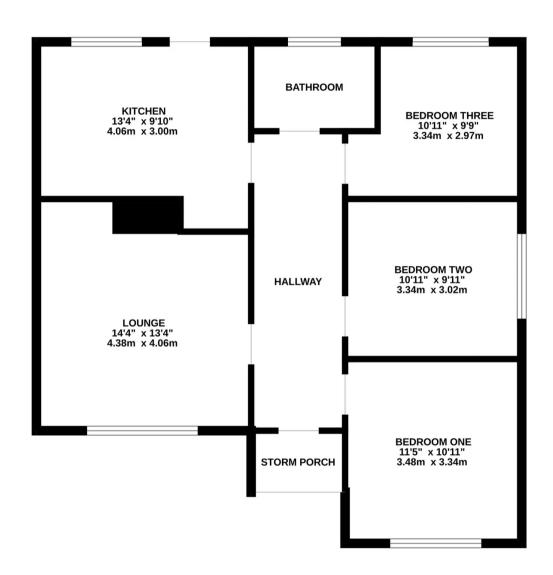

18 Wellington Close, Dibden Purlieu £465,000





## 18 Wellington Close

Dibden Purlieu, Southampton

An immaculately presented detached bungalow which is situated within a highly sought after location. Internally there are three bedrooms, a lounge, a spacious kitchen and a family bathroom. Outside of the property you will find ample driveway parking, a sunny rear garden and a detached garage. Further features include UPVC double glazing and gas central heating. An internal viewing is essential to fully appreciate the accommodation on offer.

Tenure: Freehold

















## GROUND FLOOR 816 sq.ft. (75.8 sq.m.) approx.