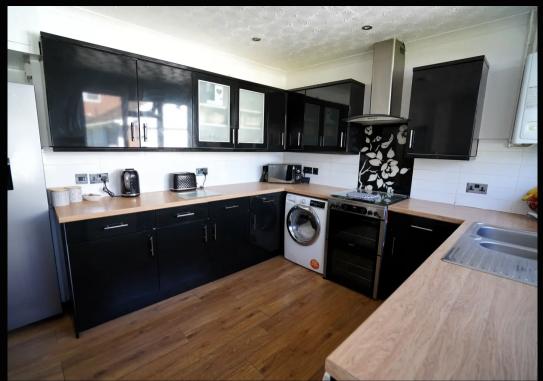

## 18 Wellington Close

Dibden Purlieu, Southampton

An immaculately presented detached bungalow which is situated within a highly sought after location. Internally there are three bedrooms, a lounge, a spacious kitchen and a family bathroom. Outside of the property you will find ample driveway parking, a sunny rear garden and a detached garage. Further features include UPVC double glazing and gas central heating. An internal viewing is essential to fully appreciate the accommodation on offer.