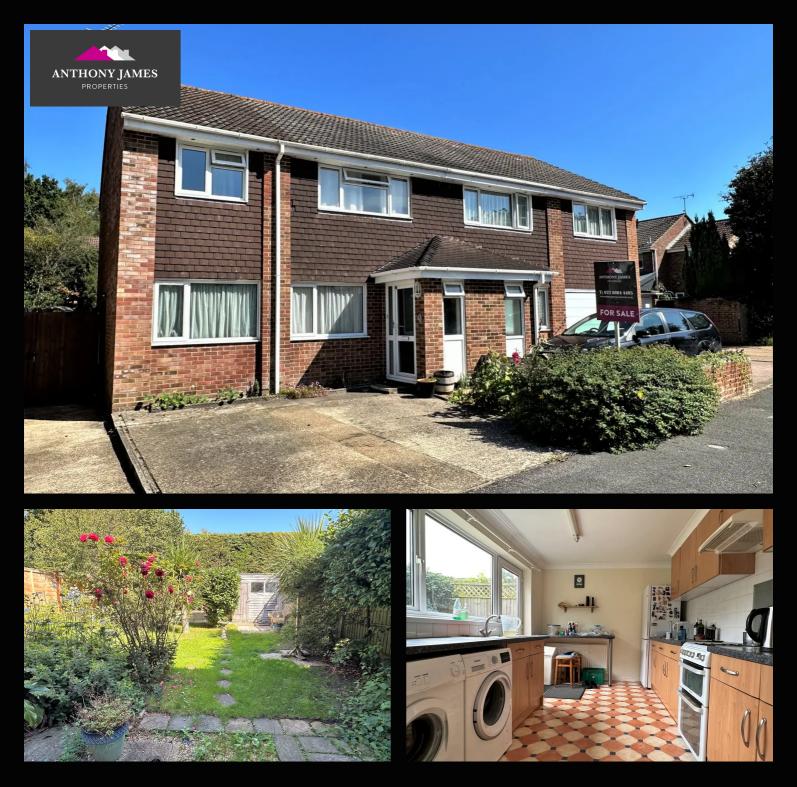

## 5 Cumberland Way, Dibden - SO45 5TX £299,950 Freehold

This spacious semi-detached home features a double storey side extension providing a dining room, a study, a 'Jack & Jill' bathroom and the option for a third double bedroom (accessed through another bedroom and offering the potential for a variety of uses). In addition to this, there is an entrance porch, two original double bedrooms, a shower room, a lounge and a kitchen/breakfast room. Outside of the house you will find driveway parking and an enclosed rear garden. The property would benefit from cosmetic improvement throughout offering buyers the opportunity to place their own stamp on this home. There is no onward chain. GROUND FLOOR