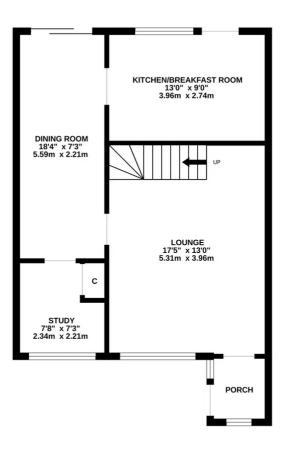

## 5 Cumberland Way, Dibden - SO45 5TX £299,950 Freehold

This spacious semi-detached home features a double storey side extension providing a dining room, a study, a 'Jack & Jill' bathroom and the option for a third double bedroom (accessed through another bedroom and offering the potential for a variety of uses). In addition to this, there is an entrance porch, two original double bedrooms, a shower room, a lounge and a kitchen/breakfast room. Outside of the house you will find driveway parking and an enclosed rear garden. The property would benefit from cosmetic improvement throughout offering buyers the opportunity to place their own stamp on this home. There is no onward chain. GROUND FLOOR