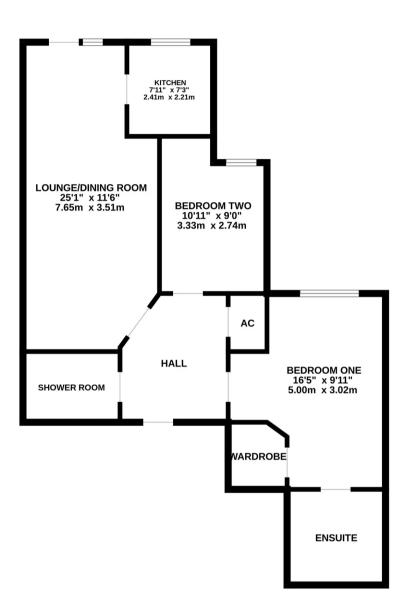

## 7 Coppice Gate Beaulieu Road

Dibden Purlieu, Southampton

GROUND FLOOR APARTMENT offered for sale in immaculate condition within McCarthy Stone's PLATINUM RANGE development. Internally there are two double bedrooms, an ensuite, a lounge/dining room, a well appointed kitchen and a stylish shower room. In addition to this the development benefits from a spacious communal lounge with kitchen facilities, guest accommodation (nominal charge), laundry, refuse and mobility storage areas and generous wrap around gardens within the outside space. In addition to this, there is parking available on a first come first served basis, and this property is being sold with NO ONWARD CHAIN, making an internal viewing essential.