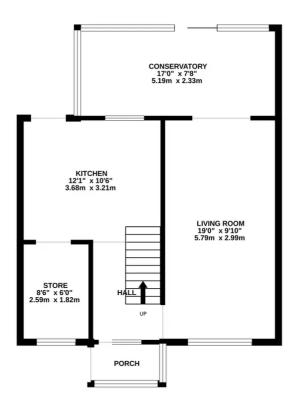

GROUND FLOOR 568 sq.ft. (52.8 sq.m.) approx.

1ST FLOOR 416 sq.ft. (38.6 sq.m.) approx.

## TOTAL FLOOR AREA: 984 sq.ft. (91.4 sq.m.) approx.

Whits every attempt has been made to ensure the accuracy of the floorplan contained here, measurements of doors, windows, rooms and any other items are approximate and no responsibility is taken for any error, prospective purchaser. The services, systems and appliances shown have not been tested and no guarantee as to their operability or efficiency can be given. Made with Metpoys (2020 as