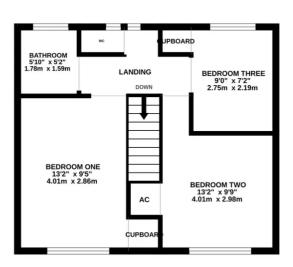

GROUND FLOOR 568 sq.ft. (52.8 sq.m.) approx.

1ST FLOOR 416 sq.ft. (38.6 sq.m.) approx.

## TOTAL FLOOR AREA: 984 sq.ft. (91.4 sq.m.) approx.

Whits every attempt has been made to ensure the accuracy of the floorplan contained here, measurements of doors, windows, rooms and any other items are approximate and no responsibility is taken for any error, prospective purchaser. The services, systems and appliances shown have not been tested and no guarantee as to their operability or efficiency can be given. Made with Metpoys (2020 as