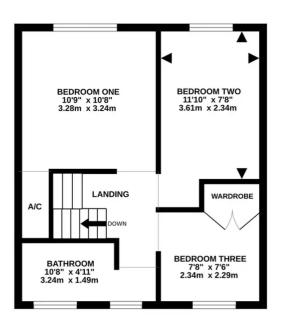

GROUND FLOOR 480 sq.ft. (44.6 sq.m.) approx. 1ST FLOOR 392 sq.ft. (36.5 sq.m.) approx.

TOTAL FLOOR AREA: 873 sq.ft. (81.1 sq.m.) approx.

Whilst every attempt has been made to ensure the accuracy of the floorpian contained here, measurement of doors, windows, rooms and any other items are approximate and no responsibility is taken for any encorr, omission or not statement. This plan is for illustratine purposes only and should be used as such by any prospective purchaser. The services, systems and appliances shown have not been tested and no guarantee as to their operability or efficiency can be given.