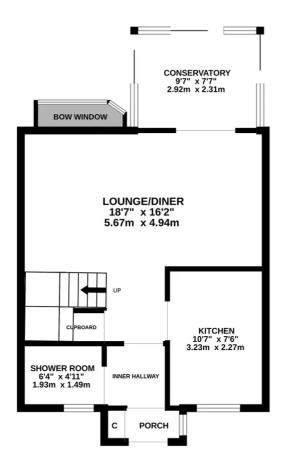

GROUND FLOOR 480 sq.ft. (44.6 sq.m.) approx. 1ST FLOOR 392 sq.ft. (36.5 sq.m.) approx.

TOTAL FLOOR AREA: 873 sq.ft. (81.1 sq.m.) approx.

Whilst every attempt has been made to ensure the accuracy of the floorpian contained here, measurement of doors, windows, rooms and any other items are approximate and no responsibility is taken for any encorr, omission or not statement. This plan is for illustratine purposes only and should be used as such by any prospective purchaser. The services, systems and appliances shown have not been tested and no guarantee as to their operability or efficiency can be given.