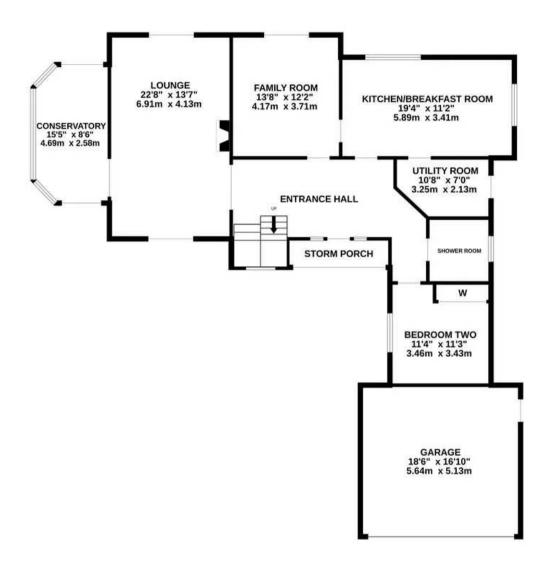

## Field House Noads Way

Dibden Purlieu, Southampton

A rare opportunity to purchase an architect designed family home which is located within one of the areas most sought after roads. Internally there are three bedrooms, a lounge, an open plan kitchen/breakfast room, a family room, a conservatory, a separate utility room, a family bathroom and a ground floor shower room. Outside of the property you will find a double garage, a generous driveway and immaculately presented wrap around gardens. Further features include double glazing and gas central heating. In addition to this, the property is being sold with NO ONWARD CHAIN, making an internal viewing essential.

## TOTAL FLOOR AREA: 2485 sq.ft. (230.9 sq.m.) approx.