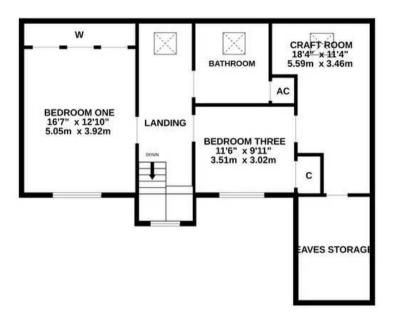

## Field House Noads Way

Dibden Purlieu, Southampton

A rare opportunity to purchase an architect designed family home which is located within one of the areas most sought after roads. Internally there are three bedrooms, a lounge, an open plan kitchen/breakfast room, a family room, a conservatory, a separate utility room, a family bathroom and a ground floor shower room. Outside of the property you will find a double garage, a generous driveway and immaculately presented wrap around gardens. Further features include double glazing and gas central heating. In addition to this, the property is being sold with NO ONWARD CHAIN, making an internal viewing essential.

## TOTAL FLOOR AREA: 2485 sq.ft. (230.9 sq.m.) approx.