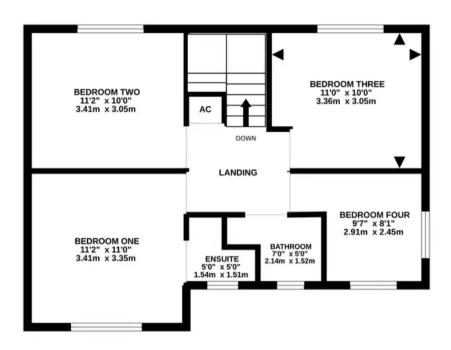

## Marchwood, Southampton

Presented for sale is this executive four bed detached house in the quaint village of Marchwood. Benefitting from four well proportioned bedrooms (en suite to main), three bathrooms, three reception rooms (including living room, dining room and family room), front and rear garden, shared driveway, garage and electric car charging point. Double glazing and central heating throughout. NO ONWARD CHAIN.