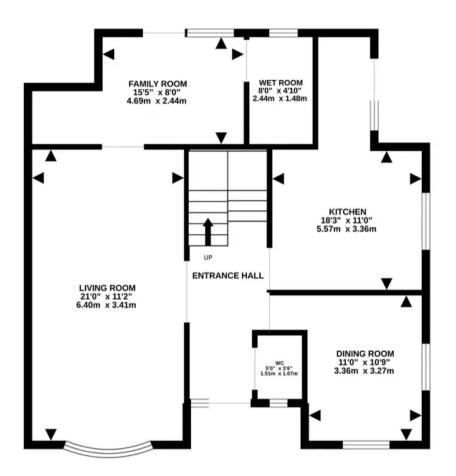

## Marchwood, Southampton

Presented for sale is this executive four bed detached house in the quaint village of Marchwood. Benefitting from four well proportioned bedrooms (en suite to main), three bathrooms, three reception rooms (including living room, dining room and family room), front and rear garden, shared driveway, garage and electric car charging point. Double glazing and central heating throughout. NO ONWARD CHAIN.