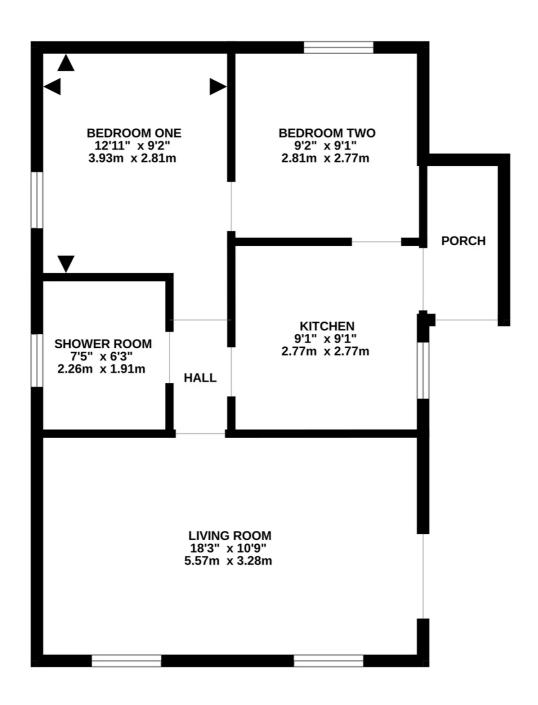

## GROUND FLOOR 560 sq.ft. (52.1 sq.m.) approx.

## TOTAL FLOOR AREA: 560 sq.ft. (52.1 sq.m.) approx.

Whilst every attempt has been made to ensure the accuracy of the floorplan contained here, measurements of doors, windows, rooms and any other items are approximate and no responsibility is taken for any error, omission or mis-statement. This plan is for illustrative purposes only and should be used as such by any prospective purchaser. The services, systems and appliances shown have not been tested and no guarantee as to their operability or efficiency can be given.

Made with Metropix \$\oldsymbol{\pi}\cdot 2023

You can include any text here. The text can be modified upon generating your brochure.