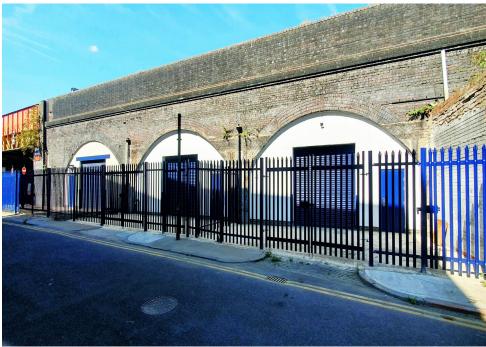

## TO LET

Arch 9A, Cudworth Street, Bethnal Green, London, E1 5QU

2,077 sq ft

Refurbished industrial/warehouse property with a secure and self-contained yard.

## Description

Refurbished industrial/warehouse property with good loading and parking facilities via a secure and self-contained yard.

# Location

The property is located on Cudworth Street just off Three Colts Lane close to the junction with Bethnal Green Road.