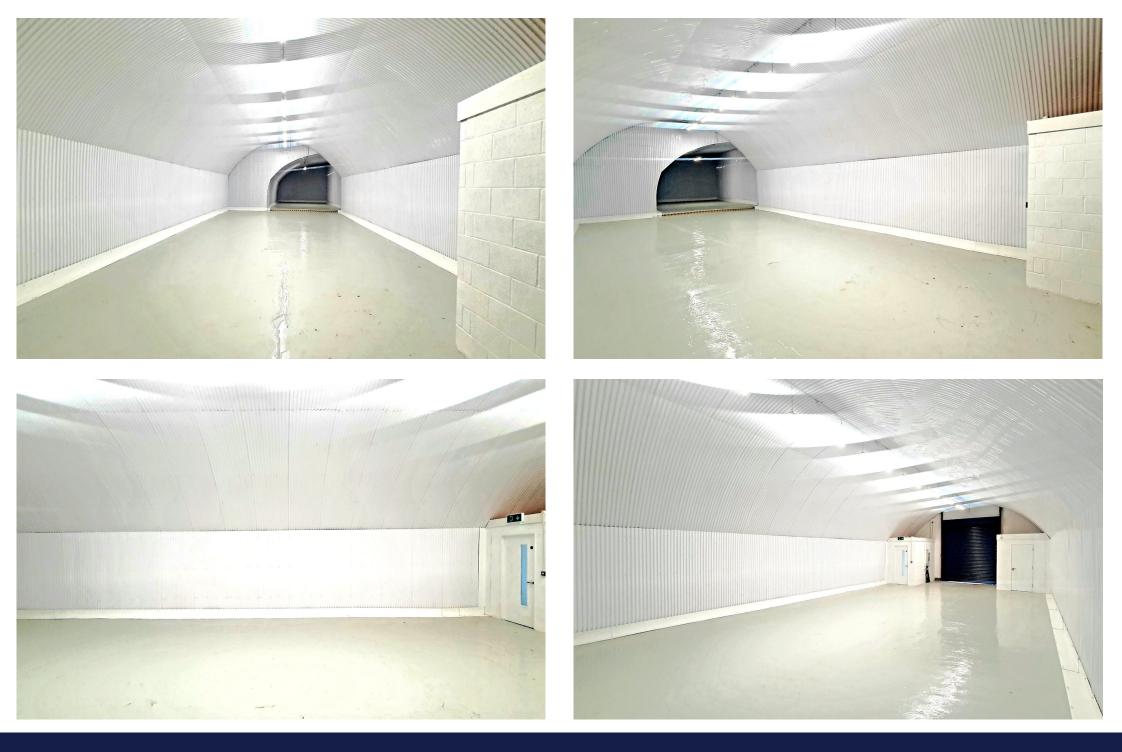

## Description

Refurbished industrial/warehouse property with good loading and parking facilities via a secure and self-contained yard.

# Key points

- Total unit space 2,077 square feet
- Electric roller shutter
- Lighting
- Power points

- Three Phase electricity supply
- WC (DDA compliant)
- Good loading and parking facilities
- Refurbished