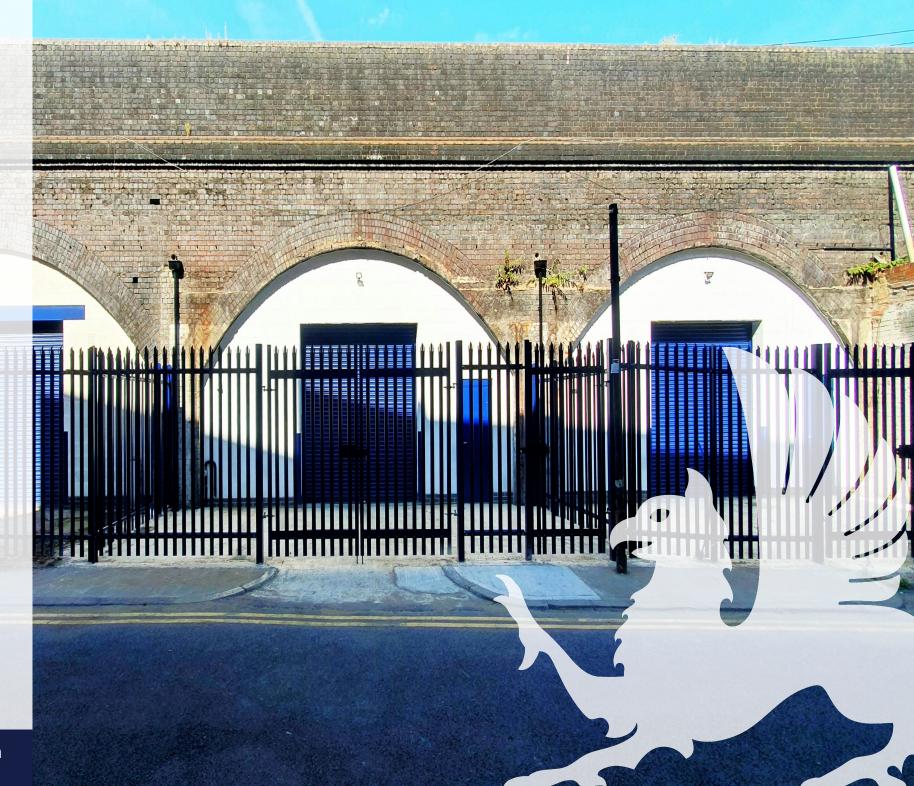

## TO LET

Arch 9A, Cudworth Street, Bethnal Green, London, E1 5QU

2,077 sq ft

Refurbished industrial/warehouse property with a secure and self-contained yard.

## Description

Refurbished industrial/warehouse property with good loading and parking facilities via a secure and self-contained yard.

# Location

The property is located on Cudworth Street just off Three Colts Lane close to the junction with Bethnal Green Road.