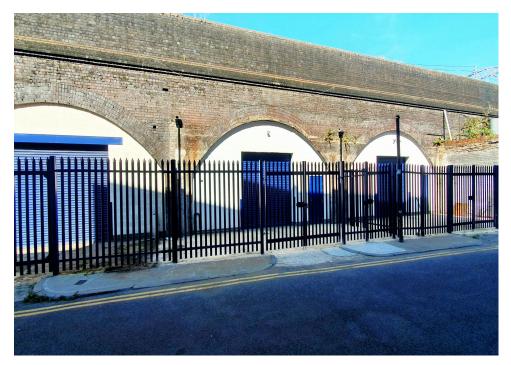

## TO LET

Arch 9A, Cudworth Street, Bethnal Green, London, E1 5QU

2,077 sq ft

Refurbished industrial/warehouse property with a secure and self-contained yard.

## Description

Refurbished industrial/warehouse property with good loading and parking facilities via a secure and self-contained yard.

# Location

The property is located on Cudworth Street just off Three Colts Lane close to the junction with Bethnal Green Road.