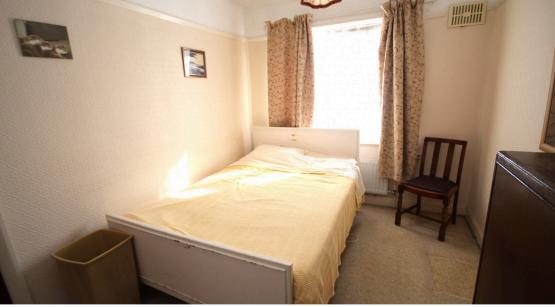

**Utility room** *2.20m x 2.57m* 

1 window. Electrics. Door to garage.

**Bedroom 1** 3.00m x 4.39m

1 double glazed window. 1 radiator. Fitted wardrobes.

**Bedroom 2** 3.61m x 2.56m

1 double glazed window. 1 radiator. Fitted wardrobes.