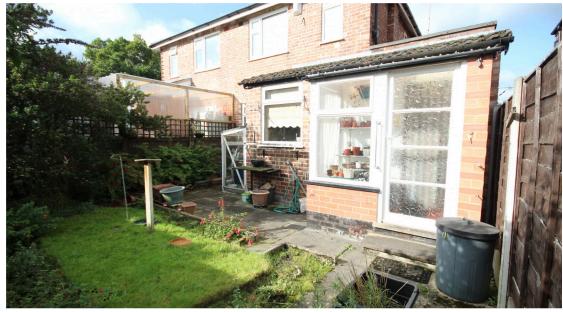

Externally:- Driveway to the front, doors to an attached garage and enclosed private lawned garden to the rear with a rear porch area.

The property is situated just a short drive into Urmston, Trafford Centre and the M60, with good public transport to surrounding areas. Good catchment area for local schools and a stones throw to Lostock park gates.