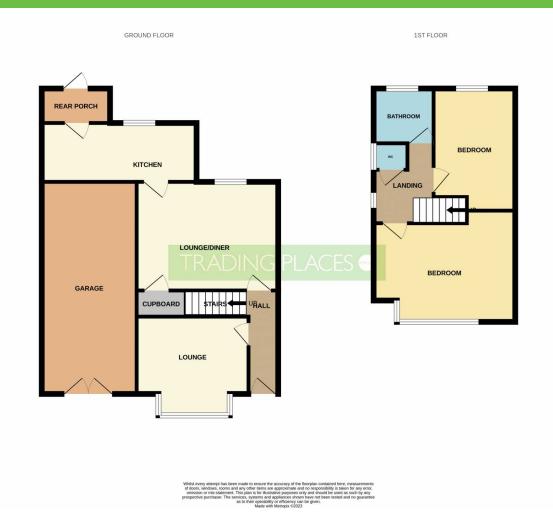

#### TRADING PLACES WELCOMES THIS TWO BEDROOM SEMI DETACHED HOUSE TO THE MARKET.

This accommodation briefly comprising:- entrance hall, two reception rooms and a fitted kitchen. To the first floor there are two double bedrooms and bathroom.

Externally:- Driveway to the front, doors to an attached garage and enclosed private lawned garden to the rear with a rear porch area.

The property is situated just a short drive into Urmston, Trafford Centre and the M60, with good public transport to surrounding areas. Good catchment area for local schools and a stones throw to Lostock park gates.

#### Hall

1 radiator.

**Dining room** *3.18m x 3.37m* 

1 double glazed bay window. 1 radiator.

**Lounge** 3.46m x 4.45m

1 double glazed window. Gas fire. Door to cupboard.

**Kitchen** 4.05m x 1.80m

2 double glazed window. 1 radiator. Spotlights. Door to utility room.

**Utility room** *2.20m x 2.57m* 

1 window. Electrics. Door to garage.

**Bedroom 1** 3.00m x 4.39m

1 double glazed window. 1 radiator. Fitted wardrobes.

**Bedroom 2** 3.61m x 2.56m

1 double glazed window. 1 radiator. Fitted wardrobes.

**Bathroom** *1.71m x 1.85m* 

1 double glazed window. Cupboards. Walk in shower. Extractor fan. 1 radiator.