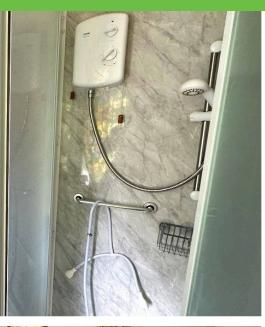

**Bathroom** *1.71m x 1.85m* 

1 double glazed window. Cupboards. Walk in shower. Extractor fan. 1 radiator.