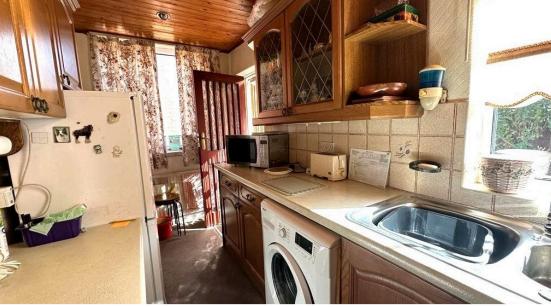

#### Hall

1 radiator.

**Dining room** *3.18m x 3.37m* 

1 double glazed bay window. 1 radiator.

**Lounge** 3.46m x 4.45m

1 double glazed window. Gas fire. Door to cupboard.

**Kitchen** 4.05m x 1.80m

2 double glazed window. 1 radiator. Spotlights. Door to utility room.