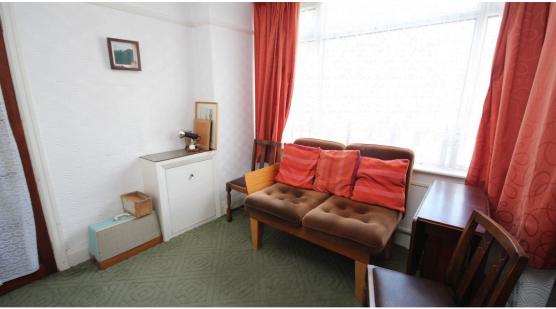

**Utility room** *2.20m x 2.57m* 

1 window. Electrics. Door to garage.

**Bedroom 1** 3.00m x 4.39m

1 double glazed window. 1 radiator. Fitted wardrobes.

**Bedroom 2** 3.61m x 2.56m

1 double glazed window. 1 radiator. Fitted wardrobes.