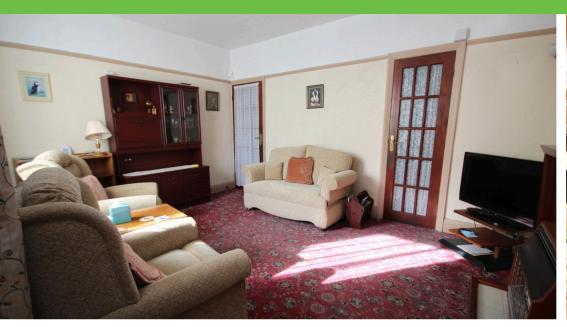

#### Hall

1 radiator.

**Dining room** *3.18m x 3.37m* 

1 double glazed bay window. 1 radiator.

**Lounge** 3.46m x 4.45m

1 double glazed window. Gas fire. Door to cupboard.

**Kitchen** 4.05m x 1.80m

2 double glazed window. 1 radiator. Spotlights. Door to utility room.