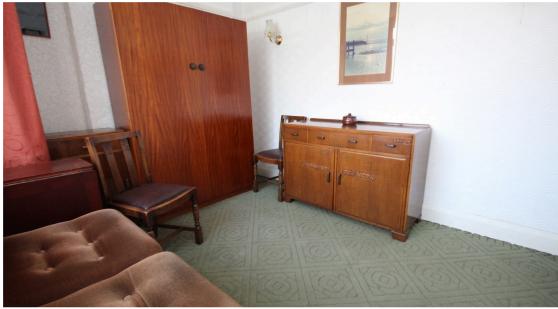

#### Hall

1 radiator.

**Dining room** *3.18m x 3.37m* 

1 double glazed bay window. 1 radiator.

**Lounge** 3.46m x 4.45m

1 double glazed window. Gas fire. Door to cupboard.

**Kitchen** 4.05m x 1.80m

2 double glazed window. 1 radiator. Spotlights. Door to utility room.