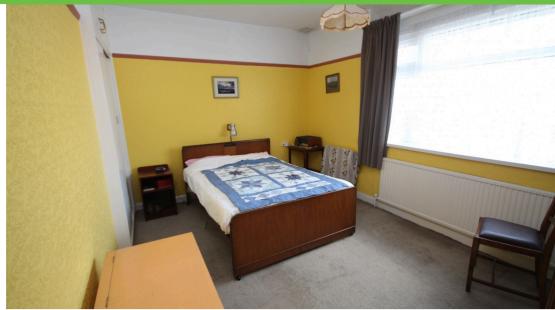

**Utility room** *2.20m x 2.57m* 

1 window. Electrics. Door to garage.

**Bedroom 1** 3.00m x 4.39m

1 double glazed window. 1 radiator. Fitted wardrobes.

**Bedroom 2** 3.61m x 2.56m

1 double glazed window. 1 radiator. Fitted wardrobes.