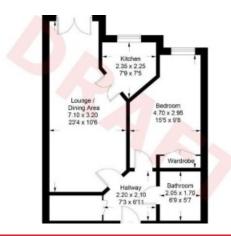

# 24 Kerfield Court, Kelso, TD5 7BP

Guide Price £140,000

Accommodation: Entrance Hall Lounge/Dining Room with Juliet balcony Kitchen Double Bedroom with built-in wadrobe Bathroom

Electric Heating Double Glazing In House Manager Landscaped Gardens Private Parking