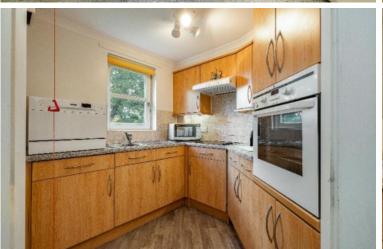

# 24 Kerfield Court, Kelso, TD5 7BP

Guide Price £140,000

24 Kerfield Court is a well appointed first floor apartment which is located within a popular retirement complex, well situated for the town centre and enjoying a lovely peaceful aspect overlooking the gardens. Residents of Kerfield Court benefit from services of an In House Manager yet still have privacy to live as independently as desired. The layout of the apartment is very comfortably proportioned, with the spacious lounge/dining room being of particular note; well lit by French doors with a lovely feature Juliet balcony. There are an excellent range of facilities within the complex including a residents lounge where there are numerous social activities, a laundry, and the aforementioned in house care. The landscaped gardens surrounding the property are beautifully kept and there is the added benefit of a private car park to the rear

# 24 Kerfield Court, Kelso, TD5 7BP

Guide Price £140,000

Accommodation: Entrance Hall Lounge/Dining Room with Juliet balcony Kitchen Double Bedroom with built-in wadrobe Bathroom

Electric Heating Double Glazing In House Manager Landscaped Gardens Private Parking