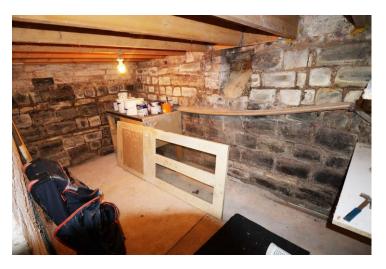

### Church Street, Bidford-on-Avon, Alcester, B50 4DA

Lounge 11'11" x 11'4" (3.63 x 3.46)

Kitchen 11'8" x 7'0" (3.56 x 2.14)

Dining Room 12'0" x 11'0" (3.66 x 3.36)

Cellar 12'2" x 6'2" (3.71 x 1.87)

Bedroom One 12'0" x 11'4" (3.65 x 3.46)

#### **Outhouse & Storage Shed**

Please note that the door shown in the photograph and floor plan of the outhouse will not have access to it.