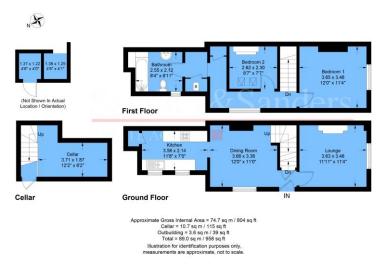

### Church Street, Bidford-on-Avon, Alcester, B50 4DA

Lounge 11'11" x 11'4" (3.63 x 3.46)

Kitchen 11'8" x 7'0" (3.56 x 2.14)

Dining Room 12'0" x 11'0" (3.66 x 3.36)

Cellar 12'2" x 6'2" (3.71 x 1.87)

Bedroom One 12'0" x 11'4" (3.65 x 3.46)

Bedroom Two 8'7" x 7'7" (2.62 x 2.30)

Bathroom 8'4" x 6'11" (2.55 x 2.12)

#### Floor Plans & Property Details Disclaimer

These floor plans are for identification purposes only in relation to where one room is situated to another. They are not to be relied upon in any way for dimensions, scaling or sq. ft/metres. We will not be held responsible for any loss incurred, due to reliance on these measurements from the floor plans or measurements from the property details. You are advised to confirm all measurements.