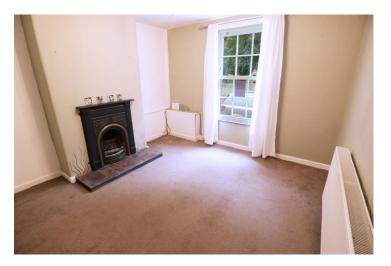

### Church Street, Bidford-on-Avon, Alcester, B50 4DA

Lounge 11'11" x 11'4" (3.63 x 3.46)

Kitchen 11'8" x 7'0" (3.56 x 2.14)

Dining Room 12'0" x 11'0" (3.66 x 3.36)

Cellar 12'2" x 6'2" (3.71 x 1.87)

Bedroom One 12'0" x 11'4" (3.65 x 3.46)