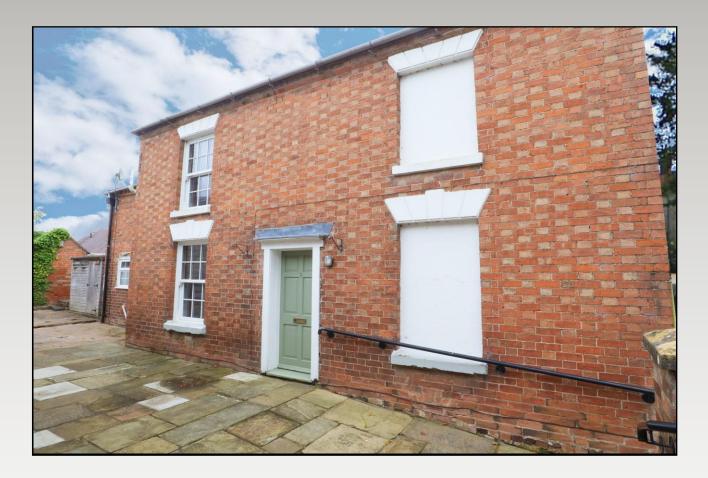

## CHURCH STREET BIDFORD-ON-AVON ALCESTER

A rare opportunity to acquire a double fronted, period property enjoying views of the local church to the side elevation and being situated stone's throw away from the village centre. The extended accommodation comprises:

Lounge, dining room, kitchen, cellar, two bedrooms, generous bathroom, outhouse, and storage shed. Requiring some modernisation. Offered with no upward chain.

£225,000

Burton House, High Street, Alcester, Warwickshire, B49 5AB. Tel: 01789 766771 E-mail: alcester@sanders-sanders.co.uk

### Church Street, Bidford-on-Avon, Alcester, B50 4DA

Lounge 11'11" x 11'4" (3.63 x 3.46)

Kitchen 11'8" x 7'0" (3.56 x 2.14)

Dining Room 12'0" x 11'0" (3.66 x 3.36)

Cellar 12'2" x 6'2" (3.71 x 1.87)

Bedroom One 12'0" x 11'4" (3.65 x 3.46)