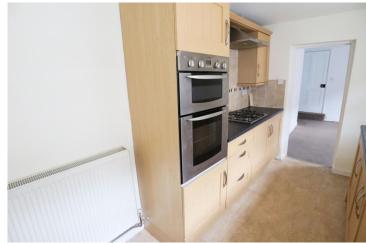

### Church Street, Bidford-on-Avon, Alcester, B50 4DA

Lounge 11'11" x 11'4" (3.63 x 3.46)

Kitchen 11'8" x 7'0" (3.56 x 2.14)

Dining Room 12'0" x 11'0" (3.66 x 3.36)

Cellar 12'2" x 6'2" (3.71 x 1.87)

Bedroom One 12'0" x 11'4" (3.65 x 3.46)