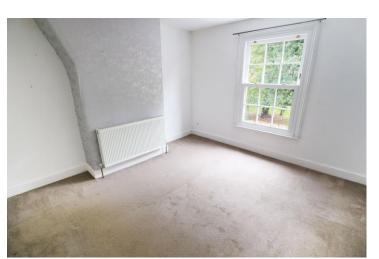

### Church Street, Bidford-on-Avon, Alcester, B50 4DA

Lounge 11'11" x 11'4" (3.63 x 3.46)

Kitchen 11'8" x 7'0" (3.56 x 2.14)

Dining Room 12'0" x 11'0" (3.66 x 3.36)

Cellar 12'2" x 6'2" (3.71 x 1.87)

Bedroom One 12'0" x 11'4" (3.65 x 3.46)

Bedroom Two 8'7" x 7'7" (2.62 x 2.30)

Bathroom 8'4" x 6'11" (2.55 x 2.12)