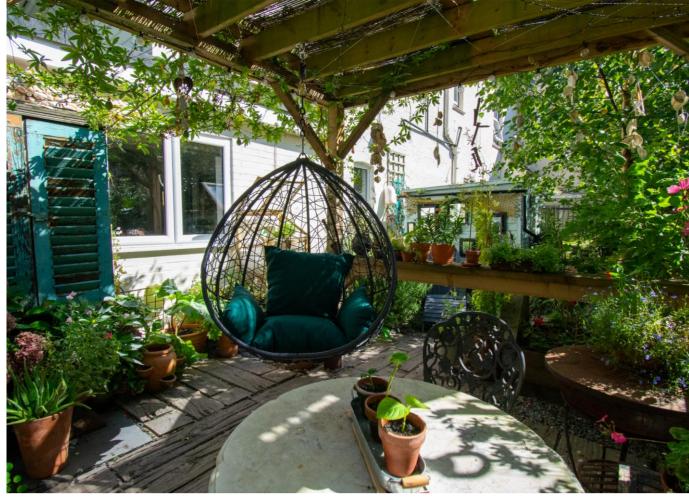

Situated in a coveted location, mere moments from sandy shores and a short journey from the vibrant heart of Bournemouth, this ground floor garden apartment is a haven of tranquillity.

Outdoors, a lush private garden envelops the property, measuring approximately 45' x 25' in an L-shape. This verdant oasis is entirely enclosed, offering a peaceful sanctuary. A pathway from the front provides convenient access for bicycles and storage items. A charming paved patio awaits just beyond the living room, complete with a wooden storage shed and an inviting cabin, boasting power and television connections.

Your garden adventure continues with ample lawn space, bordered by flourishing flower and shrub beds, leading to a cozy decking area. This extraordinary garden is your canvas, ready for your personal touch and green-thumb aspirations.