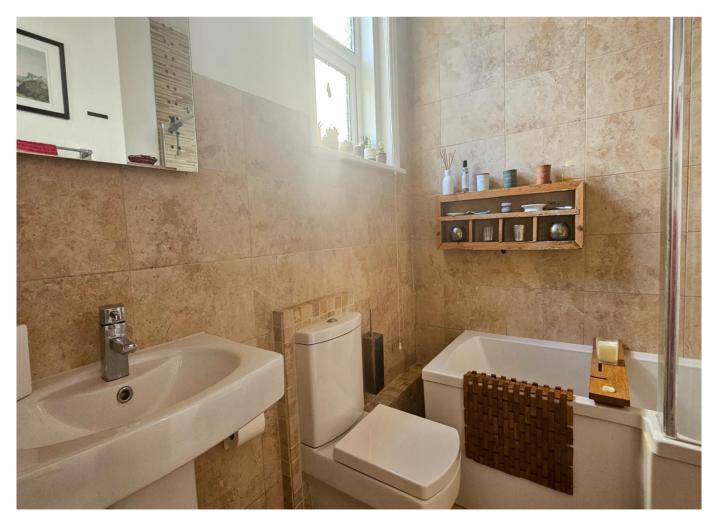

A modern bathroom, adorned with contemporary finishes, beckons relaxation. Large UPVC double-glazed windows grace the living area, infusing it with natural light, and a set of French doors invite you to your personal haven - a captivating wrap-around garden retreat.