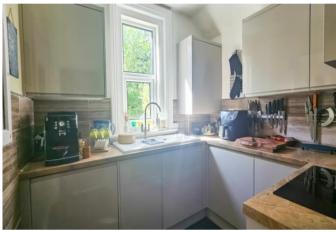

As you step through your private entrance, a charming split-level hallway welcomes you, with sunlight streaming through a side-facing window. Explore the inviting living quarters - a generous 16' living space that beckons with its airy ambiance. Modernity graces the adjacent kitchen, featuring sleek cabinetry, stylish countertops, and quality appliances.