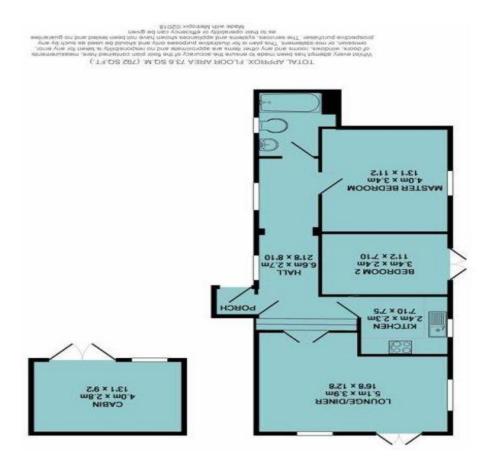

As you step through your private entrance, a charming split-level hallway welcomes you, with sunlight streaming through a side-facing window. Explore the inviting living quarters - a generous 16' living space that beckons with its airy ambiance. Modernity graces the adjacent kitchen, featuring sleek cabinetry, stylish countertops, and quality appliances.

The two double bedrooms are a symphony of comfort and tranquillity, where the master bedroom effortlessly accommodates a king-sized bed and more, while the second bedroom opens onto a private garden paradise.

A modern bathroom, adorned with contemporary finishes, beckons relaxation. Large UPVC double-glazed windows grace the living area, infusing it with natural light, and a set of French doors invite you to your personal haven - a captivating wrap-around garden retreat.