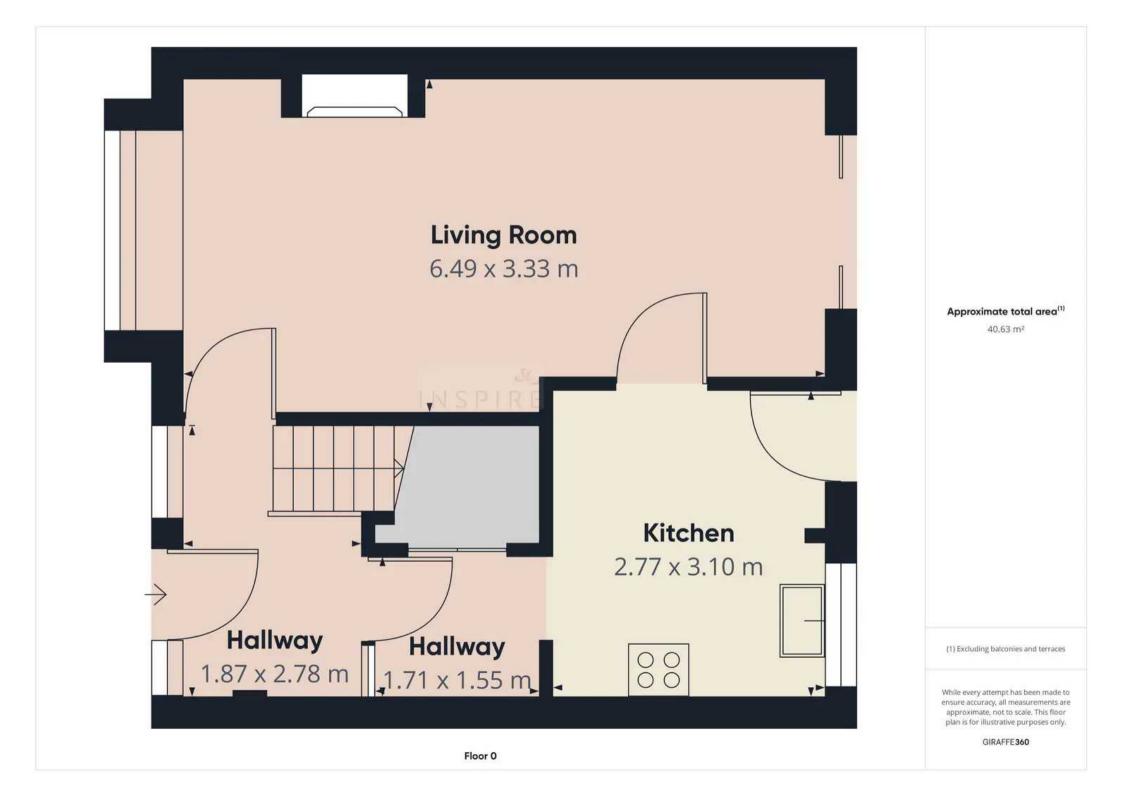

#### Hallway

Lounge diner 21' 4" x 10' 11" (6.49m x 3.33m)

#### Kitchen

10' 2" x 9' 1" (3.10m x 2.77m)