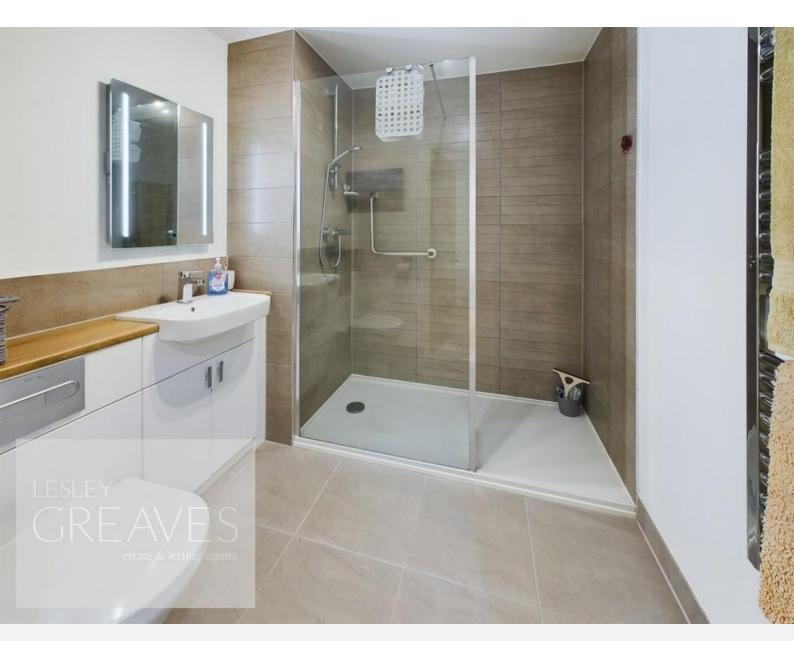

Guide Price £240,000-£250,000 Old Main Road, Bulcote, Nottingham NG14 5GS EPC Rating B

A beautifully presented modern apartment located within the popular McCarthy Stone independent retirement living complex in Bulcote. The development is for the over 60's, benefits from a guest suite, 24 hour emergency call system, pure air ventilation, secure door entry system, a lift, mobility scooter store/charging room, a communal lounge and gardens. This property also has an allocated private parking space. In brief, the ground floor accommodation comprises an entrance hall, utility store cupboard with plumbing for a washing machine, modern shower room with a walk in shower, lounge diner with doors on a patio area, double bedroom with walk-in wardrobe and modern fitted kitchen with fitted oven, hob, extractor, integrated fridge and freezer. Bulcote is a picturesque village with country walks and in close proximity to the amenities of Burton Joyce. Amenities include a Co-op. Post Office. Public Houses/Restaurants, Doctors, Chemist, Dentist and a Primary School.

SHOWER ROOM 7' 2" x 7' 0" (2.18m x 2.13m)

BEDROOM 13' 10" x 12' 8" maximum measurements (4.22m x 3.86m)

WALK-IN WAROBE 7' 8" x 4' 9" (2.34m x 1.45m)

COUNCIL TAX BAND: B

LOCAL AUTHORITY: Newark and Sherwood District Council