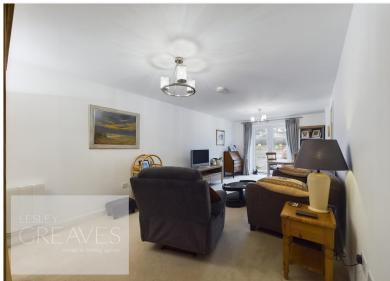

Guide Price £240,000-£250,000 Old Main Road, Bulcote, Nottingham NG14 5GS EPC Rating B

A beautifully presented modern apartment located within the popular McCarthy Stone independent retirement living complex in Bulcote. The development is for the over 60's, benefits from a guest suite, 24 hour emergency call system, pure air ventilation, secure door entry system, a lift, mobility scooter store/charging room, a communal lounge and gardens. This property also has an allocated private parking space. In brief, the ground floor accommodation comprises an entrance hall, utility store cupboard with plumbing for a washing machine, modern shower room with a walk in shower, lounge diner with doors on a patio area, double bedroom with walk-in wardrobe and modern fitted kitchen with fitted oven, hob, extractor, integrated fridge and freezer. Bulcote is a picturesque village with country walks and in close proximity to the amenities of Burton Joyce. Amenities include a Co-op. Post Office. Public Houses/Restaurants, Doctors, Chemist, Dentist and a Primary School.

Any perspective purchaser must confirm with their own solicitor that the details regarding the lease are correct before purchasing the property.

LIVING ROOM 22' 9" x 10' 1" (6.93m x 3.07m)

KITCHEN 7' 10" x 7' 2" (2.39m x 2.18m)