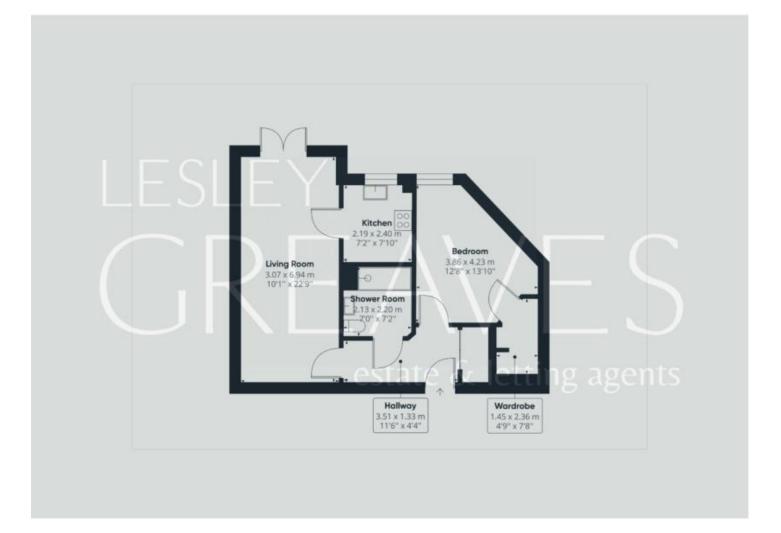

Any perspective purchaser must confirm with their own solicitor that the details regarding the lease are correct before purchasing the property.

LIVING ROOM 22' 9" x 10' 1" (6.93m x 3.07m)

KITCHEN 7' 10" x 7' 2" (2.39m x 2.18m)

SHOWER ROOM 7' 2" x 7' 0" (2.18m x 2.13m)

BEDROOM 13' 10" x 12' 8" maximum measurements (4.22m x 3.86m)

WALK-IN WAROBE 7' 8" x 4' 9" (2.34m x 1.45m)

COUNCIL TAX BAND: B

LOCAL AUTHORITY: Newark and Sherwood District Council