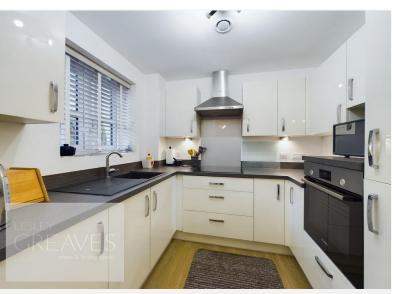

Guide Price £240,000-£250,000 Old Main Road, Bulcote, Nottingham NG14 5GS EPC Rating B

A beautifully presented modern apartment located within the popular McCarthy Stone independent retirement living complex in Bulcote. The development is for the over 60's, benefits from a guest suite, 24 hour emergency call system, pure air ventilation, secure door entry system, a lift, mobility scooter store/charging room, a communal lounge and gardens. This property also has an allocated private parking space. In brief, the ground floor accommodation comprises an entrance hall, utility store cupboard with plumbing for a washing machine, modern shower room with a walk in shower, lounge diner with doors on a patio area, double bedroom with walk-in wardrobe and modern fitted kitchen with fitted oven, hob, extractor, integrated fridge and freezer. Bulcote is a picturesque village with country walks and in close proximity to the amenities of Burton Joyce. Amenities include a Co-op. Post Office. Public Houses/Restaurants, Doctors, Chemist, Dentist and a Primary School.

Any perspective purchaser must confirm with their own solicitor that the details regarding the lease are correct before purchasing the property.

LIVING ROOM 22' 9" x 10' 1" (6.93m x 3.07m)

KITCHEN 7' 10" x 7' 2" (2.39m x 2.18m)