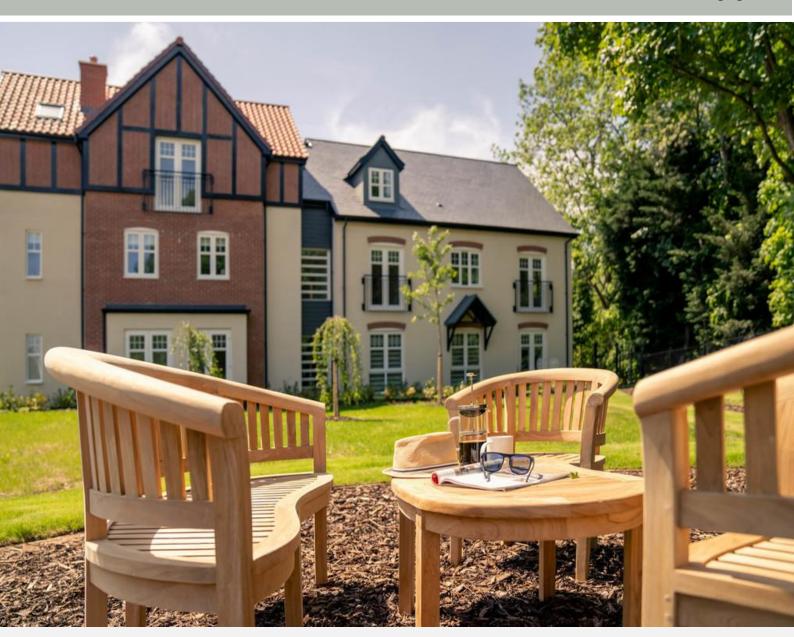

Guide Price £240,000-£250,000 Old Main Road, Bulcote, Nottingham NG14 5GS EPC Rating B

A beautifully presented modern apartment located within the popular McCarthy Stone independent retirement living complex in Bulcote. The development is for the over 60's, benefits from a guest suite, 24 hour emergency call system, pure air ventilation, secure door entry system, a lift, mobility scooter store/charging room, a communal lounge and gardens. This property also has an allocated private parking space. In brief, the ground floor accommodation comprises an entrance hall, utility store cupboard with plumbing for a washing machine, modern shower room with a walk in shower, lounge diner with doors on a patio area, double bedroom with walk-in wardrobe and modern fitted kitchen with fitted oven, hob, extractor, integrated fridge and freezer. Bulcote is a picturesque village with country walks and in close proximity to the amenities of Burton Joyce. Amenities include a Co-op. Post Office. Public Houses/Restaurants, Doctors, Chemist, Dentist and a Primary School.