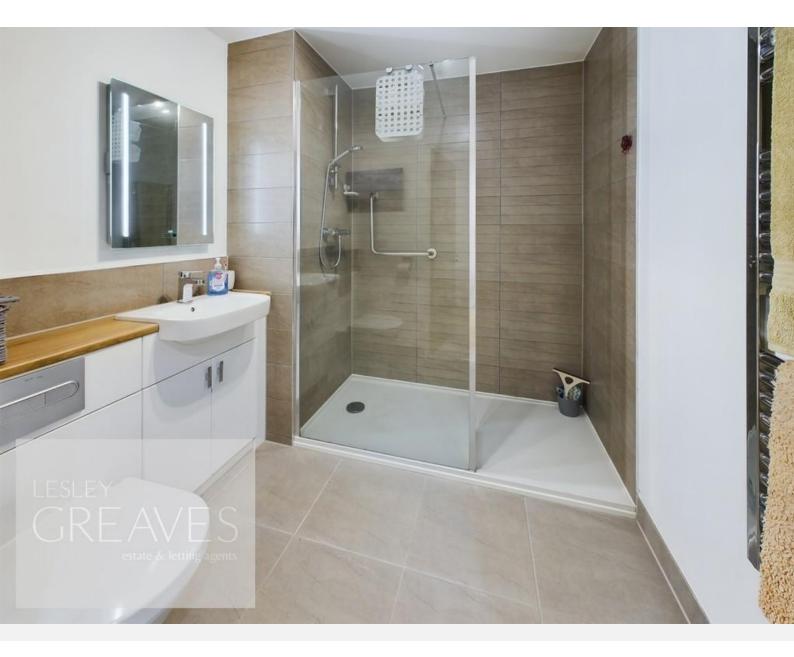

Guide Price £235,000-£245,000 Old Main Road, Bulcote, Nottingham NG14 5GS EPC Rating B

A beautifully presented modern apartment located within the popular McCarthy Stone independent retirement living complex in Bulcote. The development is for the over 60's, benefits from a guest suite, 24 hour emergency call system, pure air ventilation, secure door entry system, a lift, mobility scooter store/charging room, a communal lounge and gardens. This property also has an allocated private parking space. In brief, the ground floor accommodation comprises an entrance hall, utility store cupboard with plumbing for a washing machine, modern shower room with a walk in shower, lounge diner with doors on a patio area, double bedroom with walk-in wardrobe and modern fitted kitchen with fitted oven, hob, extractor, integrated fridge and freezer. Bulcote is a picturesque village with country walks and in close proximity to the amenities of Burton Joyce. Amenities include a Co-op. Post Office. Public Houses/Restaurants, Doctors, Chemist, Dentist and a Primary School.

SHOWER ROOM 7' 2" x 7' 0" (2.18m x 2.13m)

BEDROOM 13' 10" x 12' 8" maximum measurements (4.22m x 3.86m)

WALK-IN WAROBE 7' 8" x 4' 9" (2.34m x 1.45m)

COUNCIL TAX BAND: B

LOCAL AUTHORITY: Newark and Sherwood District Council