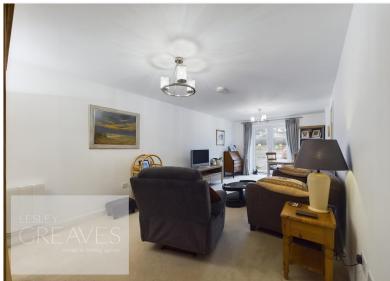

Guide Price £235,000-£245,000 Old Main Road, Bulcote, Nottingham NG14 5GS EPC Rating B

A beautifully presented modern apartment located within the popular McCarthy Stone independent retirement living complex in Bulcote. The development is for the over 60's, benefits from a guest suite, 24 hour emergency call system, pure air ventilation, secure door entry system, a lift, mobility scooter store/charging room, a communal lounge and gardens. This property also has an allocated private parking space. In brief, the ground floor accommodation comprises an entrance hall, utility store cupboard with plumbing for a washing machine, modern shower room with a walk in shower, lounge diner with doors on a patio area, double bedroom with walk-in wardrobe and modern fitted kitchen with fitted oven, hob, extractor, integrated fridge and freezer. Bulcote is a picturesque village with country walks and in close proximity to the amenities of Burton Joyce. Amenities include a Co-op. Post Office. Public Houses/Restaurants, Doctors, Chemist, Dentist and a Primary School.

Any perspective purchaser must confirm with their own solicitor that the details regarding the lease are correct before purchasing the property.

LIVING ROOM 22' 9" x 10' 1" (6.93m x 3.07m)

KITCHEN 7' 10" x 7' 2" (2.39m x 2.18m)