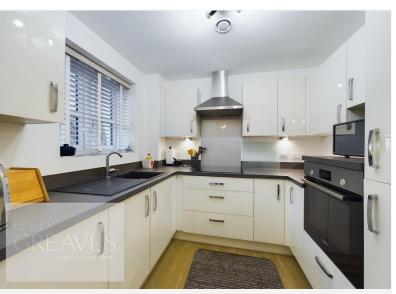

Guide Price £235,000-£245,000 Old Main Road, Bulcote, Nottingham NG14 5GS EPC Rating B

A beautifully presented modern apartment located within the popular McCarthy Stone independent retirement living complex in Bulcote. The development is for the over 60's, benefits from a guest suite, 24 hour emergency call system, pure air ventilation, secure door entry system, a lift, mobility scooter store/charging room, a communal lounge and gardens. This property also has an allocated private parking space. In brief, the ground floor accommodation comprises an entrance hall, utility store cupboard with plumbing for a washing machine, modern shower room with a walk in shower, lounge diner with doors on a patio area, double bedroom with walk-in wardrobe and modern fitted kitchen with fitted oven, hob, extractor, integrated fridge and freezer. Bulcote is a picturesque village with country walks and in close proximity to the amenities of Burton Joyce. Amenities include a Co-op. Post Office. Public Houses/Restaurants, Doctors, Chemist, Dentist and a Primary School.

Any perspective purchaser must confirm with their own solicitor that the details regarding the lease are correct before purchasing the property.

LIVING ROOM 22' 9" x 10' 1" (6.93m x 3.07m)

KITCHEN 7' 10" x 7' 2" (2.39m x 2.18m)