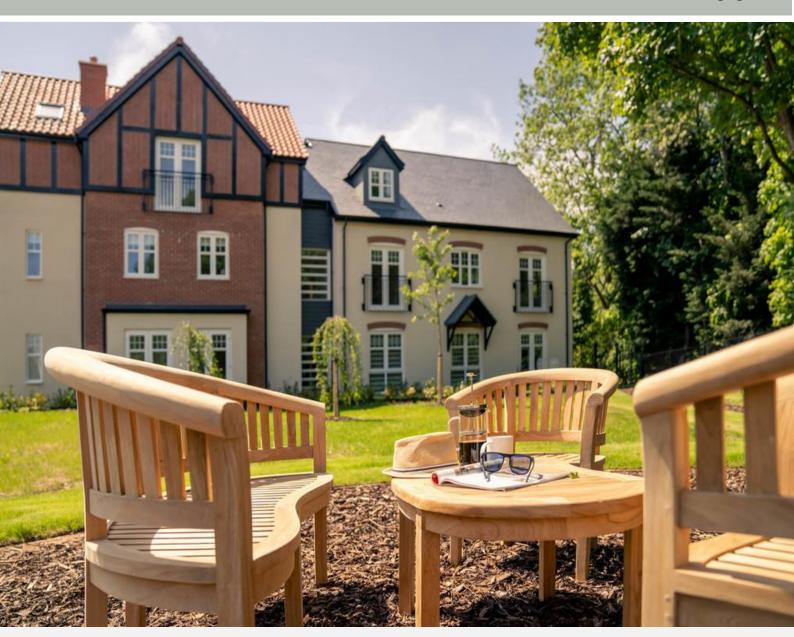

Guide Price £235,000-£245,000 Old Main Road, Bulcote, Nottingham NG14 5GS EPC Rating B

A beautifully presented modern apartment located within the popular McCarthy Stone independent retirement living complex in Bulcote. The development is for the over 60's, benefits from a guest suite, 24 hour emergency call system, pure air ventilation, secure door entry system, a lift, mobility scooter store/charging room, a communal lounge and gardens. This property also has an allocated private parking space. In brief, the ground floor accommodation comprises an entrance hall, utility store cupboard with plumbing for a washing machine, modern shower room with a walk in shower, lounge diner with doors on a patio area, double bedroom with walk-in wardrobe and modern fitted kitchen with fitted oven, hob, extractor, integrated fridge and freezer. Bulcote is a picturesque village with country walks and in close proximity to the amenities of Burton Joyce. Amenities include a Co-op. Post Office. Public Houses/Restaurants, Doctors, Chemist, Dentist and a Primary School.