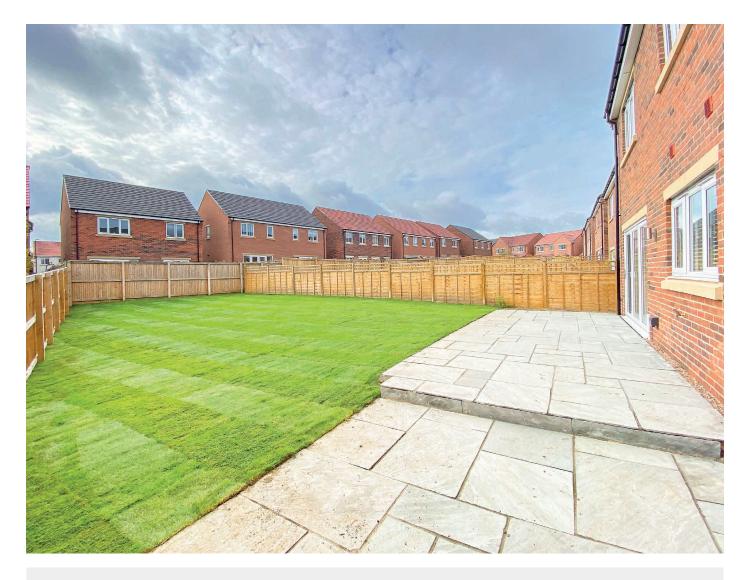

### Outside

Driveway providing ample off street parking with single garage.

Good sized rear gardens with patio and shaped lawn.