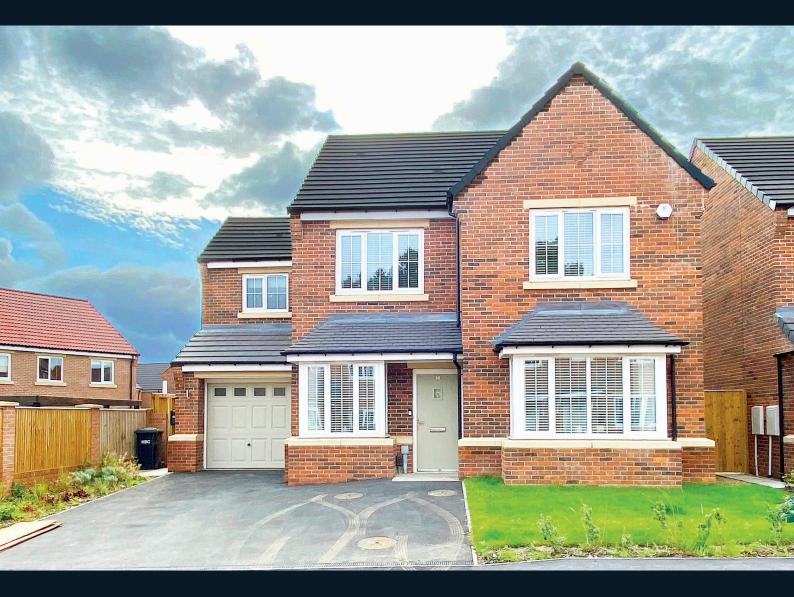

14 ELDERBERRY DRIVE, HARROGATE, HG1 4FT

OFFERS OVER £550,000 - NO CHAIN

## **14 ELDERBERRY DRIVE,**

Harrogate, HG1 4FT

A stunning four bedroom detached executive house, situated on a good sized plot with attractive rear gardens.

This superb family home was constructed in the last 12 months by 'Stonebridge Homes' and offers generous and stylish accommodation.

### Outside

Driveway providing ample off street parking with single garage.

Good sized rear gardens with patio and shaped lawn.