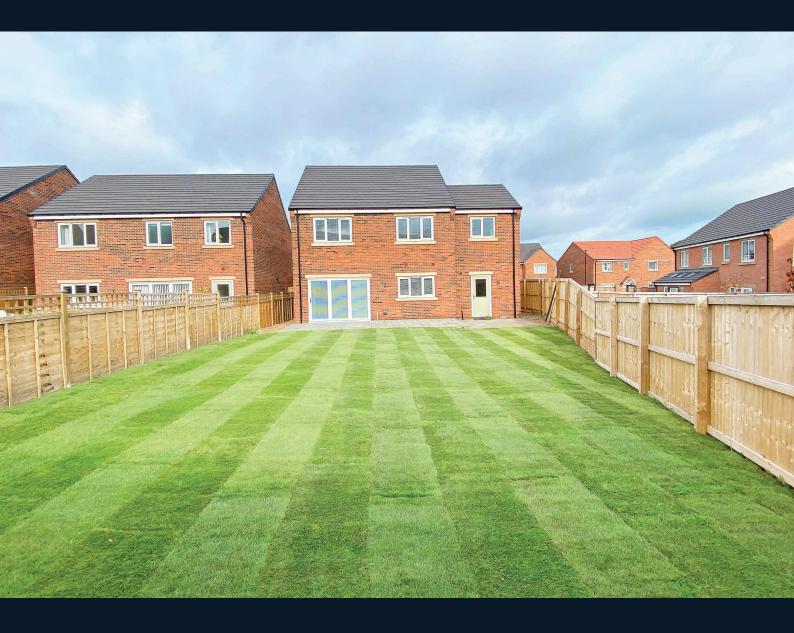

## **14 ELDERBERRY DRIVE,**

Harrogate, HG1 4FT

A stunning four bedroom detached executive house, situated on a good sized plot with attractive rear gardens.

This superb family home was constructed in the last 12 months by 'Stonebridge Homes' and offers generous and stylish accommodation.

### Outside

Driveway providing ample off street parking with single garage.

Good sized rear gardens with patio and shaped lawn.