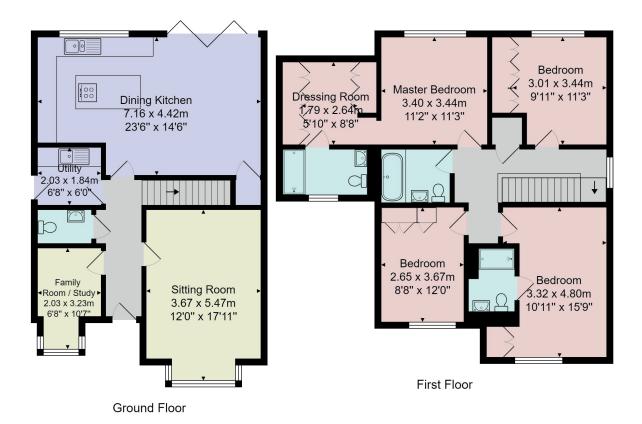

# **FLOOR PLAN**

### Total Area: 154.8 m<sup>2</sup> ... 1666 ft<sup>2</sup>

All measurements are approximate and for display purposes only. No liability is accepted by either the agency or Box Property Solutions Ltd as to the exact measurements of the rooms. Box Property Solutions Ltd retains the copyright on this plan and allows agents to use it with agreed permission.