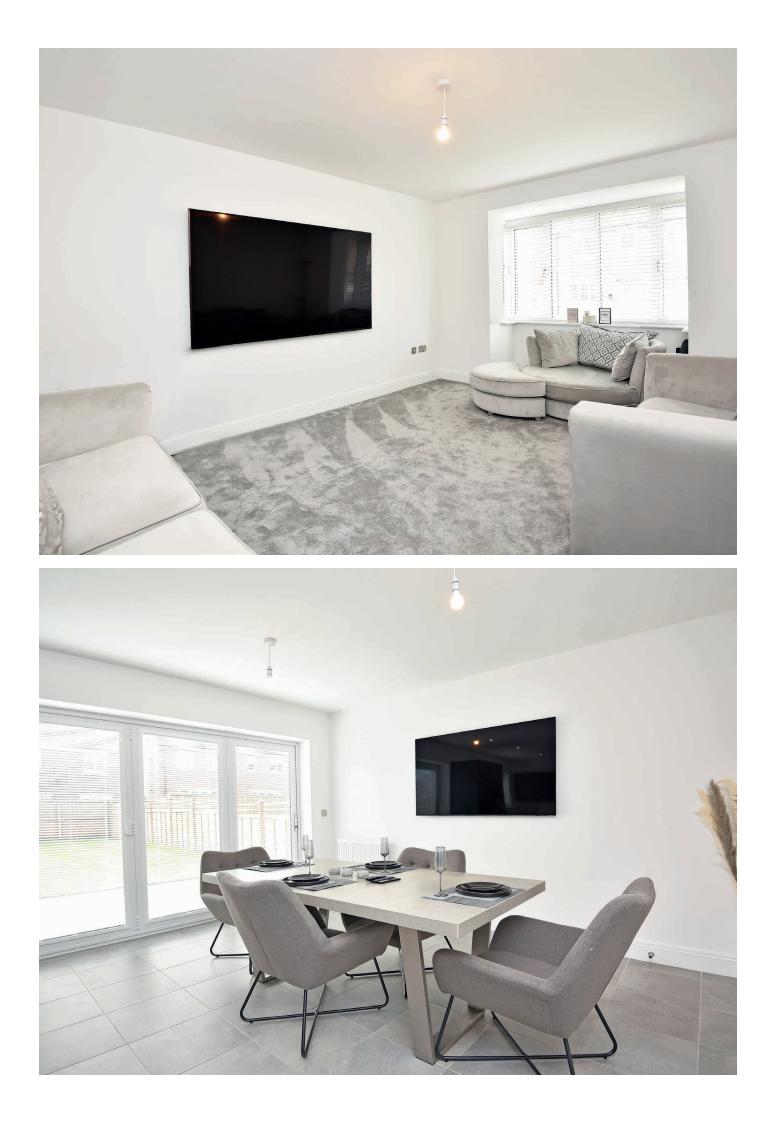

#### **GROUND FLOOR**

Entrance Hall with tiled floor, cloakroom/WC and stairs to first floor. Attractive lounge with bay window to front and study/family room.

A particular feature to the house is the good sized living kitchen with bi fold doors to the rear, the kitchen incorporating range of wall and base units, granite work surrounds, fitted appliances and central island with breakfast bar, separate utility with door to side.