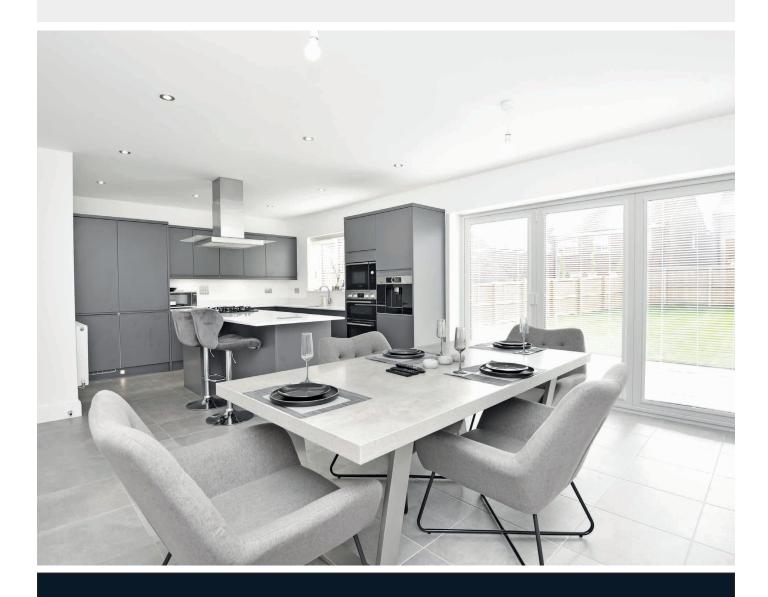

#### **GROUND FLOOR**

Entrance Hall with tiled floor, cloakroom/WC and stairs to first floor. Attractive lounge with bay window to front and study/family room.

A particular feature to the house is the good sized living kitchen with bi fold doors to the rear, the kitchen incorporating range of wall and base units, granite work surrounds, fitted appliances and central island with breakfast bar, separate utility with door to side.