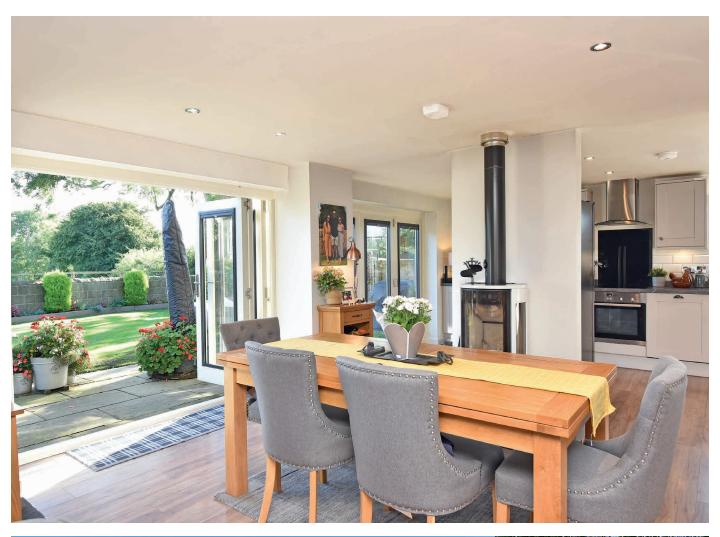

### **GROUND FLOOR**

A welcoming reception hall with staircase leading to the first floor, and a large cloakroom with ample space for boots and jackets.

Overlooking the garden is the stunning open-plan living space. The room features three sets of bi-folding doors, a multi-fuel stove and a useful under-stairs cupboard. There is ample living space and a dining area. The modern kitchen features a good range of units with electric oven, hob, integrated fridge / freezer and dishwasher. There is a useful utility room with plumbing for a washing machine completing the ground floor.