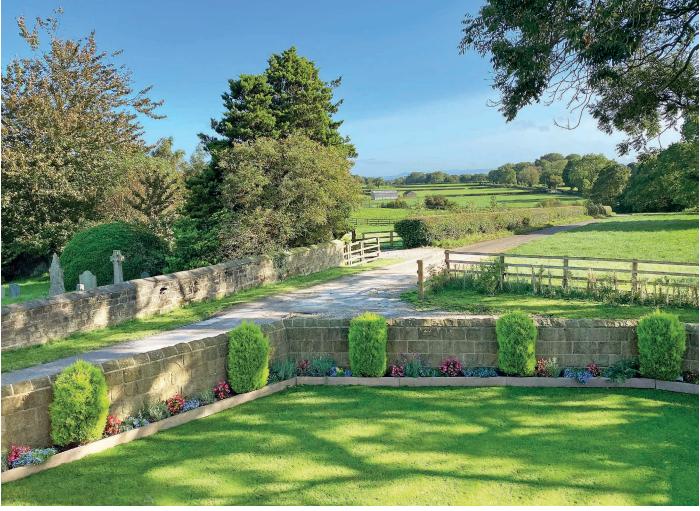

### **OUTSIDE**

Externally, the property is complemented by a pretty garden which is fully enclosed. The garden is mostly laid to lawn with flower borders, a good-sized patio and a timber shed. There is also off-road parking for up to three cars.