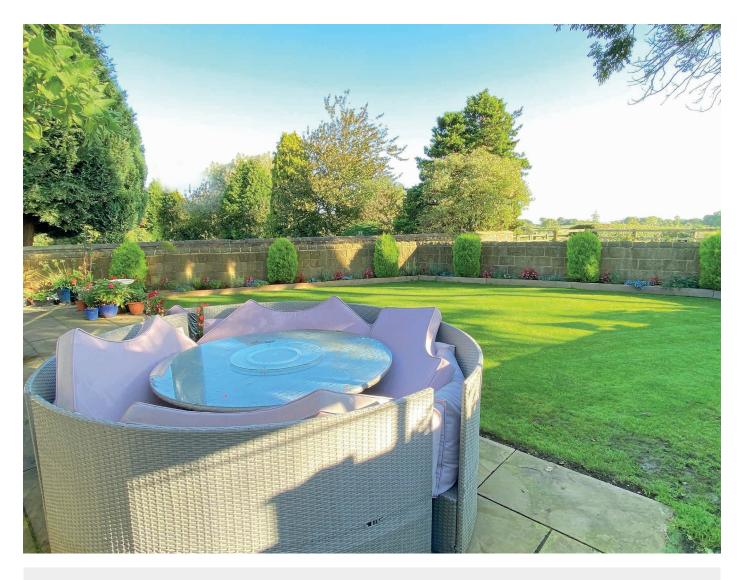

### **OUTSIDE**

Externally, the property is complemented by a pretty garden which is fully enclosed. The garden is mostly laid to lawn with flower borders, a good-sized patio and a timber shed. There is also off-road parking for up to three cars.

Overall, the property is very well suited to full-time living and would also make an excellent second home or holiday let.