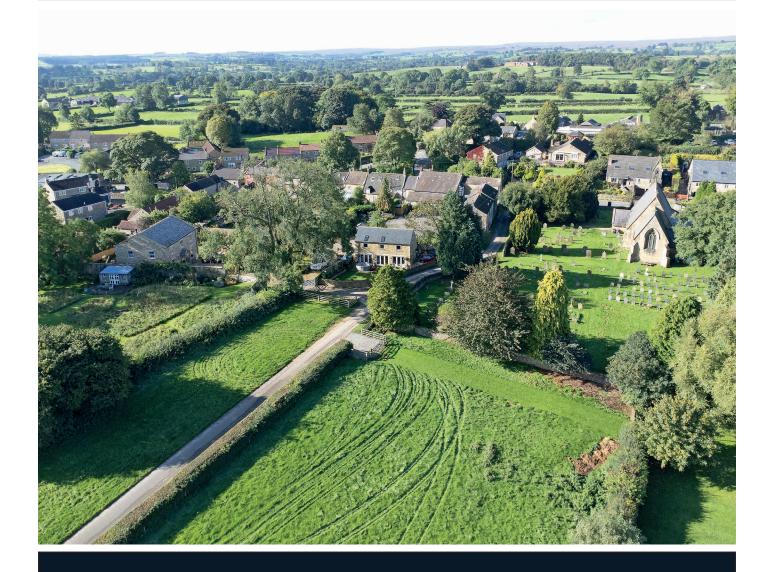

The property is nicely set back off the High Street, down a quiet lane adjacent the St James's Church. The popular village is well served and benefits from a primary school and public house, which is currently closed but is being pursued for community use. Hackfall Woods are directly accessible from the property.

### Location

Grewelthorpe is conveniently located to the northwest of the historic city of Ripon, close to the popular market town of Masham and within reasonable commuting distance of the A1(M), Harrogate, Leeds and West Yorkshire.