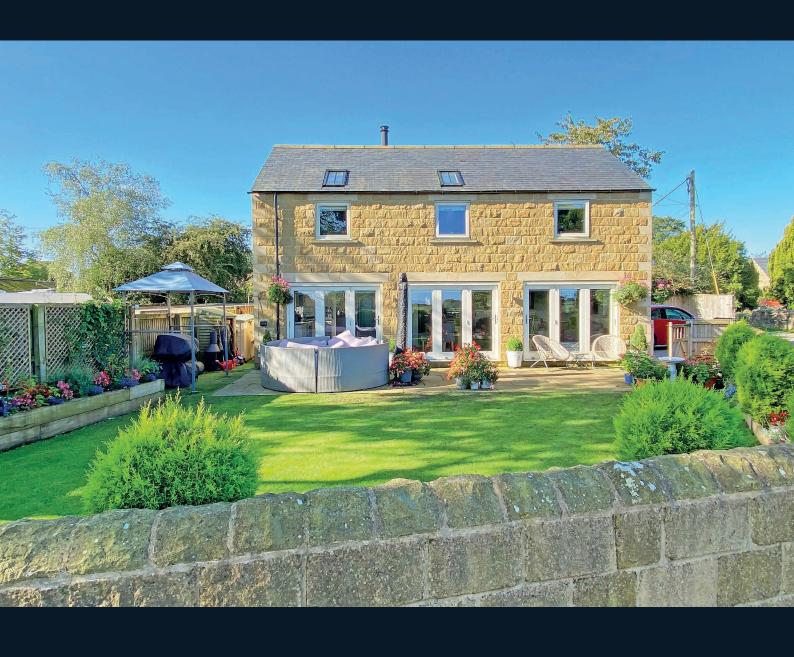

Built five years ago, this individual home offers stylish and generous accommodation and an internal viewing is essential to appreciate the overall calibre and quality of this superb home. A particular feature to the house is the attractive and private lawned gardens.

### **OUTSIDE**

Externally, the property is complemented by a pretty garden which is fully enclosed. The garden is mostly laid to lawn with flower borders, a good-sized patio and a timber shed. There is also off-road parking for up to three cars.