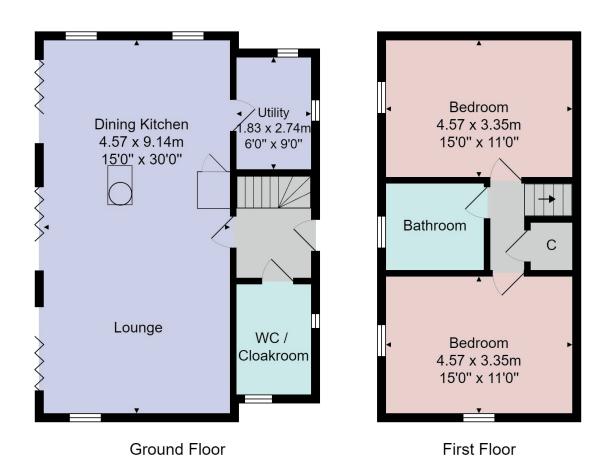

# FLOOR PLAN

Total Area: 100.0 m<sup>2</sup> ... 1076 ft<sup>2</sup>

All measurements are approximate and for display purposes only.

No liability is accepted by either the agency or Box Property Solutions Ltd as to the exact measurements of the rooms. Box Property Solutions Ltd retains the copyright on this plan and allows agents to use it with agreed permission.