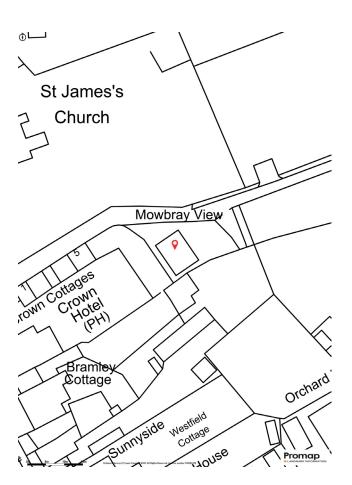

The property is nicely set back off the High Street, down a quiet lane adjacent the St James's Church. The popular village is well served and benefits from a primary school and public house, which is currently closed but is being pursued for community use. Hackfall Woods are directly accessible from the property.

### Location

Grewelthorpe is conveniently located to the northwest of the historic city of Ripon, close to the popular market town of Masham and within reasonable commuting distance of the A1(M), Harrogate, Leeds and West Yorkshire.