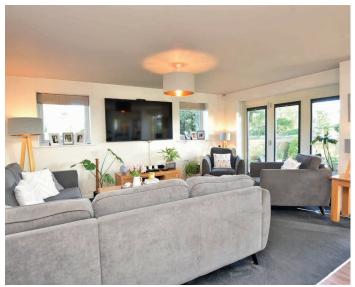

### **GROUND FLOOR**

A welcoming reception hall with staircase leading to the first floor, and a large cloakroom with ample space for boots and jackets.

Overlooking the garden is the stunning open-plan living space. The room features three sets of bi-folding doors, a multi-fuel stove and a useful under-stairs cupboard. There is ample living space and a dining area. The modern kitchen features a good range of units with electric oven, hob, integrated fridge / freezer and dishwasher. There is a useful utility room with plumbing for a washing machine completing the ground floor.