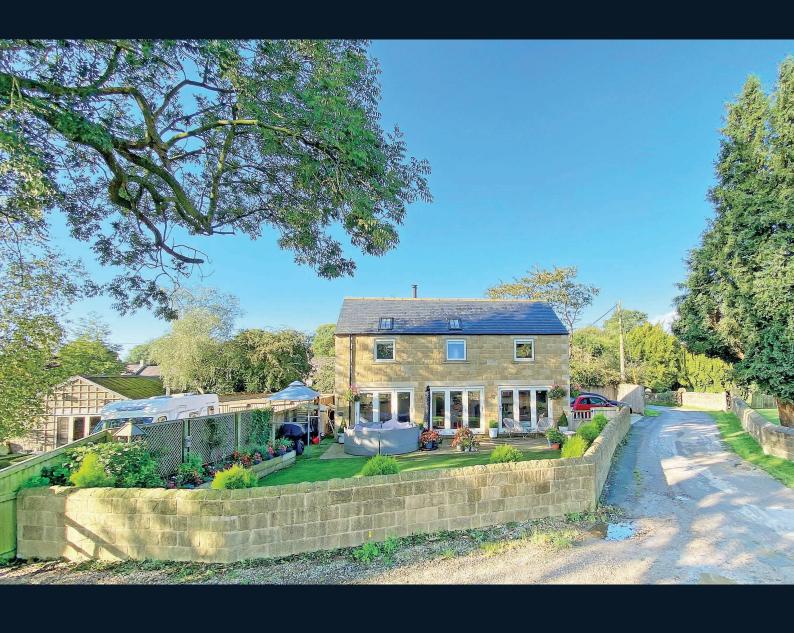

## MOWBRAY VIEW, BACK LANE, GREWELTHORPE,

Ripon, HG4 3BS

A stunning two-bedroom detached house set in a idyllic location in the heart of Grewelthorpe, adjacent to St James's Church and with superb views over surrounding countryside.

Built five years ago, this individual home offers stylish and generous accommodation and an internal viewing is essential to appreciate the overall calibre and quality of this superb home. A particular feature to the house is the attractive and private lawned gardens.

The property is nicely set back off the High Street, down a quiet lane adjacent the St James's Church. The popular village is well served and benefits from a primary school and public house, which is currently closed but is being pursued for community use. Hackfall Woods are directly accessible from the property.

### **OUTSIDE**

Externally, the property is complemented by a pretty garden which is fully enclosed. The garden is mostly laid to lawn with flower borders, a good-sized patio and a timber shed. There is also off-road parking for up to three cars.