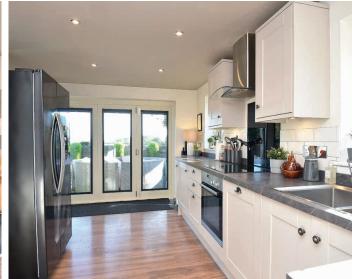

### **GROUND FLOOR**

A welcoming reception hall with staircase leading to the first floor, and a large cloakroom with ample space for boots and jackets.

Overlooking the garden is the stunning open-plan living space. The room features three sets of bi-folding doors, a multi-fuel stove and a useful under-stairs cupboard. There is ample living space and a dining area. The modern kitchen features a good range of units with electric oven, hob, integrated fridge / freezer and dishwasher. There is a useful utility room with plumbing for a washing machine completing the ground floor.