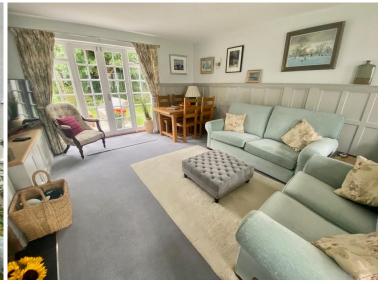

## **ENTRANCE HALL**

**LOUNGE/DINER** 19' 8" x 13' 9" (5.99m x 4.19m)

**MODERN KITCHEN** 9' 11" x 7' 6" (3.02m x 2.29m)

**BEDROOM 1** 13' 8" x 11' 1" (4.17m x 3.38m)

**BEDROOM 2** 11' 11" x 6' 10" (3.63m x 2.08m)