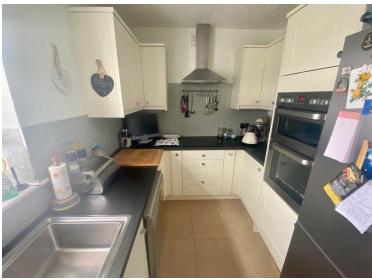

## **ENTRANCE HALL**

**LOUNGE/DINER** 19' 8" x 13' 9" (5.99m x 4.19m)

**MODERN KITCHEN** 9' 11" x 7' 6" (3.02m x 2.29m)

**BEDROOM 1** 13' 8" x 11' 1" (4.17m x 3.38m)

**BEDROOM 2** 11' 11" x 6' 10" (3.63m x 2.08m)