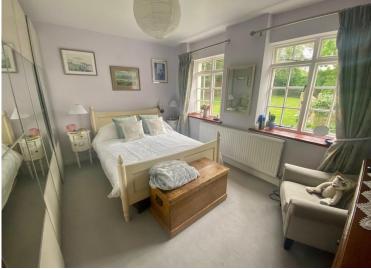

## **ENTRANCE HALL**

**LOUNGE/DINER** 19' 8" x 13' 9" (5.99m x 4.19m)

**MODERN KITCHEN** 9' 11" x 7' 6" (3.02m x 2.29m)

**BEDROOM 1** 13' 8" x 11' 1" (4.17m x 3.38m)

**BEDROOM 2** 11' 11" x 6' 10" (3.63m x 2.08m)