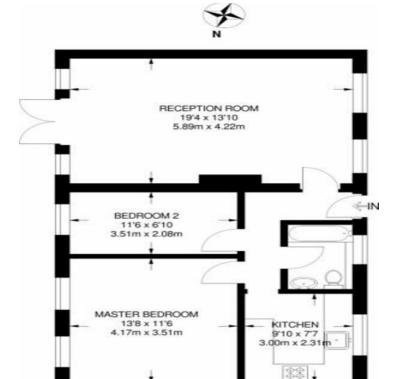

## GROUND FLOOR 704 SQ FT / 65.4 SQ M

## **ENTRANCE HALL**

**LOUNGE/DINER** 19' 8" x 13' 9" (5.99m x 4.19m)

**MODERN KITCHEN** 9' 11" x 7' 6" (3.02m x 2.29m)

**BEDROOM 1** 13' 8" x 11' 1" (4.17m x 3.38m)

**BEDROOM 2** 11' 11" x 6' 10" (3.63m x 2.08m)