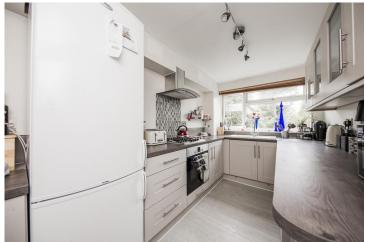

# KITCHEN:

Fitted with shaker style units with a wood effect worksurface. Gas hob with extractor hood above and electric oven fitted under, porcelain sink unit with mixer tap and drainer, double glazed window to front, space for fridge/ freezer, space and plumbing for washing machine and dishwasher, tiled splashback, radiator.