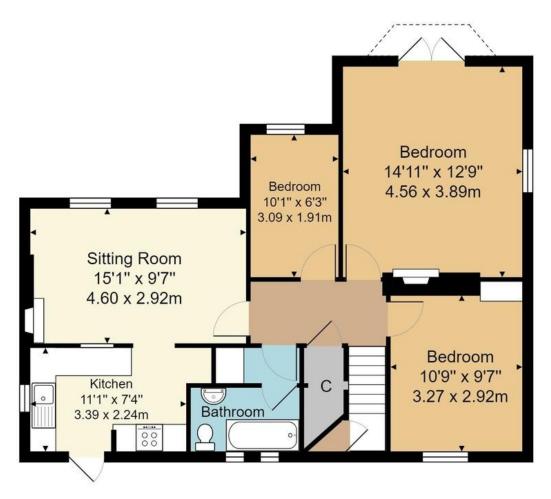

## ENTRANCE HALL:

Frosted front door, cloaks cupboard, entry phone system, radiator, cupboard with further storage and airing cupboard housing gas combination boiler.

# KITCHEN:

Fitted with shaker style units with a wood effect worksurface. Gas hob with extractor hood above and electric oven fitted under, porcelain sink unit with mixer tap and drainer, double glazed window to front, space for fridge/ freezer, space and plumbing for washing machine and dishwasher, tiled splashback, radiator.

#### LOUNGE/DINER:

Double bi-fold doors, double glazed window overlooking communal gardens, radiator, TV and phone point, electric flame effect fireplace, thermostat.

#### BEDROOM:

Double glazed window to front, radiator, built in wardrobe.

#### BEDROOM:

Double glazed window to rear, radiator, built in wardrobe.

#### BATHROOM:

Bi-fold door, basin set into vanity unit with waterfall tap, WC, bath with waterfall tap and separate thermostatic shower with waterfall head and shower attachment, tiled walls, heated towel rail, ceiling spotlights.

# Approx. Gross Internal Area 769 ft<sup>2</sup> ... 71.4 m<sup>2</sup>

Whilst every attempt has been made to ensure the accuracy of the floor plan contained here, measurements of doors, windows, rooms and any other items are approximate and no responsibility is taken for any error, omission, or mis-statement. This plan is for illustrative purposes only and should be used as such by any prospective purchaser or tenant. The services, systems and appliances shown have not been tested and no guarantee as to their operability or efficiency can be given.