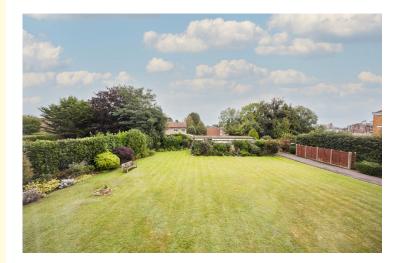

#### OUTSIDE:

Large communal gardens to the rear which is mainly laid to lawn and with flower beds and borders currently looked after by other residents.