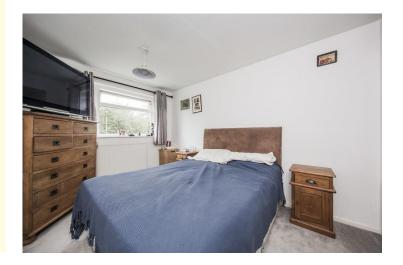

#### BEDROOM:

Double glazed window to front, radiator, built in wardrobe.

#### BEDROOM:

Double glazed window to rear, radiator, built in wardrobe.