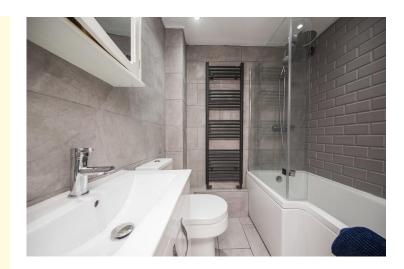

#### BATHROOM:

Bi-fold door, basin set into vanity unit with waterfall tap, WC, bath with waterfall tap and separate thermostatic shower with waterfall head and shower attachment, tiled walls, heated towel rail, ceiling spotlights.