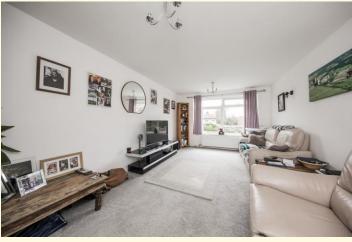

#### LOUNGE/DINER:

Double bi-fold doors, double glazed window overlooking communal gardens, radiator, TV and phone point, electric flame effect fireplace, thermostat.