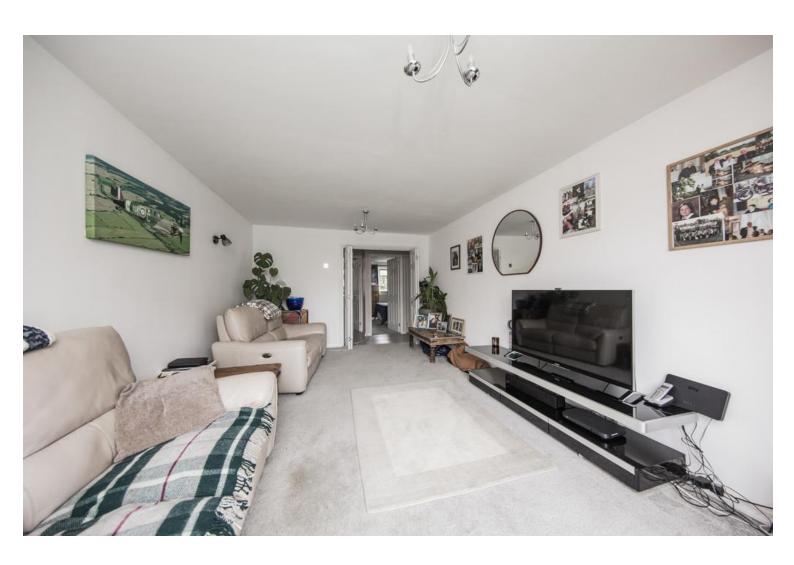

#### LOUNGE/DINER:

Double bi-fold doors, double glazed window overlooking communal gardens, radiator, TV and phone point, electric flame effect fireplace, thermostat.