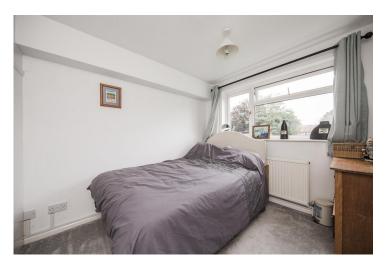

#### BEDROOM:

Double glazed window to front, radiator, built in wardrobe.

#### BEDROOM:

Double glazed window to rear, radiator, built in wardrobe.