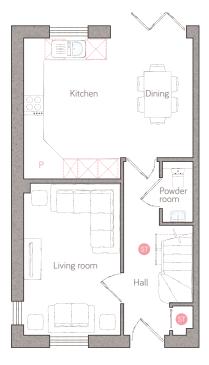

## ground floor

living room 2.85m x 4.46m (9' 4" x 14' 7") powder room 0.90m x 1.70m (2' 11" x 5' 6")

Bedroom 2

Bedroom 2

CYL

Landing

Wardrobe

LC (5)

⑤ Storage P Pantry LC Linen closet Appliance S Air source heat cylinder Plot 168 as shown. Plot 169 is handed.

kitchen/dining 4.98m x 4.14m max (16' 4" x 13' 7" max)

For illustrative purposes only. Specifications & layouts may be subject to change.