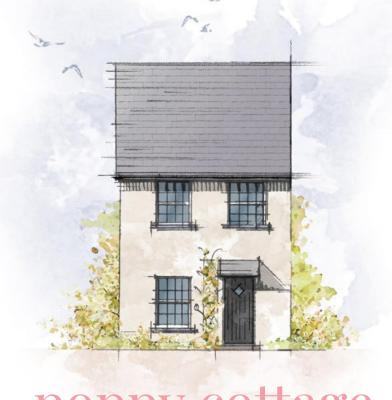

## poppy cottage

CRAFT COLLECTION · 3 BED, 2 BATH

A pretty 3-bedroom semi-detached home with wow-appeal! Bi-fold doors onto the garden from the open plan kitchen/diner make this room ideal for entertaining. It's got great storage where you need it – a built-in hallway cupboard and space-saving understairs pull-outs. There's even an ensuite in the master bedroom.