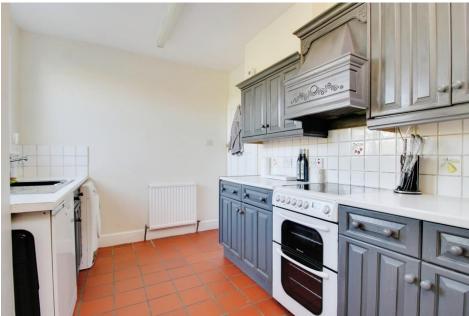

# 3 Bedroom Semi-Detached House Old Town

- No onward chain
- Semi-Detached Home
- Three Double Bedrooms
- Spacious Living Room

This spacious semi-detached home located in a highly sought after area of Old Town and just a short walk from local schools, shops and other amenities. The property briefly comprises of entrance hall, spacious living room, separate dining room, fitted kitchen, conservatory, three double bedrooms and a family bathroom. Further benefits include gas central heating, uPVC double glazing, enclosed rear garden and garage with driveway parking for two cars.