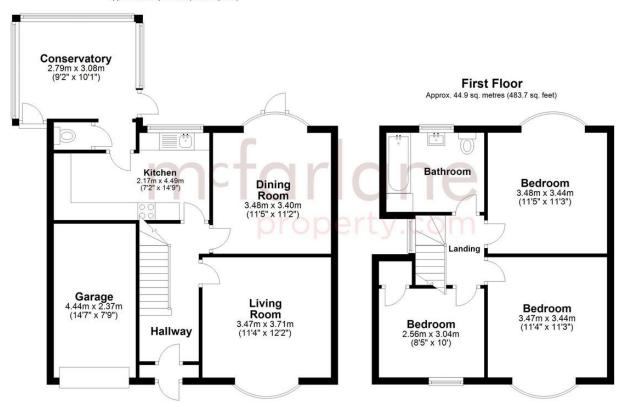

# 3 Bedroom Semi-Detached House Old Town

- No onward chain
- Semi-Detached Home
- Three Double Bedrooms
- Spacious Living Room

This spacious semi-detached home located in a highly sought after area of Old Town and just a short walk from local schools, shops and other amenities. The property briefly comprises of entrance hall, spacious living room, separate dining room, fitted kitchen, conservatory, three double bedrooms and a family bathroom. Further benefits include gas central heating, uPVC double glazing, enclosed rear garden and garage with driveway parking for two cars.

#### **Ground Floor**

Approx. 67.2 sq. metres (723.9 sq. feet)

Total area: approx. 112.2 sq. metres (1207.6 sq. feet)

Our team are friendly, experienced and are all local. They know it better than they do their own living rooms and can help you find what you're looking for because we love where we live.